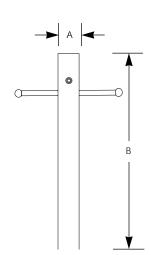

# **Aluminum Post** with Ladder Rest

Outdoor

Туре

|       | Finish |       |
|-------|--------|-------|
| /hite | Black  | Black |
|       |        |       |

| Dimensions | (Inchas) |
|------------|----------|
| Dimensions | unches   |

| White | Black | Black | Photocell | G.C.O. | Α  | В  |
|-------|-------|-------|-----------|--------|----|----|
|       |       |       | No        | No     | 3" | 7' |
|       |       |       | Yes       | No     | 3" | 7' |
|       |       |       | Yes       | Yes    | 3" | 7' |

# **General**

- .050" aluminum post
- All have a ladder rest
- White or Black finish available
- Powder coated finish
- Photocell, when supplied, turns lantern on at dusk, off at dawn
- G.C.O. is a weatherproof Grounded Convenience Outlet

#### **Mounting**

- Direct burial in ground
- Recommend post be set in concrete
- Accepts any single lantern which fits a 3" post