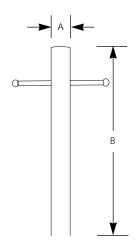

# **Aluminum Post** with Ladder Rest

Outdoor

Туре

|       | Finish |       |
|-------|--------|-------|
| /hite | Black  | Black |
|       |        |       |

| Dimensions | (Inchas) |
|------------|----------|
| Dimensions | unches   |

| White | Black | Black | Photocell | G.C.O. | Α  | В  |
|-------|-------|-------|-----------|--------|----|----|
|       |       |       | No        | No     | 3" | 7' |
|       |       |       | Yes       | No     | 3" | 7' |
|       |       |       | Yes       | Yes    | 3" | 7' |

# **General**

- .050" aluminum post
- All have a ladder rest
- White or Black finish available
- Powder coated finish
- Photocell, when supplied, turns lantern on at dusk, off at dawn
- G.C.O. is a weatherproof Grounded Convenience Outlet

#### **Mounting**

- Direct burial in ground
- Recommend post be set in concrete
- Accepts any single lantern which fits a 3" post