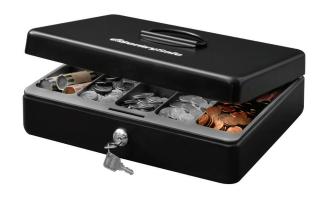

## Cash Box

DCB-1

The SentrySafe Deluxe Cash Box is a versatile home and business solution. With a removable tray and bill clips, it provides flexible organization for cash, checks, coins, receipts and more.

## **FEATURES:**

- Privacy key lock helps prevent unwanted access to cash and coins
- Spring loaded bill clips (4) in lid
- Convenient carry handle to assist with ease of transportation
- Removable tray provides easy organization for cash and coins