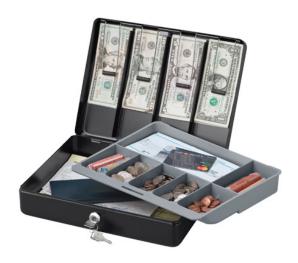

## Cash Box

DCB-1

The SentrySafe Deluxe Cash Box is a versatile home and business solution. With a removable tray and bill clips, it provides flexible organization for cash, checks, coins, receipts and more.

## **FEATURES:**

- Privacy key lock helps prevent unwanted access to cash and coins
- Spring loaded bill clips (4) in lid
- Convenient carry handle to assist with ease of transportation
- Removable tray provides easy organization for cash and coins