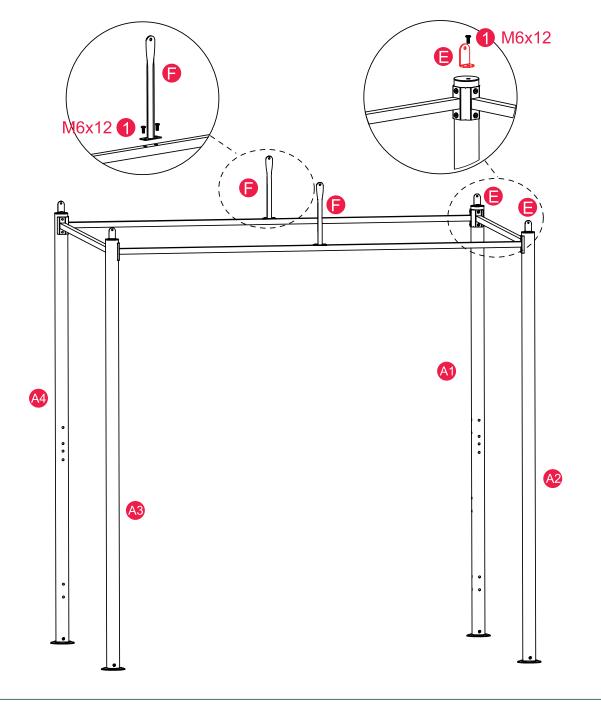

# Step 1

If you have any question please contact customer service:

E-mail: support@pamapic.com Facebook: @pamapic.official

# Step 3

If you have any question please contact customer service:

E-mail: support@pamapic.com Facebook: @pamapic.official