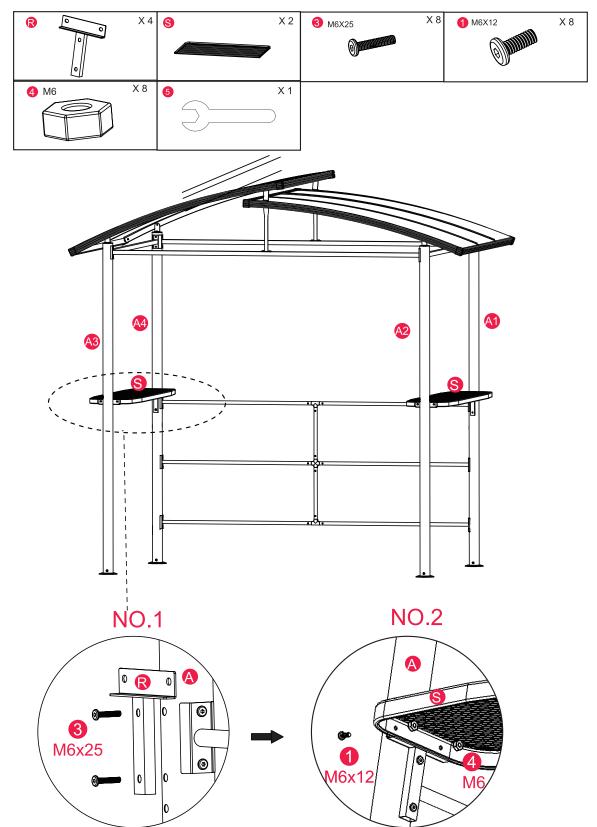

# Step 1

If you have any question please contact customer service:

E-mail: support@pamapic.com Facebook: @pamapic.official

# Step 3

If you have any question please contact customer service:

E-mail: support@pamapic.com Facebook: @pamapic.official