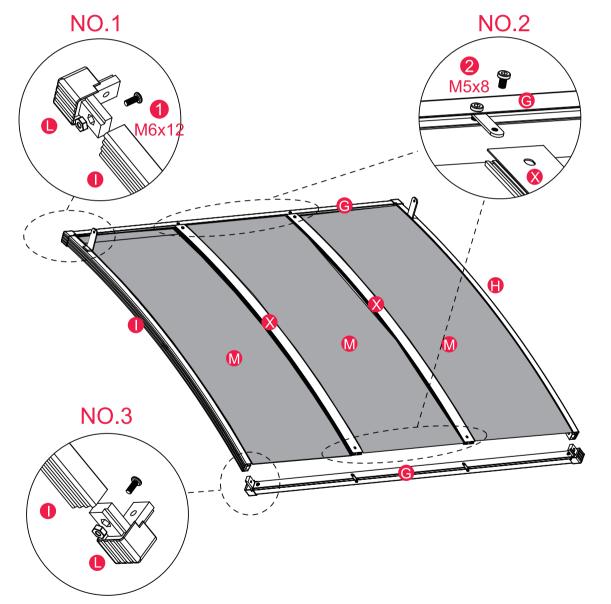

# Step 1

If you have any question please contact customer service:

E-mail: support@pamapic.com Facebook: @pamapic.official

# Step 3

If you have any question please contact customer service:

E-mail: support@pamapic.com Facebook: @pamapic.official