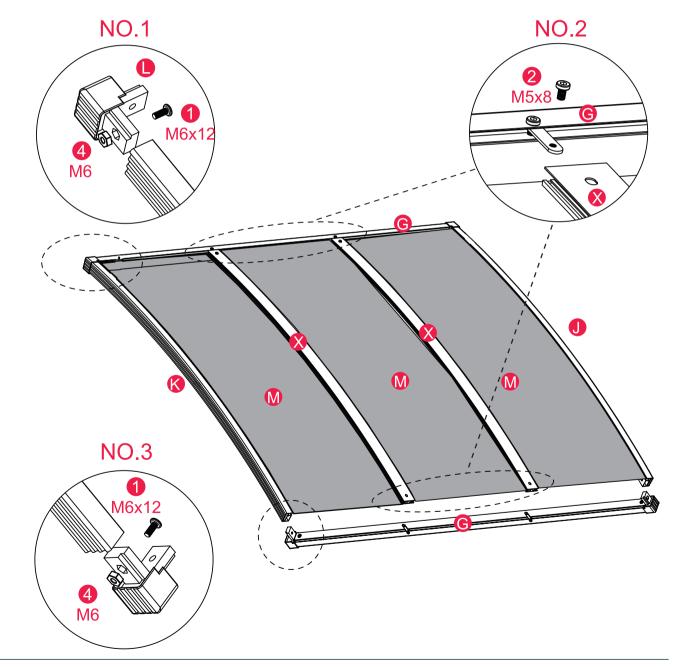

# Step 3

If you have any question please contact customer service:

E-mail: support@pamapic.com Facebook: @pamapic.official

# Step 5

If you have any question please contact customer service:

E-mail: support@pamapic.com Facebook: @pamapic.official