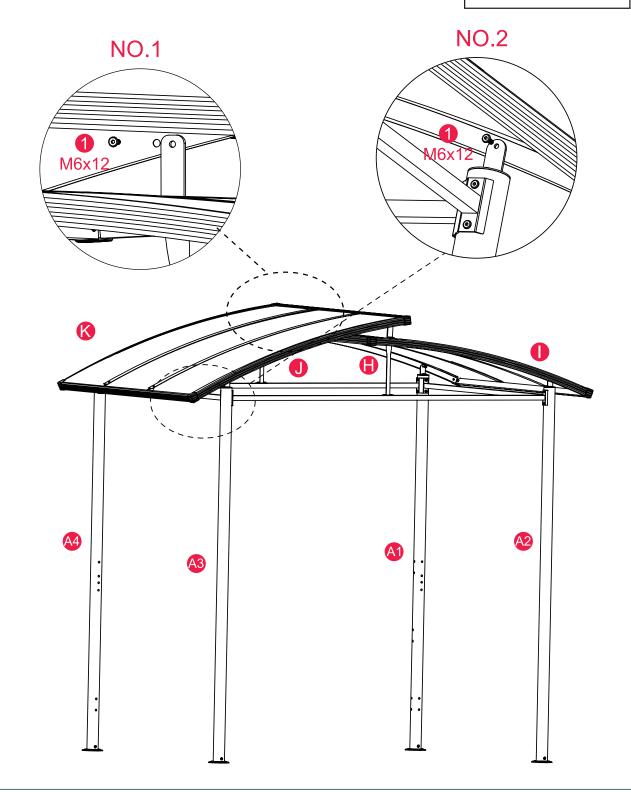

# Step 9

If you have any question please contact customer service:

E-mail: support@pamapic.com Facebook: @pamapic.official

If you have any question please contact customer service:

### **INSTRUCTIONS**

Step 8

If you have any question please contact customer service:

If you have any question please contact customer service:

E-mail: support@pamapic.com Facebook: @pamapic.official

If you have any question please contact customer service: