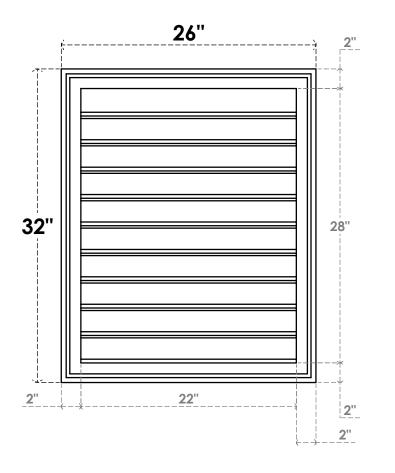

## GVPVE26X3202SF

26"W X 32"H RECTANGLE SURFACE MOUNT PVC GABLE VENT: FUNCTIONAL, W/ 2"W X 1-1/2"P **BRICKMOULD FRAME** 

**VENTING AREA: 49.5 SQ IN** LOUVER HEIGHT: 2 3/4"

LOUVER QTY: 10

**FRONT** 

SIDE

EKENA MILLWORK 2300 WEST MAIN ST. CLARKSVILLE, TX 75426 TOLL FREE: 866-607-0453 WWW.EKENAMILLWORK.COM