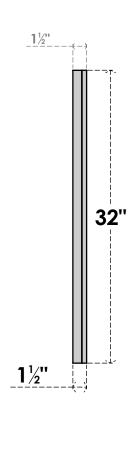

## GVPVE26X3202SF

26"W X 32"H RECTANGLE SURFACE MOUNT PVC GABLE VENT: FUNCTIONAL, W/ 2"W X 1-1/2"P **BRICKMOULD FRAME** 

**VENTING AREA: 49.5 SQ IN** LOUVER HEIGHT: 2 3/4"

LOUVER QTY: 10

**FRONT** 

SIDE

EKENA MILLWORK 2300 WEST MAIN ST. CLARKSVILLE, TX 75426 TOLL FREE: 866-607-0453 WWW.EKENAMILLWORK.COM