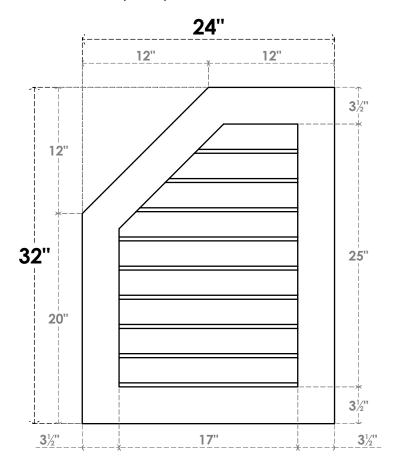

## **GVPOL24X3201SN**

24"W X 32"H HALF OCTAGON TOP LEFT SURFACE MOUNT PVC GABLE VENT: NON-FUNCTIONAL, W/ 3-1/2"W X 1"P STANDARD FRAME

**FRONT** 

SIDE

LOUVER HEIGHT: 2 3/4" LOUVER QTY: 9

1. INSTALLATION TO BE COMPLETED IN ACCORDANCE WITH MANUFACTURER'S SPECIFICATIONS.
2. DRAWING MAY NOT BE TO SCALE