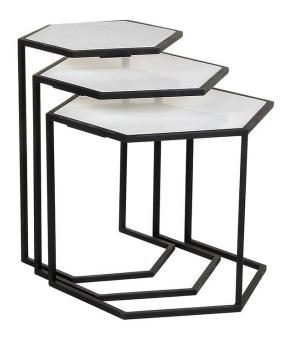

## Hexagon Nesting Table

SKU#

NT06

Overall

Small 24"h x 17"w x 17"d Medium 21"h x 20"w x 20"d Large 18"h x 23"w x 23"d

## Description

Fetching geometric silhouettes stylize this set of three modern nesting tables, a great choice for entertaining rooms. Serving is a snap with this trio featuring linear wrought iron bases and sleek marble hexagonal tops. Nestle together to save space between usage.

Wrought Iron/ Marble

Weight

40 lb