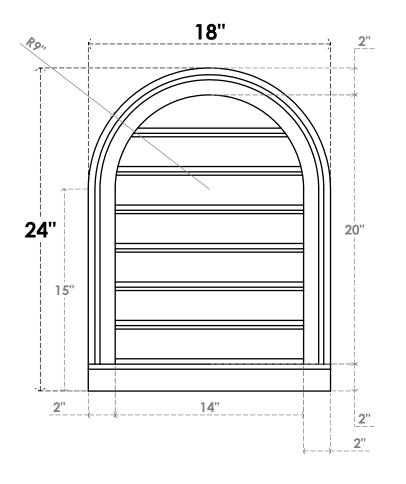

## GVPRT18X2403SF

18"W X 24"H ROUND TOP SURFACE MOUNT PVC GABLE VENT: FUNCTIONAL, W/ 2"W X 2"P **BRICKMOULD SILL FRAME** 

**VENTING AREA: 20.38 SQ IN** 

LOUVER HEIGHT: 2 7/8"

LOUVER QTY: 7

**FRONT** 

SIDE

1. INSTALLATION TO BE COMPLETED IN ACCORDANCE WITH MANUFACTURER'S SPECIFICATIONS.
2. DRAWING MAY NOT BE TO SCALE