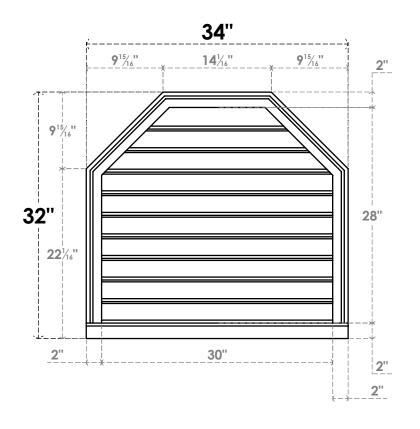

## GVPOT34X3203SF

34"W X 32"H OCTAGONAL TOP SURFACE MOUNT PVC GABLE VENT: FUNCTIONAL, W/ 2"W X 2"P **BRICKMOULD SILL FRAME** 

**VENTING AREA: 62.72 SQ IN** 

LOUVER HEIGHT: 2 3/4"

LOUVER QTY: 10

**FRONT** 

SIDE