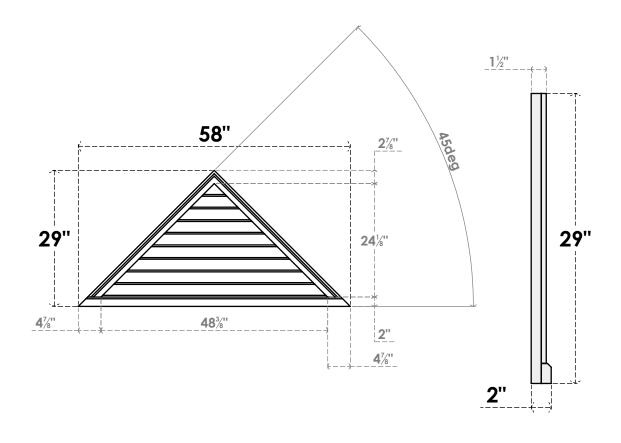

## GVPTR58X2903SN

58"W X 29"H TRIANGLE SURFACE MOUNT PVC GABLE VENT 12/12 PITCH: NON-FUNCTIONAL, W/ 2"W X 2"P BRICKMOULD SILL FRAME

**FRONT** 

SIDE

LOUVER HEIGHT: 2 5/8"

LOUVER QTY: 9

1. INSTALLATION TO BE COMPLETED IN ACCORDANCE WITH MANUFACTURER'S SPECIFICATIONS. 2. DRAWING MAY NOT BE TO SCALE