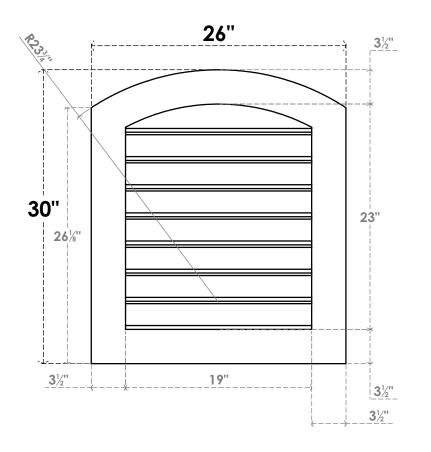

## GVPAR26X3001SF

26"W X 30"H ARCH TOP SURFACE MOUNT PVC GABLE VENT: FUNCTIONAL, W/ 3-1/2"W X 1"P STANDARD FRAME

**FRONT** 

SIDE

**VENTING AREA: 33.25 SQ IN** 

LOUVER HEIGHT: 2 7/8"

LOUVER QTY: 8

EKENA MILLWORK 2300 WEST MAIN ST. CLARKSVILLE, TX 75426 TOLL FREE: 866-607-0453 WWW.EKENAMILLWORK.COM