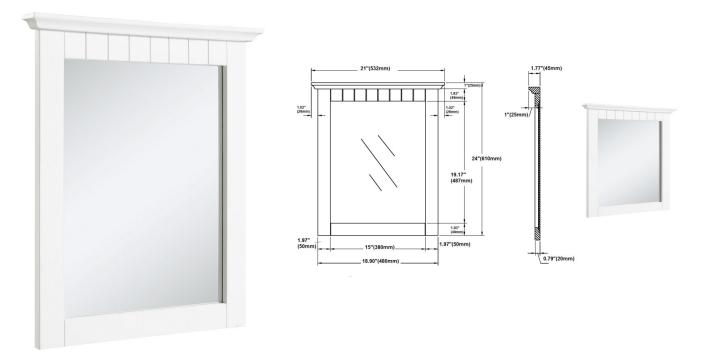

## Bathroom Wall Mirror 21"x24"

## SPECIFICATIONS

| MATERIAL CONSTRUCTION:         | Wood                        | FACE FRAME MATERIAL:        | Pine       |
|--------------------------------|-----------------------------|-----------------------------|------------|
| ASSEMBLY REQUIRED:             | Yes                         | SIDES MATERIAL:             | N/A        |
| TOOLS NEEDED FOR INSTALLATION: | Electric Drill, Screwdriver | BOTTOM MATERIAL:            | N/A        |
| ASSEMBLED DIMENSIONS:          | 24" H x 21" L x 1.75" D     | BACK PANEL MATERIAL:        | MDF        |
| WEIGHT:                        | 9.54 lbs.                   | BACK BRACE MATERIAL:        | N/A        |
| NUMBER OF DOORS:               | N/A                         | GLASS STYLE:                | Flat Panel |
| DOOR MATERIAL:                 | N/A                         | LIGHTED:                    | No         |
| NUMBER OF SHELVES:             | N/A                         | QTY OF LAMPS:               | N/A        |
| ADJUSTABLE SHELVES:            | N/A                         | POWER SOURCE:               | None       |
| SHELF MAX WEIGHT CAPACITY:     | N/A                         | MOUNTING HARDWARE INCLUDED: | No         |
| SHELF WIDTH:                   | N/A                         | MOUTING TYPE:               | Surface    |
| SHELF THICKNESS:               | N/A                         |                             |            |
| SHELF MATERIAL:                | N/A                         |                             |            |