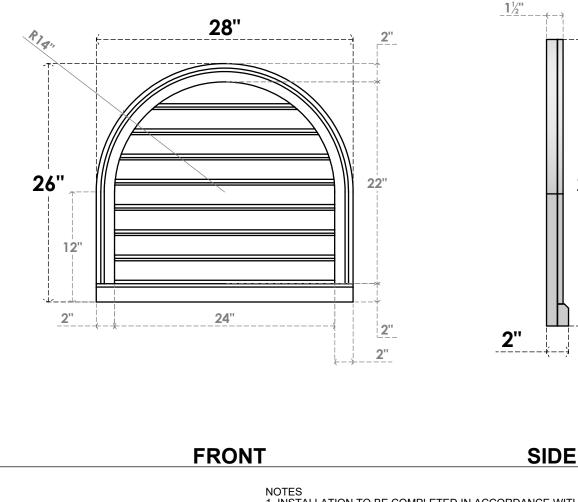

## GVPRT28X2603SF

28"W X 26"H ROUND TOP SURFACE MOUNT PVC GABLE VENT: FUNCTIONAL, W/ 2"W X 2"P BRICKMOULD SILL FRAME

**EKENA MILLWORK** 2300 WEST MAIN ST. CLARKSVILLE, TX 75426

TOLL FREE: 866-607-0453 WWW.EKENAMILLWORK.COM

- 1. INSTALLATION TO BE COMPLETED IN ACCORDANCE WITH MANUFACTURER'S SPECIFICATIONS. 2. DRAWING MAY NOT BE TO SCALE

THIS DRAWING IS INTENDED FOR DESIGN AND PLANNING PURPOSES ONLY.
ALL INFORMATION CONTAINED HEREIN WAS CURRENT AT THE TIME OF DEVELOPMENT BUT MUST BE REVIEWED AND APPROVED BY THE PRODUCT MANUFACTURER TO BE CONSIDERED ACCURATE.
ARCHITECTURAL GRADE PVC PRODUCTS ARE MADE FROM EXPANDED CELLULAR PVC AND COME NATURALLY WHITE BUT MAY BE

PAINTED

26"

Generated Date : 09/19/2022

VENTING AREA: 39.1 SQ IN

LOUVER HEIGHT: 2 3/4"

LOUVER QTY: 8