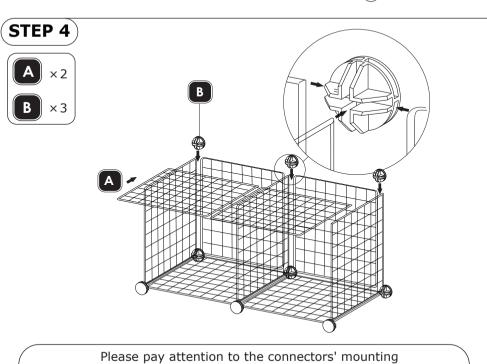

#### STEP 1

Before next step, please mak e sure to assemble the shelf corner to the end of the connector groove.