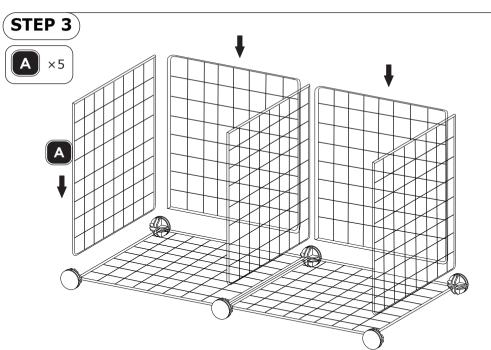

before assembling.
- Before next step, please make sure to assemble the connectors in place.
- Please complete the assembly and ensure the stability before use.
- We provide two extra connectors for free as subsequent usage.
- To avoid accidents, do not let children play with the product.
- The load weight of each cube is 33 lbs., please do not place overweight items.
- No climbing and swallowing by children.





#### **PARTS LIST**

| No. | Part image  | Quantity     |
|-----|-------------|--------------|
| A   | 13.8″×13.8″ | 23           |
| В   |             | 26 (2 spare) |
| C   |             | 1            |

#### STEP 1



Before next step, please mak e sure to assemble the shelf corner to the end of the connector groove.

#### STEP 2



× 2

Please install from left to right.







direction as the enlarged picture shows.

#### STEP 5





#### STEP 6



To tighten the connections between the every part,please knock down each connector with the hammer to fix the shelf corner to the end of the connector groove.



### STEP 8







Please repeat step 7, make sure all connectors are assembled in place