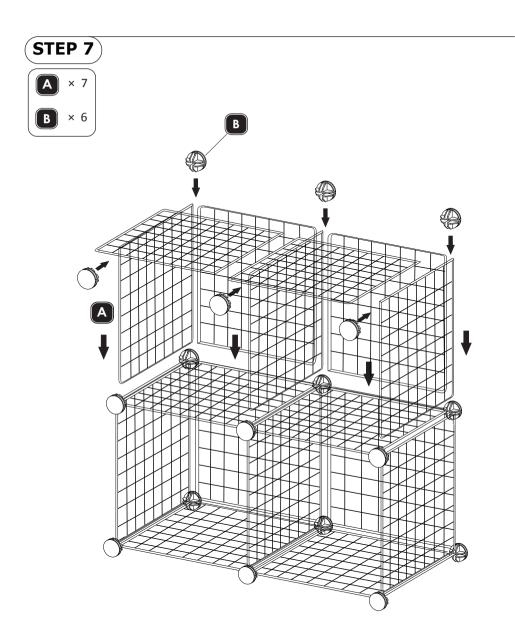

### STEP 8

Please repeat step 7, make sure all connectors are assembled in place