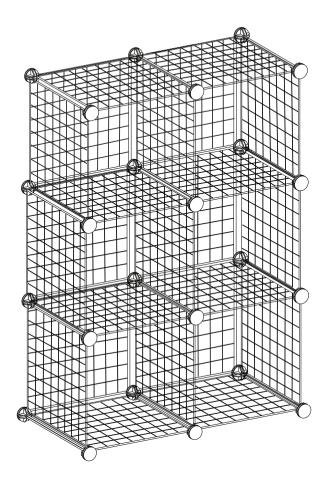

#### **PARTS LIST**

| No. | Part image  | Quantity     |
|-----|-------------|--------------|
| A   | 13.8″×13.8″ | 23           |
| В   |             | 26 (2 spare) |
| C   |             | 1            |