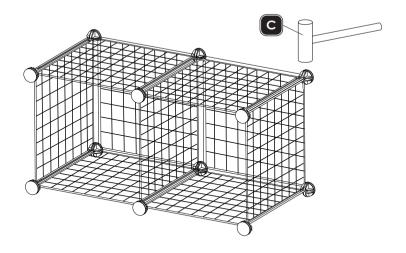

#### STEP 6

To tighten the connections between the every part,please knock down each connector with the hammer to fix the shelf corner to the end of the connector groove.