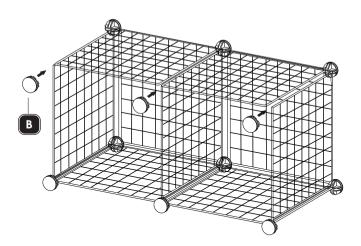

semble the connectors in place.
- Please complete the assembly and ensure the stability before use.
- We provide two extra connectors for free as subsequent usage.
- To avoid accidents, do not let children play with the product.
- The load weight of each cube is 33 lbs., please do not place overweight items.
- No climbing and swallowing by children.





#### **PARTS LIST**

| No. | Part image  | Quantity     |
|-----|-------------|--------------|
| A   | 13.8″×13.8″ | 23           |
| В   |             | 26 (2 spare) |
| C   |             | 1            |

#### STEP 1



Before next step, please mak e sure to assemble the shelf corner to the end of the connector groove.

#### STEP 2



× 2

Please install from left to right.







direction as the enlarged picture shows.

#### STEP 5





#### STEP 6



To tighten the connections between the every part,please knock down each connector with the hammer to fix the shelf corner to the end of the connector groove.



### STEP 8







Please repeat step 7, make sure all connectors are assembled in place