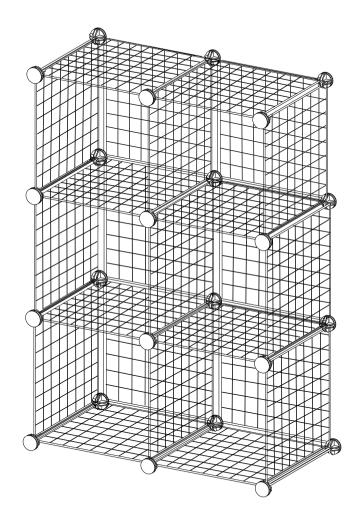

#### STEP 1

Before next step, please mak e sure to assemble the shelf corner to the end of the connector groove.

#### STEP 2

× 2

Please install from left to right.

direction as the enlarged picture shows.

#### STEP 5

#### STEP 6

To tighten the connections between the every part,please knock down each connector with the hammer to fix the shelf corner to the end of the connector groove.

### STEP 8

Please repeat step 7, make sure all connectors are assembled in place