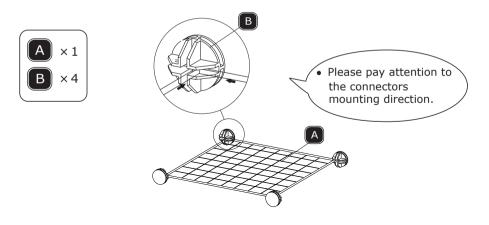

#### STEP 1

Before next step, please mak e sure to assemble the shelf corner to the end of the connector groove.