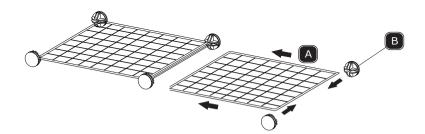

#### STEP 2

× 2

Please install from left to right.

direction as the enlarged picture shows.