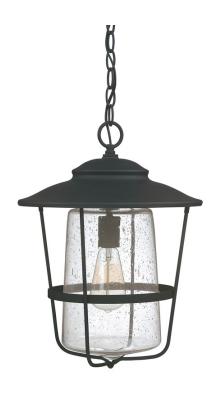

# 1 LIGHT OUTDOOR HANGING LANTERN

Black

Available Finishes: Black (BK), Old Bronze (OB)

#### **DIMENSIONS**

Dimensions: 13"W x 17.5"H Fixture Body Height: 17.5" Product Weight: 8 lbs. Max. Hanging Height: 56.5" Min. Hanging Height: 21.25"

36" Chain; 60" Wire Canopy: 5"W x 1"H

## **GLASS DESCRIPTION**

Clear Seeded Glass

Glass Dimensions: 7.25"W X 11.5"H