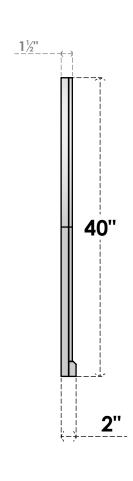

## GVPRT40X4003SN

40"W X 40"H ROUND TOP SURFACE MOUNT PVC GABLE VENT: NON-FUNCTIONAL, W/ 2"W X 2"P **BRICKMOULD SILL FRAME** 

**FRONT** 

SIDE

LOUVER HEIGHT: 2 3/4"

LOUVER QTY: 13

1. INSTALLATION TO BE COMPLETED IN ACCORDANCE WITH MANUFACTURER'S SPECIFICATIONS.
2. DRAWING MAY NOT BE TO SCALE