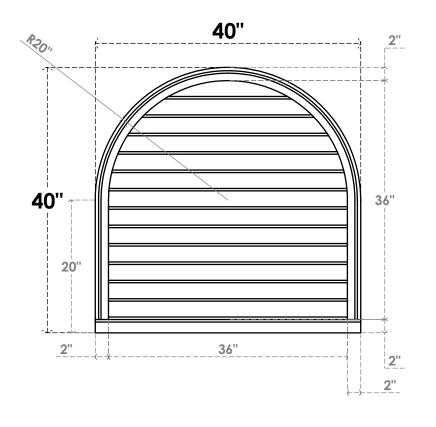

## GVPRT40X4003SN

40"W X 40"H ROUND TOP SURFACE MOUNT PVC GABLE VENT: NON-FUNCTIONAL, W/ 2"W X 2"P **BRICKMOULD SILL FRAME** 

**FRONT** 

SIDE

LOUVER HEIGHT: 2 3/4"

LOUVER QTY: 13

1. INSTALLATION TO BE COMPLETED IN ACCORDANCE WITH MANUFACTURER'S SPECIFICATIONS.
2. DRAWING MAY NOT BE TO SCALE