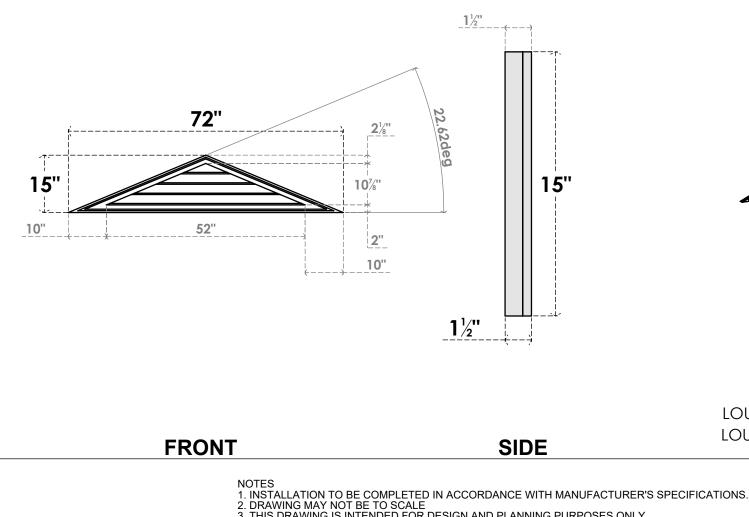

## GVPTR72X1502SN

72"W X 15"H TRIANGLE SURFACE MOUNT PVC GABLE VENT 5/12 PITCH: NON-FUNCTIONAL, W/ 2"W X 1-1/2"P BRICKMOULD FRAME

3. THIS DRAWING IS INTENDED FOR DESIGN AND PLANNING PURPOSES ONLY.

**EKENA MILLWORK** 2300 WEST MAIN ST. CLARKSVILLE, TX 75426 TOLL FREE: 866-607-0453 WWW.EKENAMILLWORK.COM  AL ALL INFORMATION CONTAINED HEREIN WAS CURRENT AT THE TIME OF DEVELOPMENT BUT MUST BE REVIEWED AND APPROVED BY THE PRODUCT MANUFACTURER TO BE CONSIDERED ACCURATE.
ARCHITECTURAL GRADE PVC PRODUCTS ARE MADE FROM EXPANDED CELLULAR PVC AND COME NATURALLY WHITE BUT MAY BE PAINTED

LOUVER HEIGHT: 2 3/4"

LOUVER QTY: 4

Generated Date : 08/22/2022