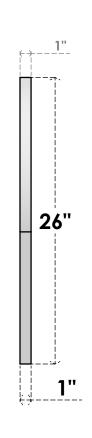

## GVPRT28X2601SN

28"W X 26"H ROUND TOP SURFACE MOUNT PVC GABLE VENT: NON-FUNCTIONAL, W/ 3-1/2"W X 1"P STANDARD FRAME

**FRONT** 

SIDE

LOUVER HEIGHT: 2 3/4"

LOUVER QTY: 7

1. INSTALLATION TO BE COMPLETED IN ACCORDANCE WITH MANUFACTURER'S SPECIFICATIONS. 2. DRAWING MAY NOT BE TO SCALE