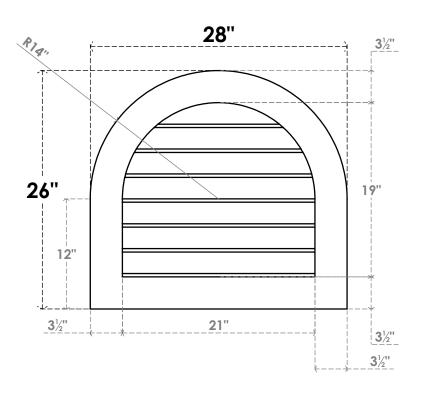

## GVPRT28X2601SN

28"W X 26"H ROUND TOP SURFACE MOUNT PVC GABLE VENT: NON-FUNCTIONAL, W/ 3-1/2"W X 1"P STANDARD FRAME

**FRONT** 

SIDE

LOUVER HEIGHT: 2 3/4"

LOUVER QTY: 7

1. INSTALLATION TO BE COMPLETED IN ACCORDANCE WITH MANUFACTURER'S SPECIFICATIONS. 2. DRAWING MAY NOT BE TO SCALE