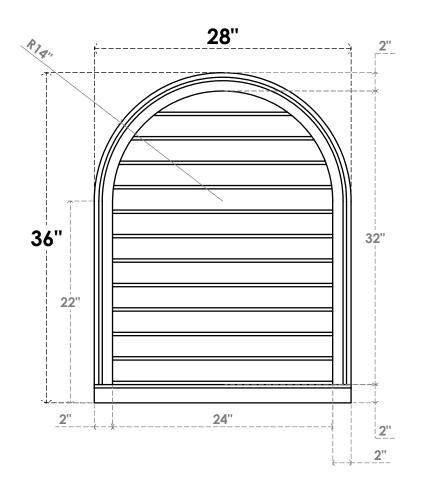

## GVPRT28X3603SN

28"W X 36"H ROUND TOP SURFACE MOUNT PVC GABLE VENT: NON-FUNCTIONAL, W/ 2"W X 2"P **BRICKMOULD SILL FRAME** 

**FRONT** 

SIDE

LOUVER HEIGHT: 2 5/8"

LOUVER QTY: 12

1. INSTALLATION TO BE COMPLETED IN ACCORDANCE WITH MANUFACTURER'S SPECIFICATIONS.
2. DRAWING MAY NOT BE TO SCALE