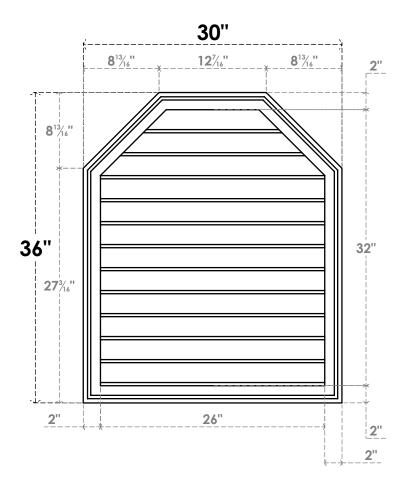

## GVPOT30X3602SN

30"W X 36"H OCTAGONAL TOP SURFACE MOUNT PVC GABLE VENT: NON-FUNCTIONAL, W/ 2"W X 1-1/2"P BRICKMOULD FRAME

LOUVER HEIGHT: 2 5/8"

LOUVER QTY: 12

**FRONT** 

SIDE

EKENA MILLWORK 2300 WEST MAIN ST. CLARKSVILLE, TX 75426 TOLL FREE: 866-607-0453 WWW.EKENAMILLWORK.COM