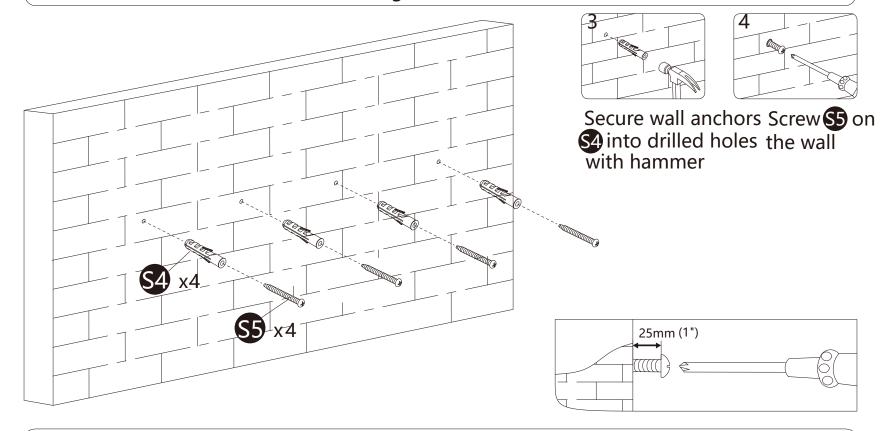

## 1b . Solid Brick and Concrete Mounting

Tools Required (Not included)

## 1b . Solid Brick and Concrete Mounting

# **!** WARNING

· Installers must verify that the supporting surface will safely support the combined weight of the equipment and all attached hardware and components.