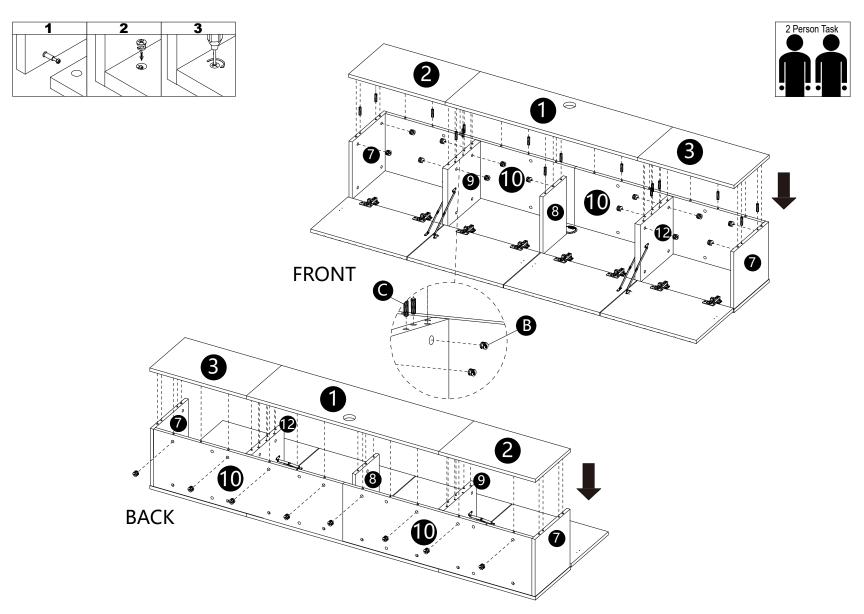

· Attach panels (11) to panels (4,5,6) with screws (E) correctly.

- · Insert dowels (C) into panels (7,8,9,10,12).
- · Attach panels (1,2,3) to panels (7,8,9,10,12).
- · Insert and secure cam locks (B) to panels (7,8,9,10,12) to lock it.

- · Attach parts (H) to panel (1).
- · Attach part (I) to panels (11).

 $\cdot$  With help from another person, Hang the cabinet onto the screws (S5) carefully.

- · Secure parts (S2) onto the screws (S5), then screws and tighten screws (S5) .
- · Part (S2) must be installed correctly to ensure safe use