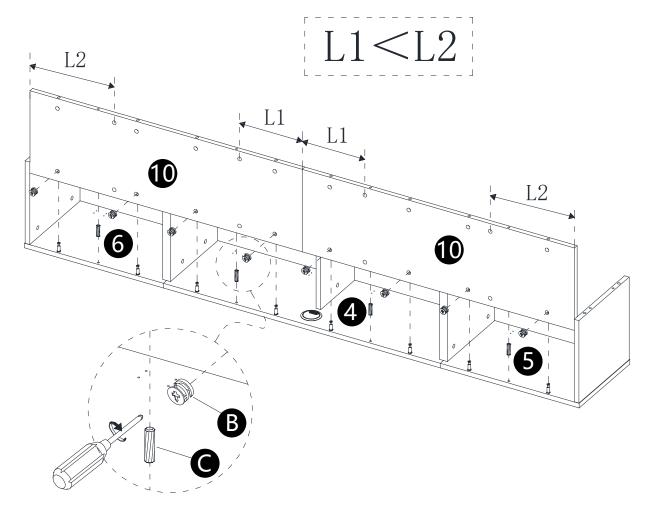

- Insert dowels (C) into panels (10).
  Attach panels (10) to panels (4,5,6) correctly.
  Insert and secure cam locks (B) to panels (10) to lock it.

 $\cdot$  Attach parts (M) topanel (11) with screws (E) correctly.