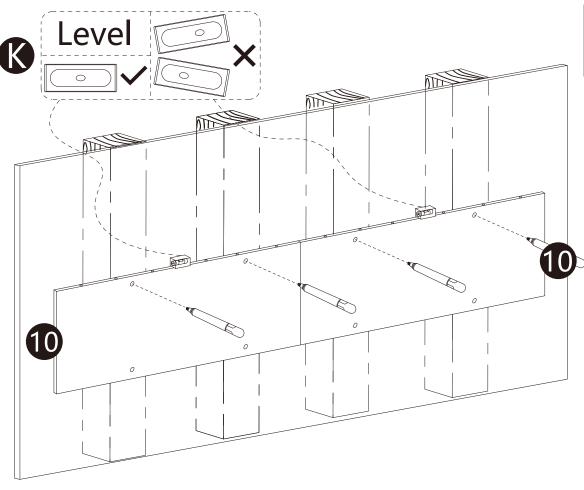

## 1a. Wood Stud Wall Mounting

Fit for 406mm(16") , 610 mm( 24 ")stud

Tools Required (Not included)

Find and mark the exact location of mounting holes

Drill pilot holes

## 1a. Wood Stud Wall Mounting

Fit for 406mm(16") , 610 mm( 24 ")stud

- · Make sure that mounting screws are anchored into the center of the studs. The use of a stud finder is highly recommended.
- · Installers are responsible to provide hardware for other types of mounting situations.
- · Installers must verify that the supporting surface will safely support the combined weight of the equipment and all attached hardware and components.