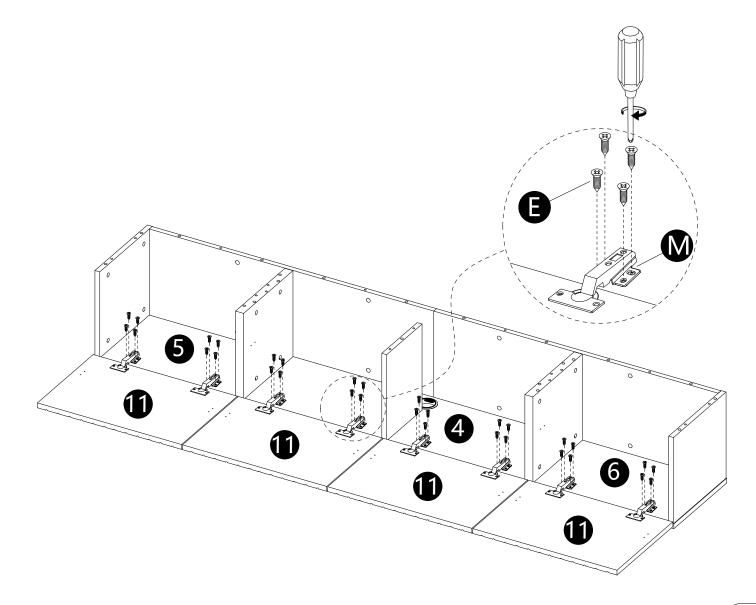

- Insert dowels (C) into panels (10).
  Attach panels (10) to panels (4,5,6) correctly.
  Insert and secure cam locks (B) to panels (10) to lock it.

 $\cdot$  Attach parts (M) topanel (11) with screws (E) correctly.

· Attach panels (11) to panels (4,5,6) with screws (E) correctly.

- · Insert dowels (C) into panels (7,8,9,10,12).
- · Attach panels (1,2,3) to panels (7,8,9,10,12).
- · Insert and secure cam locks (B) to panels (7,8,9,10,12) to lock it.