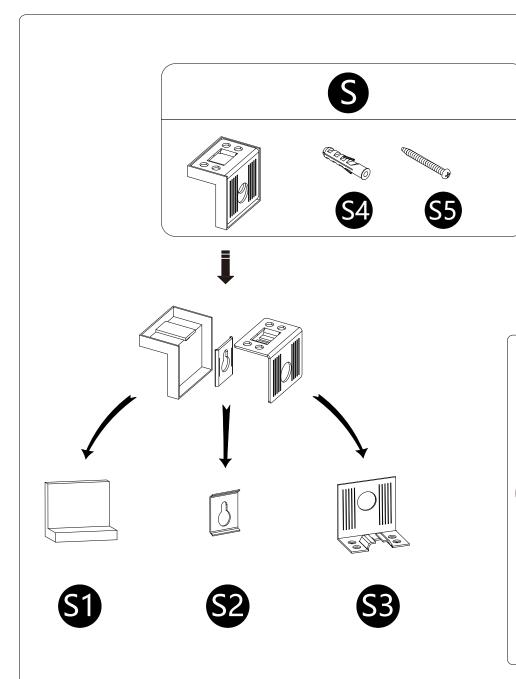

# WHAT'S IN THE BOX

- · Attach parts (H) to panel (1).
- · Attach part (I) to panels (11).

 $\cdot$  With help from another person, Hang the cabinet onto the screws (S5) carefully.

- · Secure parts (S2) onto the screws (S5), then screws and tighten screws (S5) .
- · Part (S2) must be installed correctly to ensure safe use

• Secure parts (S1) onto the parts (S3).