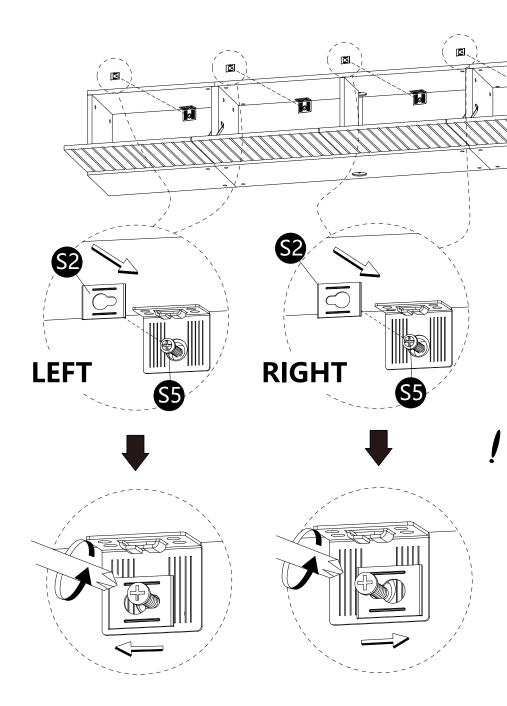

- · Attach parts (H) to panel (1).
- · Attach part (I) to panels (11).

 $\cdot$  With help from another person, Hang the cabinet onto the screws (S5) carefully.

- · Secure parts (S2) onto the screws (S5), then screws and tighten screws (S5) .
- · Part (S2) must be installed correctly to ensure safe use

• Secure parts (S1) onto the parts (S3).