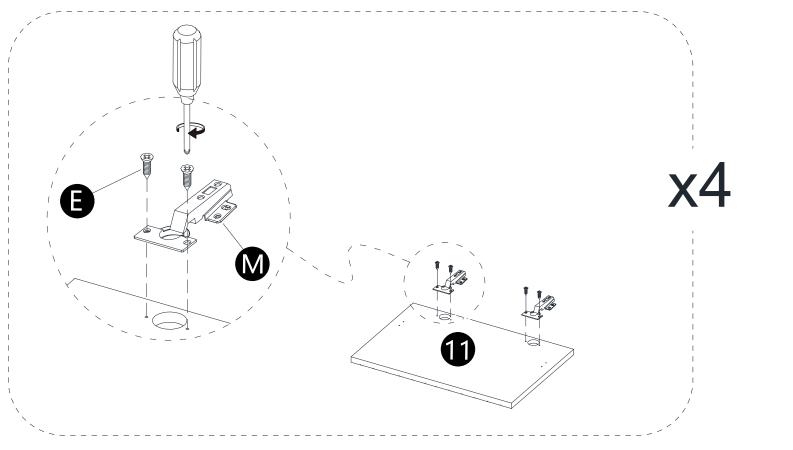

- Insert dowels (C) into panels (10).
  Attach panels (10) to panels (4,5,6) correctly.
  Insert and secure cam locks (B) to panels (10) to lock it.

 $\cdot$  Attach parts (M) topanel (11) with screws (E) correctly.