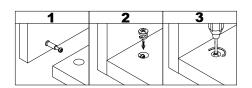

## 1a. Wood Stud Wall Mounting

Fit for 406mm(16") , 610 mm( 24 ")stud

Tools Required (Not included)

Find and mark the exact location of mounting holes

Drill pilot holes

## 1a. Wood Stud Wall Mounting

Fit for 406mm(16") , 610 mm( 24 ")stud

- · Make sure that mounting screws are anchored into the center of the studs. The use of a stud finder is highly recommended.
- · Installers are responsible to provide hardware for other types of mounting situations.
- · Installers must verify that the supporting surface will safely support the combined weight of the equipment and all attached hardware and components.

## 1b . Solid Brick and Concrete Mounting

Tools Required (Not included)

## 1b . Solid Brick and Concrete Mounting