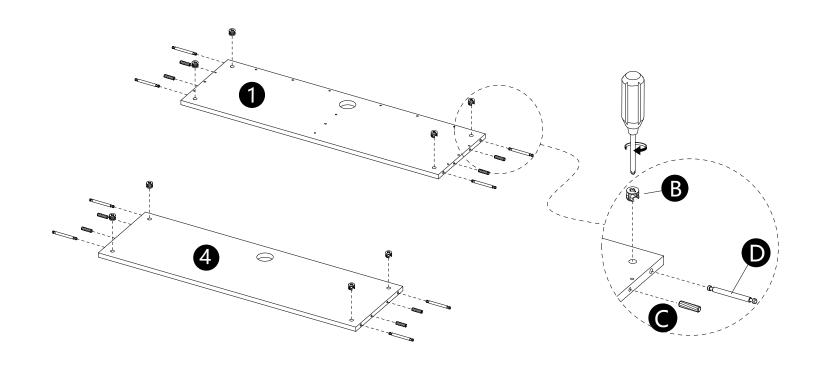

# Tips:

Please disassemble the wall hanging accessories before hanging the product on the wall. To make sure you can use this product properly!!

- · Insert dowels (C) into panels (1,4).
- · Insert cam locks (B) to panels (1,4),
- then insert parts (D) into panels (1,4).

  Rotate the cam locks (B) 90 ° to secure the parts (D).

- $\cdot$  Attach panels (2,3) to panel (1) correctly.
- · Attach panels (5,6) to panel (4) correctly. · Insert and secure cam locks (B) to panels (2,3,5,6) to lock them, then secure parts (B) on the other side of parts (D).

- · Screw bolts (A) into panels (1,2,3,4,5,6). · Attach part (H) to panel (4).

- Insert dowels (C) into panels (7,8,9,12).
  Attach panels (7,8,9,12) to panels (4,5,6) correctly.
  Insert and secure cam locks (B) to panels (7,8,9,12) to lock it.