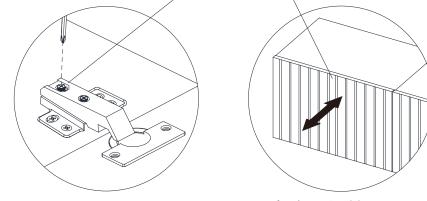

## Adjust Height / 高さを調節

Adjust front and back/前後を調節

Adjust Left and right 左右を調節