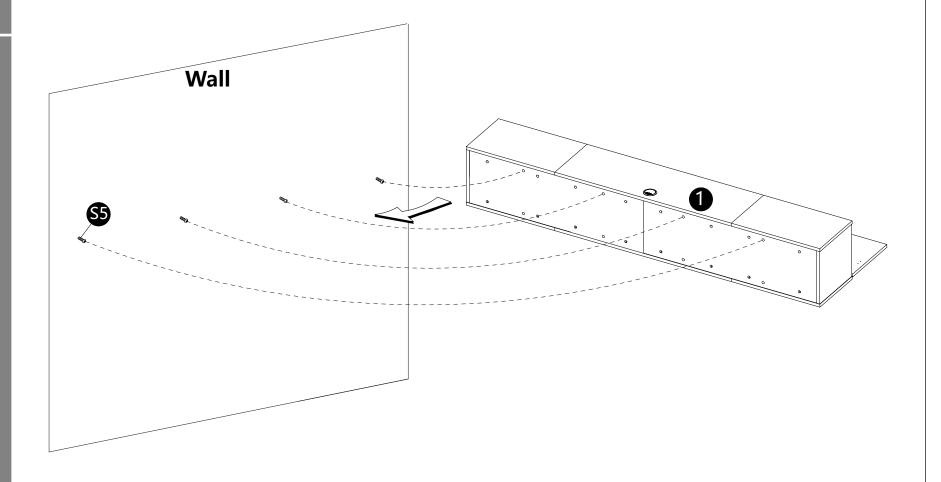

- · Attach parts (H) to panel (1).
- · Attach part (I) to panels (11).

 $\cdot$  With help from another person, Hang the cabinet onto the screws (S5) carefully.

- · Secure parts (S2) onto the screws (S5), then screws and tighten screws (S5) .
- · Part (S2) must be installed correctly to ensure safe use