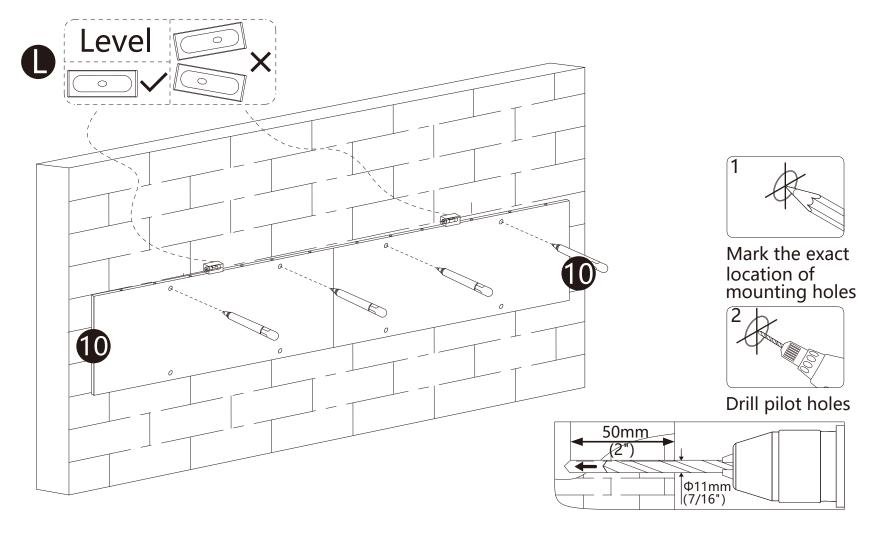

## 1b . Solid Brick and Concrete Mounting

Tools Required (Not included)

## 1b . Solid Brick and Concrete Mounting

# **!** WARNING

· Installers must verify that the supporting surface will safely support the combined weight of the equipment and all attached hardware and components.