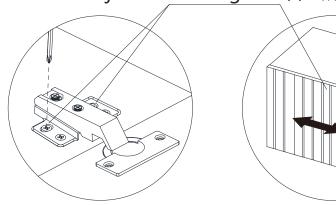

- · Attach parts (H) to panel (1).
- · Attach part (I) to panels (11).

 $\cdot$  With help from another person, Hang the cabinet onto the screws (S5) carefully.

- · Secure parts (S2) onto the screws (S5), then screws and tighten screws (S5) .
- · Part (S2) must be installed correctly to ensure safe use

• Secure parts (S1) onto the parts (S3).