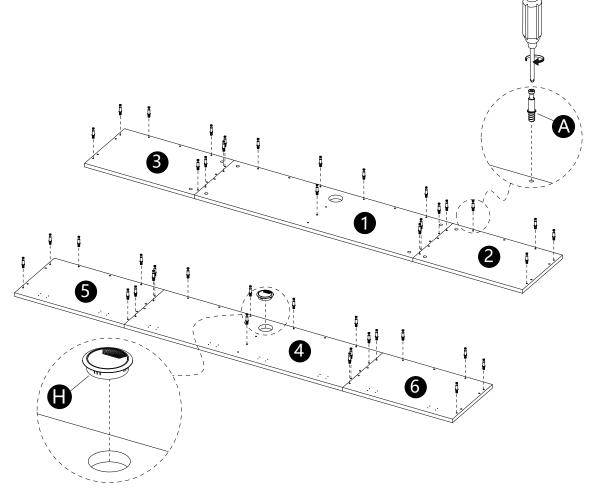

# Tips:

Please disassemble the wall hanging accessories before hanging the product on the wall. To make sure you can use this product properly!!

- · Insert dowels (C) into panels (1,4).
- · Insert cam locks (B) to panels (1,4),
- then insert parts (D) into panels (1,4).

  Rotate the cam locks (B) 90 ° to secure the parts (D).

- $\cdot$  Attach panels (2,3) to panel (1) correctly.
- · Attach panels (5,6) to panel (4) correctly. · Insert and secure cam locks (B) to panels (2,3,5,6) to lock them, then secure parts (B) on the other side of parts (D).

- · Screw bolts (A) into panels (1,2,3,4,5,6). · Attach part (H) to panel (4).

- Insert dowels (C) into panels (7,8,9,12).
  Attach panels (7,8,9,12) to panels (4,5,6) correctly.
  Insert and secure cam locks (B) to panels (7,8,9,12) to lock it.