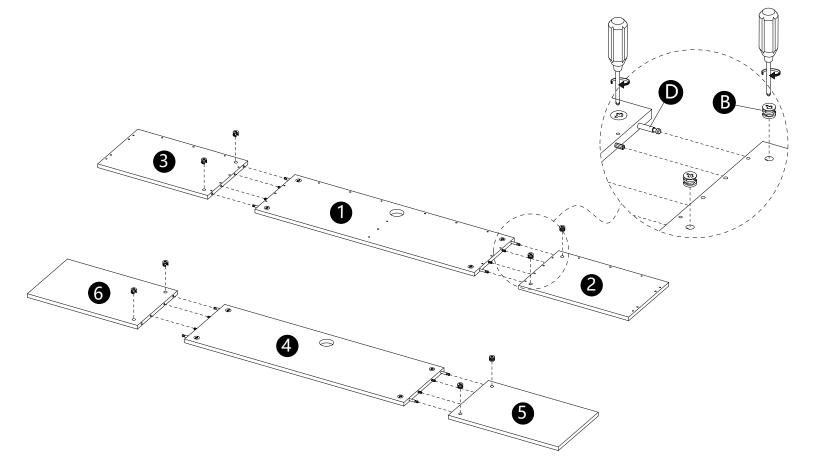

# Tips:

Please disassemble the wall hanging accessories before hanging the product on the wall. To make sure you can use this product properly!!

- · Insert dowels (C) into panels (1,4).
- · Insert cam locks (B) to panels (1,4),
- then insert parts (D) into panels (1,4).

  Rotate the cam locks (B) 90 ° to secure the parts (D).

- $\cdot$  Attach panels (2,3) to panel (1) correctly.
- · Attach panels (5,6) to panel (4) correctly. · Insert and secure cam locks (B) to panels (2,3,5,6) to lock them, then secure parts (B) on the other side of parts (D).

- · Screw bolts (A) into panels (1,2,3,4,5,6). · Attach part (H) to panel (4).

- Insert dowels (C) into panels (7,8,9,12).
  Attach panels (7,8,9,12) to panels (4,5,6) correctly.
  Insert and secure cam locks (B) to panels (7,8,9,12) to lock it.