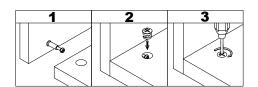

## 1a. Wood Stud Wall Mounting

Fit for 406mm(16") , 610 mm( 24 ")stud

Tools Required (Not included)

Find and mark the exact location of mounting holes

Drill pilot holes

## 1a. Wood Stud Wall Mounting

Fit for 406mm(16") , 610 mm( 24 ")stud

- · Make sure that mounting screws are anchored into the center of the studs. The use of a stud finder is highly recommended.
- · Installers are responsible to provide hardware for other types of mounting situations.
- · Installers must verify that the supporting surface will safely support the combined weight of the equipment and all attached hardware and components.