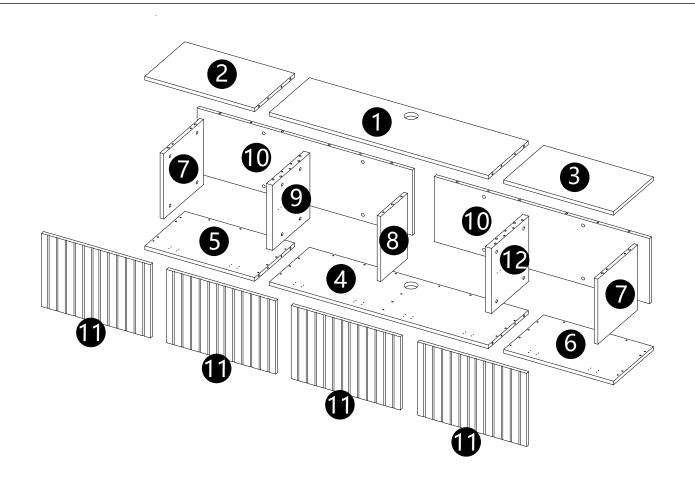

# Tips:

Please disassemble the wall hanging accessories before hanging the product on the wall. To make sure you can use this product properly!!

- · Insert dowels (C) into panels (1,4).
- · Insert cam locks (B) to panels (1,4),
- then insert parts (D) into panels (1,4).

  Rotate the cam locks (B) 90 ° to secure the parts (D).

- $\cdot$  Attach panels (2,3) to panel (1) correctly.
- · Attach panels (5,6) to panel (4) correctly. · Insert and secure cam locks (B) to panels (2,3,5,6) to lock them, then secure parts (B) on the other side of parts (D).

- · Screw bolts (A) into panels (1,2,3,4,5,6). · Attach part (H) to panel (4).

- Insert dowels (C) into panels (7,8,9,12).
  Attach panels (7,8,9,12) to panels (4,5,6) correctly.
  Insert and secure cam locks (B) to panels (7,8,9,12) to lock it.

- Insert dowels (C) into panels (10).
  Attach panels (10) to panels (4,5,6) correctly.
  Insert and secure cam locks (B) to panels (10) to lock it.

 $\cdot$  Attach parts (M) topanel (11) with screws (E) correctly.

· Attach panels (11) to panels (4,5,6) with screws (E) correctly.

- · Insert dowels (C) into panels (7,8,9,10,12).
- · Attach panels (1,2,3) to panels (7,8,9,10,12).
- · Insert and secure cam locks (B) to panels (7,8,9,10,12) to lock it.