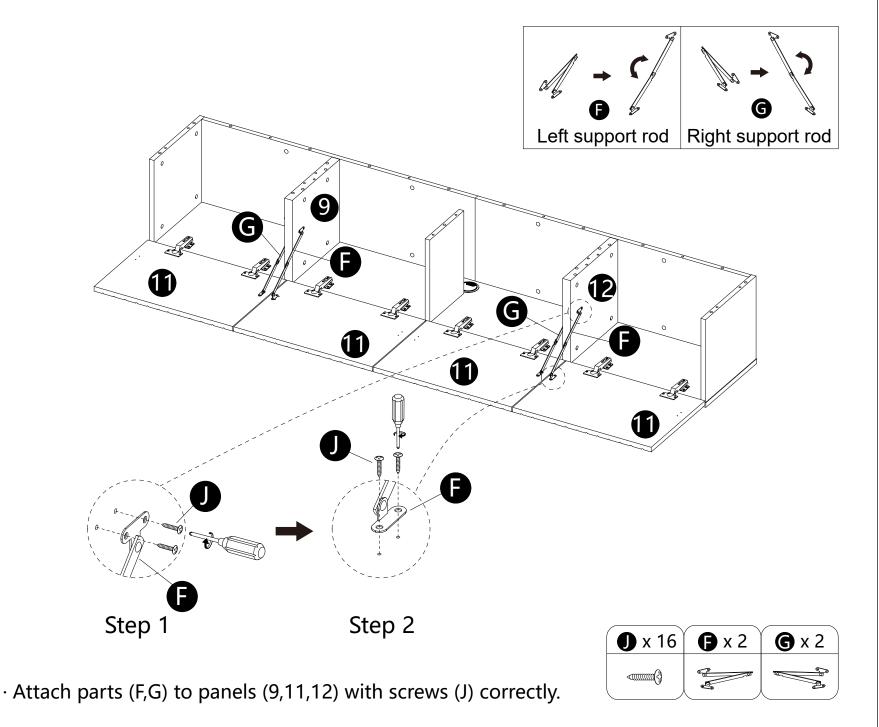

- · Screw bolts (A) into panels (1,2,3,4,5,6). · Attach part (H) to panel (4).

- Insert dowels (C) into panels (7,8,9,12).
  Attach panels (7,8,9,12) to panels (4,5,6) correctly.
  Insert and secure cam locks (B) to panels (7,8,9,12) to lock it.

- Insert dowels (C) into panels (10).
  Attach panels (10) to panels (4,5,6) correctly.
  Insert and secure cam locks (B) to panels (10) to lock it.

 $\cdot$  Attach parts (M) topanel (11) with screws (E) correctly.

· Attach panels (11) to panels (4,5,6) with screws (E) correctly.

- · Insert dowels (C) into panels (7,8,9,10,12).
- · Attach panels (1,2,3) to panels (7,8,9,10,12).
- · Insert and secure cam locks (B) to panels (7,8,9,10,12) to lock it.