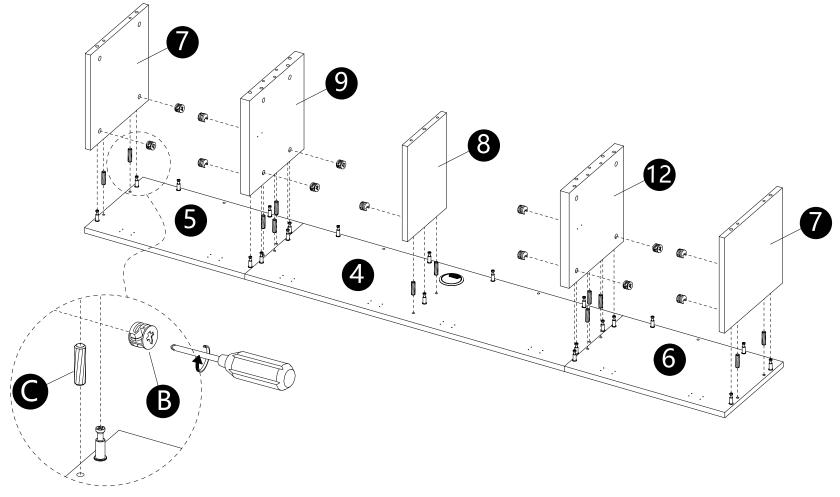

- · Screw bolts (A) into panels (1,2,3,4,5,6). · Attach part (H) to panel (4).

- Insert dowels (C) into panels (7,8,9,12).
  Attach panels (7,8,9,12) to panels (4,5,6) correctly.
  Insert and secure cam locks (B) to panels (7,8,9,12) to lock it.