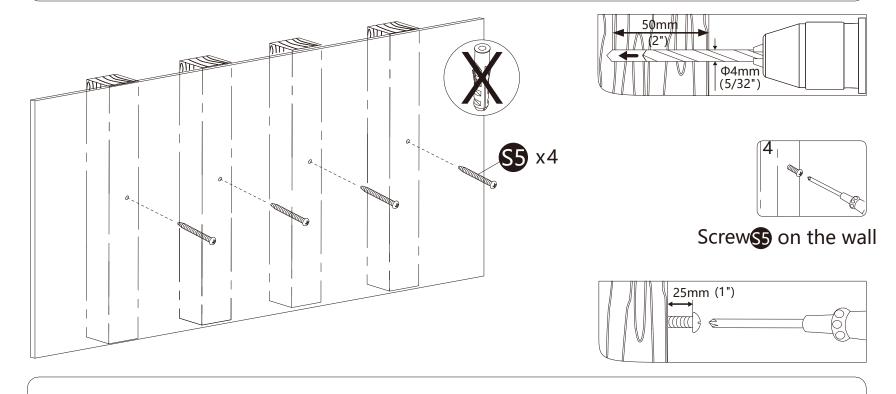

## 1a. Wood Stud Wall Mounting

Fit for 406mm(16") , 610 mm( 24 ")stud

Tools Required (Not included)

Find and mark the exact location of mounting holes

Drill pilot holes

## 1a. Wood Stud Wall Mounting

Fit for 406mm(16") , 610 mm( 24 ")stud

- · Make sure that mounting screws are anchored into the center of the studs. The use of a stud finder is highly recommended.
- · Installers are responsible to provide hardware for other types of mounting situations.
- · Installers must verify that the supporting surface will safely support the combined weight of the equipment and all attached hardware and components.