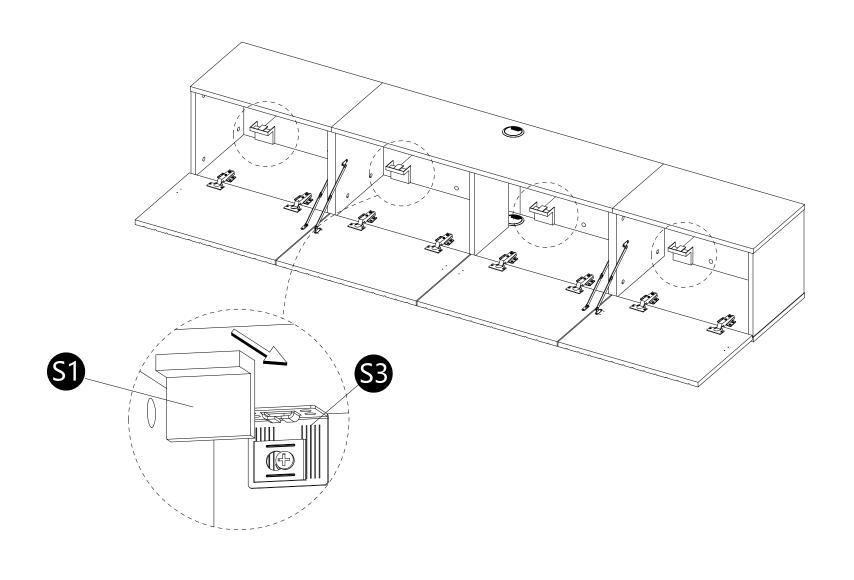

- Insert dowels (C) into panels (10).
  Attach panels (10) to panels (4,5,6) correctly.
  Insert and secure cam locks (B) to panels (10) to lock it.







 $\cdot$  Attach parts (M) topanel (11) with screws (E) correctly.





· Attach panels (11) to panels (4,5,6) with screws (E) correctly.







- · Insert dowels (C) into panels (7,8,9,10,12).
- · Attach panels (1,2,3) to panels (7,8,9,10,12).
- · Insert and secure cam locks (B) to panels (7,8,9,10,12) to lock it.





- · Attach parts (H) to panel (1).
- · Attach part (I) to panels (11).







 $\cdot$  With help from another person, Hang the cabinet onto the screws (S5) carefully.





- · Secure parts (S2) onto the screws (S5), then screws and tighten screws (S5) .
- · Part (S2) must be installed correctly to ensure safe use





• Secure parts (S1) onto the parts (S3).



## Adjust Height / 高さを調節



Adjust front and back/前後を調節



Adjust Left and right 左右を調節





## Final Assembly