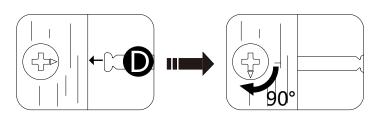

# Tips:

Please disassemble the wall hanging accessories before hanging the product on the wall. To make sure you can use this product properly!!

- · Insert dowels (C) into panels (1,4).
- · Insert cam locks (B) to panels (1,4),
- then insert parts (D) into panels (1,4).

  Rotate the cam locks (B) 90 ° to secure the parts (D).

- $\cdot$  Attach panels (2,3) to panel (1) correctly.
- · Attach panels (5,6) to panel (4) correctly. · Insert and secure cam locks (B) to panels (2,3,5,6) to lock them, then secure parts (B) on the other side of parts (D).