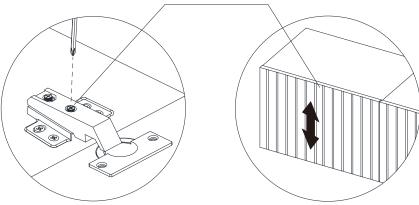

## Adjust Height / 高さを調節

Adjust front and back/前後を調節

Adjust Left and right 左右を調節