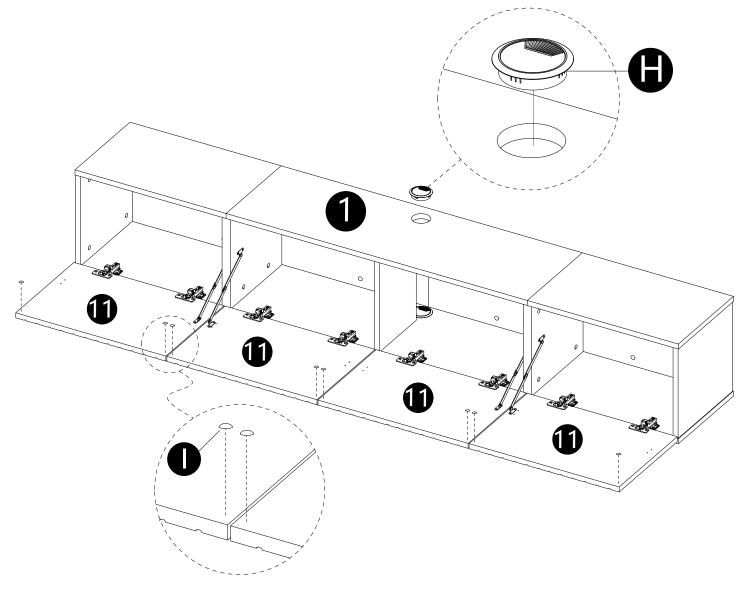

- · Screw bolts (A) into panels (1,2,3,4,5,6). · Attach part (H) to panel (4).

- Insert dowels (C) into panels (7,8,9,12).
  Attach panels (7,8,9,12) to panels (4,5,6) correctly.
  Insert and secure cam locks (B) to panels (7,8,9,12) to lock it.

- Insert dowels (C) into panels (10).
  Attach panels (10) to panels (4,5,6) correctly.
  Insert and secure cam locks (B) to panels (10) to lock it.

 $\cdot$  Attach parts (M) topanel (11) with screws (E) correctly.

· Attach panels (11) to panels (4,5,6) with screws (E) correctly.

- · Insert dowels (C) into panels (7,8,9,10,12).
- · Attach panels (1,2,3) to panels (7,8,9,10,12).
- · Insert and secure cam locks (B) to panels (7,8,9,10,12) to lock it.

- · Attach parts (H) to panel (1).
- · Attach part (I) to panels (11).

 $\cdot$  With help from another person, Hang the cabinet onto the screws (S5) carefully.

- · Secure parts (S2) onto the screws (S5), then screws and tighten screws (S5) .
- · Part (S2) must be installed correctly to ensure safe use