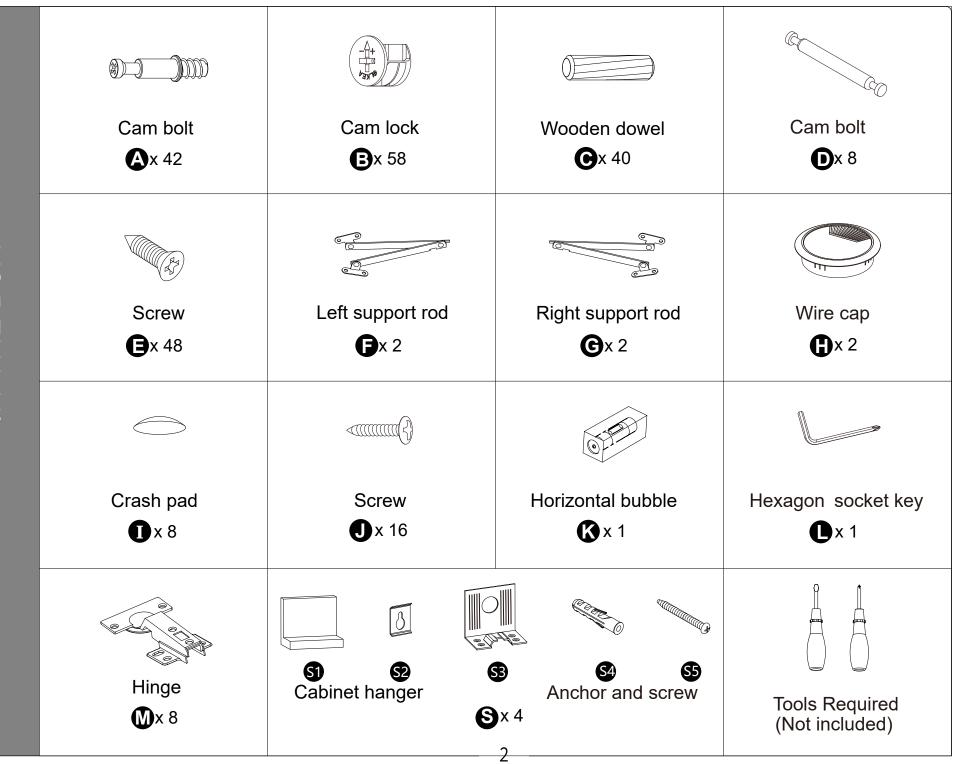

# Tips:

Please disassemble the wall hanging accessories before hanging the product on the wall. To make sure you can use this product properly!!

- · Insert dowels (C) into panels (1,4).
- · Insert cam locks (B) to panels (1,4),
- then insert parts (D) into panels (1,4).

  Rotate the cam locks (B) 90 ° to secure the parts (D).

- $\cdot$  Attach panels (2,3) to panel (1) correctly.
- · Attach panels (5,6) to panel (4) correctly. · Insert and secure cam locks (B) to panels (2,3,5,6) to lock them, then secure parts (B) on the other side of parts (D).

- · Screw bolts (A) into panels (1,2,3,4,5,6). · Attach part (H) to panel (4).

- Insert dowels (C) into panels (7,8,9,12).
  Attach panels (7,8,9,12) to panels (4,5,6) correctly.
  Insert and secure cam locks (B) to panels (7,8,9,12) to lock it.

- Insert dowels (C) into panels (10).
  Attach panels (10) to panels (4,5,6) correctly.
  Insert and secure cam locks (B) to panels (10) to lock it.

 $\cdot$  Attach parts (M) topanel (11) with screws (E) correctly.

· Attach panels (11) to panels (4,5,6) with screws (E) correctly.

- · Insert dowels (C) into panels (7,8,9,10,12).
- · Attach panels (1,2,3) to panels (7,8,9,10,12).
- · Insert and secure cam locks (B) to panels (7,8,9,10,12) to lock it.

- · Attach parts (H) to panel (1).
- · Attach part (I) to panels (11).

 $\cdot$  With help from another person, Hang the cabinet onto the screws (S5) carefully.

- · Secure parts (S2) onto the screws (S5), then screws and tighten screws (S5) .
- · Part (S2) must be installed correctly to ensure safe use

• Secure parts (S1) onto the parts (S3).