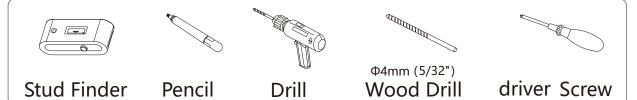

## 1a. Wood Stud Wall Mounting

Fit for 406mm(16") , 610 mm( 24 ")stud

Tools Required (Not included)

Find and mark the exact location of mounting holes

Drill pilot holes

## 1a. Wood Stud Wall Mounting

Fit for 406mm(16") , 610 mm( 24 ")stud

- · Make sure that mounting screws are anchored into the center of the studs. The use of a stud finder is highly recommended.
- · Installers are responsible to provide hardware for other types of mounting situations.
- · Installers must verify that the supporting surface will safely support the combined weight of the equipment and all attached hardware and components.

## 1b . Solid Brick and Concrete Mounting

Tools Required (Not included)