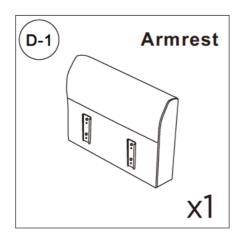

d. Please ensure that the packaging is disposed in a safe and environmentally friendly way.
- Please do not take off the cover, and do not wash.

Your cushions come vacuum packed and sealed for shipping. To restore the cushion's original shape, follow the steps below.









After packing up, place them in somewhere dry and ventilated. After about 72-96 hours. It can be restored to the best use condition.

#### Seller's Notice:

Our product is packed in separate boxes as shown below, and they might be shipped in different batches. Please wait until you received all the boxes then start the assembly. Noted: Assembly instruction is only provided in Box1.

The following is the list of components contained in these boxes.





# **CHAISE**



#### Main structure accessories























#### **Hardware parts**













# Structural accessories





























# **TWO SEATS**



#### Main structure accessories



















#### **Structural accessories**







## **Hardware parts**





























# **Pull-out Sofa**



# **Hardware parts**





## Structural accessories



## Main structure accessories