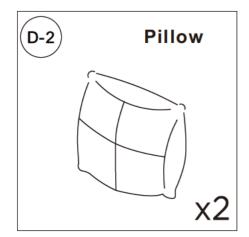

e vacuum packed and sealed for shipping. To restore the cushion's original shape, follow the steps below.









After packing up, place them in somewhere dry and ventilated. After about 72-96 hours. It can be restored to the best use condition.

#### Seller's Notice:

Our product is packed in separate boxes as shown below, and they might be shipped in different batches. Please wait until you received all the boxes then start the assembly. Noted: Assembly instruction is only provided in Box1.

The following is the list of components contained in these boxes.





# **CHAISE**



#### Main structure accessories























#### **Hardware parts**













# Structural accessories





























# **TWO SEATS**



#### Main structure accessories



















#### **Structural accessories**







## **Hardware parts**





























# **Pull-out Sofa**



# **Hardware parts**





## Structural accessories



## Main structure accessories