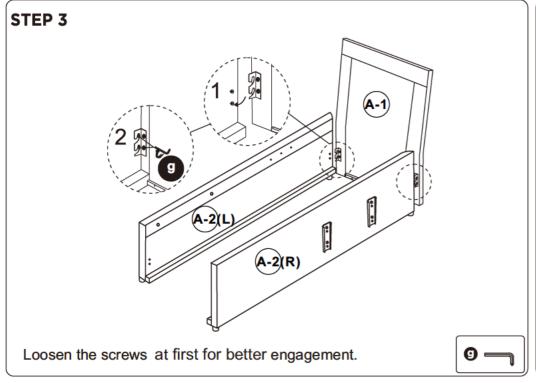

endly way.
- Please do not take off the cover, and do not wash.

Your cushions come vacuum packed and sealed for shipping. To restore the cushion's original shape, follow the steps below.









After packing up, place them in somewhere dry and ventilated. After about 72-96 hours. It can be restored to the best use condition.

#### Seller's Notice:

Our product is packed in separate boxes as shown below, and they might be shipped in different batches. Please wait until you received all the boxes then start the assembly. Noted: Assembly instruction is only provided in Box1.

The following is the list of components contained in these boxes.





# **CHAISE**



#### Main structure accessories























#### **Hardware parts**













# Structural accessories





























# **TWO SEATS**



#### Main structure accessories



















#### **Structural accessories**







## **Hardware parts**





























# **Pull-out Sofa**



# **Hardware parts**





## Structural accessories



## Main structure accessories