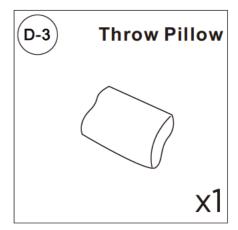

lease ensure that the packaging is disposed in a safe and environmentally friendly way.
- Please do not take off the cover, and do not wash.

Your cushions come vacuum packed and sealed for shipping. To restore the cushion's original shape, follow the steps below.









After packing up, place them in somewhere dry and ventilated. After about 72-96 hours. It can be restored to the best use condition.

#### Seller's Notice:

Our product is packed in separate boxes as shown below, and they might be shipped in different batches. Please wait until you received all the boxes then start the assembly. Noted: Assembly instruction is only provided in Box1.

The following is the list of components contained in these boxes.





# **CHAISE**



#### Main structure accessories























#### **Hardware parts**













# Structural accessories





























# **TWO SEATS**



#### Main structure accessories



















#### **Structural accessories**







## **Hardware parts**





























# **Pull-out Sofa**



# **Hardware parts**





## Structural accessories



## Main structure accessories