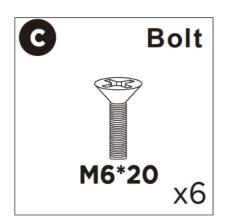

is disposed in a safe and environmentally friendly way.
- Please do not take off the cover, and do not wash.

Your cushions come vacuum packed and sealed for shipping. To restore the cushion's original shape, follow the steps below.









After packing up, place them in somewhere dry and ventilated. After about 72-96 hours. It can be restored to the best use condition.

#### Seller's Notice:

Our product is packed in separate boxes as shown below, and they might be shipped in different batches. Please wait until you received all the boxes then start the assembly. Noted: Assembly instruction is only provided in Box1.

The following is the list of components contained in these boxes.





# **CHAISE**



#### Main structure accessories























#### **Hardware parts**













# Structural accessories





























# **TWO SEATS**



#### Main structure accessories



















#### **Structural accessories**







## **Hardware parts**





























# **Pull-out Sofa**



# **Hardware parts**





## Structural accessories



## Main structure accessories