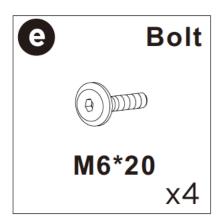

disposed in a safe and environmentally friendly way.
- Please do not take off the cover, and do not wash.

Your cushions come vacuum packed and sealed for shipping. To restore the cushion's original shape, follow the steps below.









After packing up, place them in somewhere dry and ventilated. After about 72-96 hours. It can be restored to the best use condition.

#### Seller's Notice:

Our product is packed in separate boxes as shown below, and they might be shipped in different batches. Please wait until you received all the boxes then start the assembly. Noted: Assembly instruction is only provided in Box1.

The following is the list of components contained in these boxes.





# **CHAISE**



#### Main structure accessories























#### **Hardware parts**













# Structural accessories





























# **TWO SEATS**



#### Main structure accessories



















#### **Structural accessories**







## **Hardware parts**





























# **Pull-out Sofa**



# **Hardware parts**





## Structural accessories



## Main structure accessories