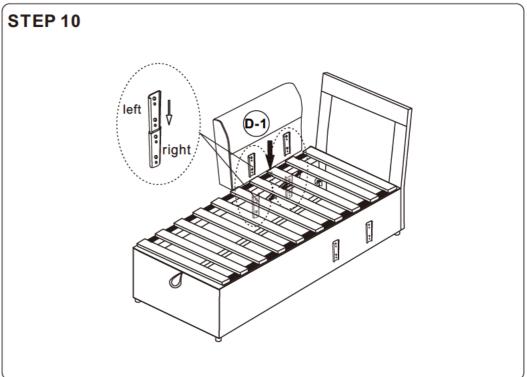

lease do not take off the cover, and do not wash.

Your cushions come vacuum packed and sealed for shipping. To restore the cushion's original shape, follow the steps below.









After packing up, place them in somewhere dry and ventilated. After about 72-96 hours. It can be restored to the best use condition.

#### Seller's Notice:

Our product is packed in separate boxes as shown below, and they might be shipped in different batches. Please wait until you received all the boxes then start the assembly. Noted: Assembly instruction is only provided in Box1.

The following is the list of components contained in these boxes.





# **CHAISE**



#### Main structure accessories























#### **Hardware parts**













# Structural accessories





























# **TWO SEATS**



#### Main structure accessories



















#### **Structural accessories**







## **Hardware parts**





























# **Pull-out Sofa**



# **Hardware parts**





## Structural accessories



## Main structure accessories