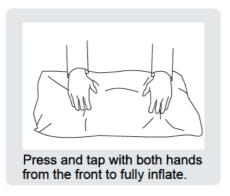

Your cushions come vacuum packed and sealed for shipping. To restore the cushion's original shape, follow the steps below.

After packing up, place them in somewhere dry and ventilated. After about 72-96 hours. It can be restored to the best use condition.