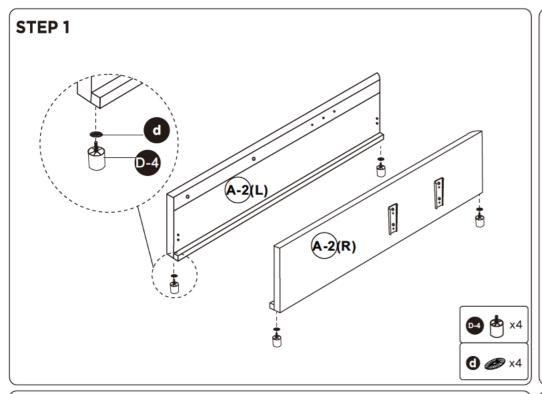

friendly way.
- Please do not take off the cover, and do not wash.

Your cushions come vacuum packed and sealed for shipping. To restore the cushion's original shape, follow the steps below.









After packing up, place them in somewhere dry and ventilated. After about 72-96 hours. It can be restored to the best use condition.

#### Seller's Notice:

Our product is packed in separate boxes as shown below, and they might be shipped in different batches. Please wait until you received all the boxes then start the assembly. Noted: Assembly instruction is only provided in Box1.

The following is the list of components contained in these boxes.





# **CHAISE**



#### Main structure accessories























#### **Hardware parts**













# Structural accessories





























# **TWO SEATS**



#### Main structure accessories



















#### **Structural accessories**







## **Hardware parts**





























# **Pull-out Sofa**



# **Hardware parts**





## Structural accessories



## Main structure accessories