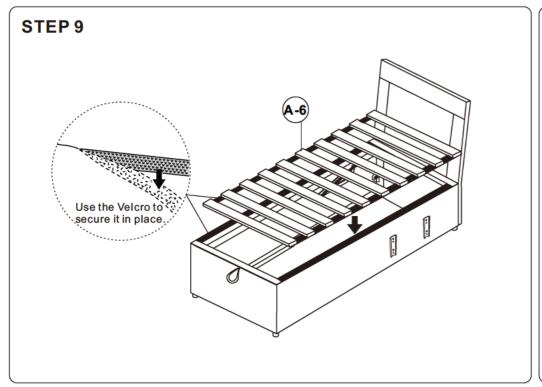

Please do not take off the cover, and do not wash.

Your cushions come vacuum packed and sealed for shipping. To restore the cushion's original shape, follow the steps below.









After packing up, place them in somewhere dry and ventilated. After about 72-96 hours. It can be restored to the best use condition.

#### Seller's Notice:

Our product is packed in separate boxes as shown below, and they might be shipped in different batches. Please wait until you received all the boxes then start the assembly. Noted: Assembly instruction is only provided in Box1.

The following is the list of components contained in these boxes.





# **CHAISE**



#### Main structure accessories























#### **Hardware parts**













# Structural accessories





























# **TWO SEATS**



#### Main structure accessories



















#### **Structural accessories**







## **Hardware parts**





























# **Pull-out Sofa**



# **Hardware parts**





## Structural accessories



## Main structure accessories