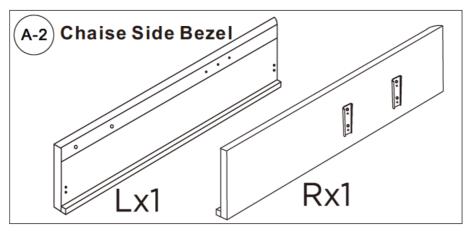

fully assembled. Please ensure that the packaging is disposed in a safe and environmentally friendly way.
- Please do not take off the cover, and do not wash.

Your cushions come vacuum packed and sealed for shipping. To restore the cushion's original shape, follow the steps below.









After packing up, place them in somewhere dry and ventilated. After about 72-96 hours. It can be restored to the best use condition.

#### Seller's Notice:

Our product is packed in separate boxes as shown below, and they might be shipped in different batches. Please wait until you received all the boxes then start the assembly. Noted: Assembly instruction is only provided in Box1.

The following is the list of components contained in these boxes.





# **CHAISE**



#### Main structure accessories























#### **Hardware parts**













# Structural accessories





























# **TWO SEATS**



#### Main structure accessories



















#### **Structural accessories**







## **Hardware parts**





























# **Pull-out Sofa**



# **Hardware parts**





## Structural accessories



## Main structure accessories