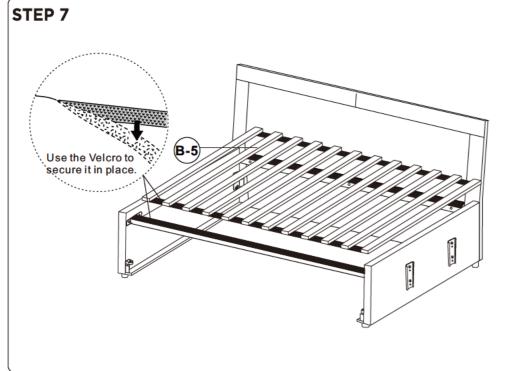

he steps below.









After packing up, place them in somewhere dry and ventilated. After about 72-96 hours. It can be restored to the best use condition.

#### Seller's Notice:

Our product is packed in separate boxes as shown below, and they might be shipped in different batches. Please wait until you received all the boxes then start the assembly. Noted: Assembly instruction is only provided in Box1.

The following is the list of components contained in these boxes.





# **CHAISE**



#### Main structure accessories























#### **Hardware parts**













# Structural accessories





























# **TWO SEATS**



#### Main structure accessories



















#### **Structural accessories**







## **Hardware parts**





























# **Pull-out Sofa**



# **Hardware parts**





## Structural accessories



## Main structure accessories