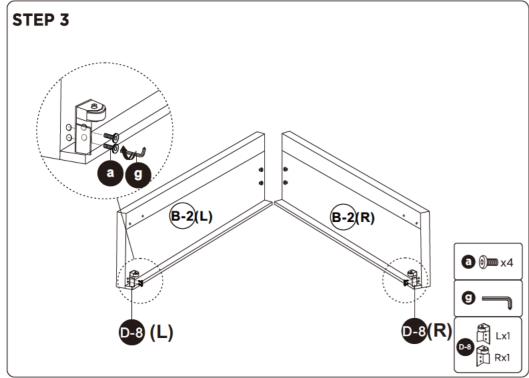

follow the steps below.









After packing up, place them in somewhere dry and ventilated. After about 72-96 hours. It can be restored to the best use condition.

#### Seller's Notice:

Our product is packed in separate boxes as shown below, and they might be shipped in different batches. Please wait until you received all the boxes then start the assembly. Noted: Assembly instruction is only provided in Box1.

The following is the list of components contained in these boxes.





# **CHAISE**



#### Main structure accessories























#### **Hardware parts**













# Structural accessories





























# **TWO SEATS**



#### Main structure accessories



















#### **Structural accessories**







## **Hardware parts**





























# **Pull-out Sofa**



# **Hardware parts**





## Structural accessories



## Main structure accessories