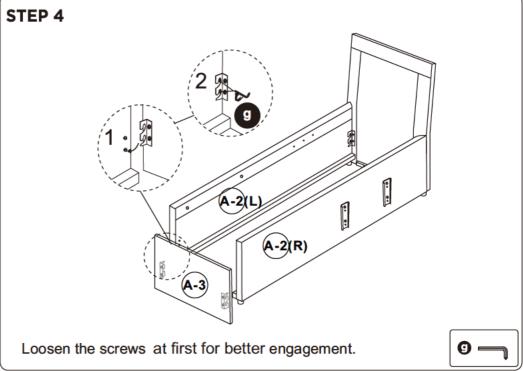

dly way.
- Please do not take off the cover, and do not wash.

Your cushions come vacuum packed and sealed for shipping. To restore the cushion's original shape, follow the steps below.









After packing up, place them in somewhere dry and ventilated. After about 72-96 hours. It can be restored to the best use condition.

#### Seller's Notice:

Our product is packed in separate boxes as shown below, and they might be shipped in different batches. Please wait until you received all the boxes then start the assembly. Noted: Assembly instruction is only provided in Box1.

The following is the list of components contained in these boxes.





# **CHAISE**



#### Main structure accessories























#### **Hardware parts**













# Structural accessories





























# **TWO SEATS**



#### Main structure accessories



















#### **Structural accessories**







## **Hardware parts**





























# **Pull-out Sofa**



# **Hardware parts**





## Structural accessories



## Main structure accessories