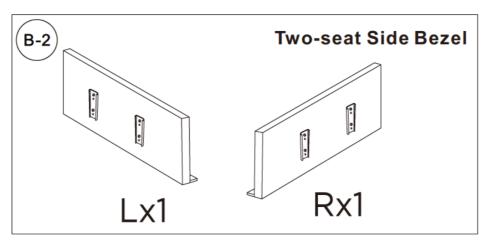

cushions come vacuum packed and sealed for shipping. To restore the cushion's original shape, follow the steps below.









After packing up, place them in somewhere dry and ventilated. After about 72-96 hours. It can be restored to the best use condition.

#### Seller's Notice:

Our product is packed in separate boxes as shown below, and they might be shipped in different batches. Please wait until you received all the boxes then start the assembly. Noted: Assembly instruction is only provided in Box1.

The following is the list of components contained in these boxes.





# **CHAISE**



#### Main structure accessories























#### **Hardware parts**













# Structural accessories





























# **TWO SEATS**



#### Main structure accessories



















#### **Structural accessories**







## **Hardware parts**





























# **Pull-out Sofa**



# **Hardware parts**





## Structural accessories



## Main structure accessories