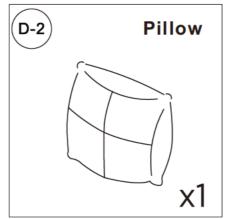

Please ensure that the packaging is disposed in a safe and environmentally friendly way.
- Please do not take off the cover, and do not wash.

Your cushions come vacuum packed and sealed for shipping. To restore the cushion's original shape, follow the steps below.









After packing up, place them in somewhere dry and ventilated. After about 72-96 hours. It can be restored to the best use condition.

#### Seller's Notice:

Our product is packed in separate boxes as shown below, and they might be shipped in different batches. Please wait until you received all the boxes then start the assembly. Noted: Assembly instruction is only provided in Box1.

The following is the list of components contained in these boxes.





# **CHAISE**



#### Main structure accessories























#### **Hardware parts**













# Structural accessories





























# **TWO SEATS**



#### Main structure accessories



















#### **Structural accessories**







## **Hardware parts**





























# **Pull-out Sofa**



# **Hardware parts**





## Structural accessories



## Main structure accessories