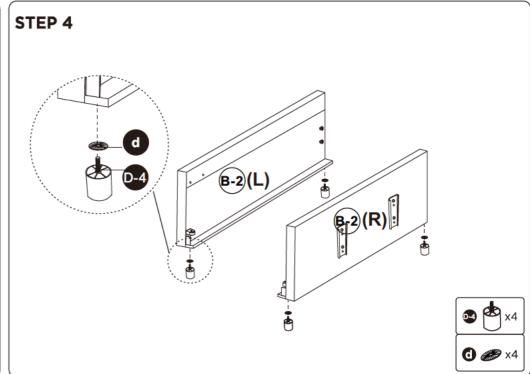

llow the steps below.









After packing up, place them in somewhere dry and ventilated. After about 72-96 hours. It can be restored to the best use condition.

#### Seller's Notice:

Our product is packed in separate boxes as shown below, and they might be shipped in different batches. Please wait until you received all the boxes then start the assembly. Noted: Assembly instruction is only provided in Box1.

The following is the list of components contained in these boxes.





# **CHAISE**



#### Main structure accessories























#### **Hardware parts**













# Structural accessories





























# **TWO SEATS**



#### Main structure accessories



















#### **Structural accessories**







## **Hardware parts**





























# **Pull-out Sofa**



# **Hardware parts**





## Structural accessories



## Main structure accessories