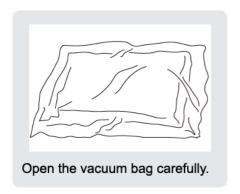

Your cushions come vacuum packed and sealed for shipping. To restore the cushion's original shape, follow the steps below.

After packing up, place them in somewhere dry and ventilated. After about 72-96 hours. It can be restored to the best use condition.