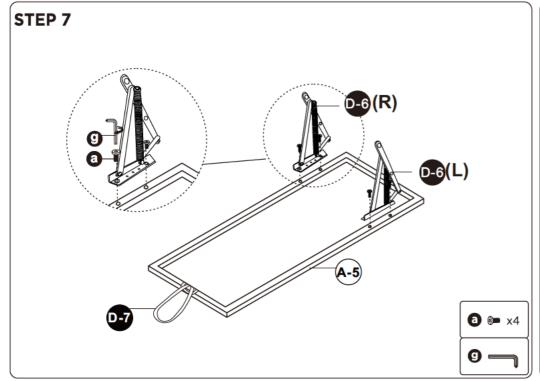

y.
- Please do not take off the cover, and do not wash.

Your cushions come vacuum packed and sealed for shipping. To restore the cushion's original shape, follow the steps below.









After packing up, place them in somewhere dry and ventilated. After about 72-96 hours. It can be restored to the best use condition.

#### Seller's Notice:

Our product is packed in separate boxes as shown below, and they might be shipped in different batches. Please wait until you received all the boxes then start the assembly. Noted: Assembly instruction is only provided in Box1.

The following is the list of components contained in these boxes.





# **CHAISE**



#### Main structure accessories























#### **Hardware parts**













# Structural accessories





























# **TWO SEATS**



#### Main structure accessories



















#### **Structural accessories**







## **Hardware parts**





























# **Pull-out Sofa**



# **Hardware parts**





## Structural accessories



## Main structure accessories