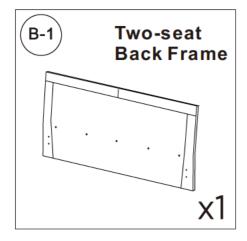

r cushions come vacuum packed and sealed for shipping. To restore the cushion's original shape, follow the steps below.









After packing up, place them in somewhere dry and ventilated. After about 72-96 hours. It can be restored to the best use condition.

#### Seller's Notice:

Our product is packed in separate boxes as shown below, and they might be shipped in different batches. Please wait until you received all the boxes then start the assembly. Noted: Assembly instruction is only provided in Box1.

The following is the list of components contained in these boxes.





# **CHAISE**



#### Main structure accessories























#### **Hardware parts**













# Structural accessories





























# **TWO SEATS**



#### Main structure accessories



















#### **Structural accessories**







## **Hardware parts**





























# **Pull-out Sofa**



# **Hardware parts**





## Structural accessories



## Main structure accessories