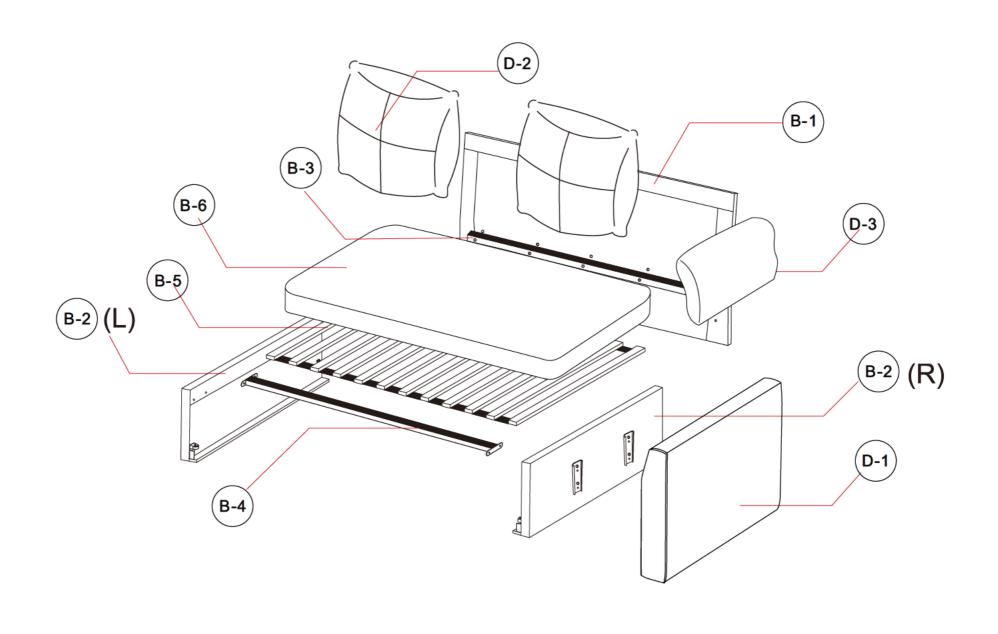

# **TWO SEATS**

#### Main structure accessories

#### **Structural accessories**