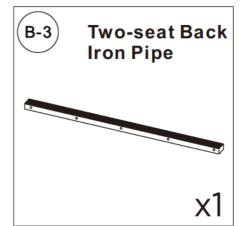

shions come vacuum packed and sealed for shipping. To restore the cushion's original shape, follow the steps below.









After packing up, place them in somewhere dry and ventilated. After about 72-96 hours. It can be restored to the best use condition.

#### Seller's Notice:

Our product is packed in separate boxes as shown below, and they might be shipped in different batches. Please wait until you received all the boxes then start the assembly. Noted: Assembly instruction is only provided in Box1.

The following is the list of components contained in these boxes.





# **CHAISE**



#### Main structure accessories























#### **Hardware parts**













# Structural accessories





























# **TWO SEATS**



#### Main structure accessories



















#### **Structural accessories**







## **Hardware parts**





























# **Pull-out Sofa**



# **Hardware parts**





## Structural accessories



## Main structure accessories