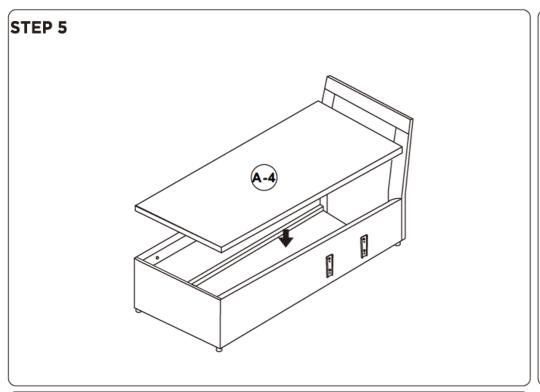

y way.
- Please do not take off the cover, and do not wash.

Your cushions come vacuum packed and sealed for shipping. To restore the cushion's original shape, follow the steps below.









After packing up, place them in somewhere dry and ventilated. After about 72-96 hours. It can be restored to the best use condition.

#### Seller's Notice:

Our product is packed in separate boxes as shown below, and they might be shipped in different batches. Please wait until you received all the boxes then start the assembly. Noted: Assembly instruction is only provided in Box1.

The following is the list of components contained in these boxes.





# **CHAISE**



#### Main structure accessories























#### **Hardware parts**













# Structural accessories





























# **TWO SEATS**



#### Main structure accessories



















#### **Structural accessories**







## **Hardware parts**





























# **Pull-out Sofa**



# **Hardware parts**





## Structural accessories



## Main structure accessories