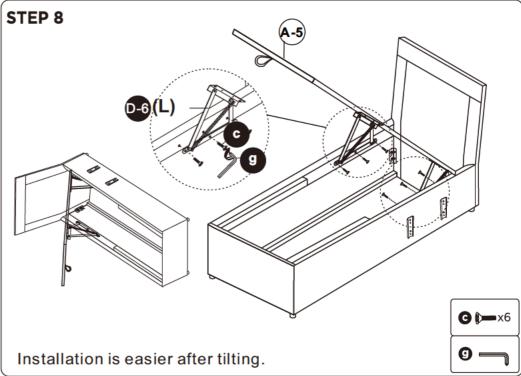

- Please do not take off the cover, and do not wash.

Your cushions come vacuum packed and sealed for shipping. To restore the cushion's original shape, follow the steps below.









After packing up, place them in somewhere dry and ventilated. After about 72-96 hours. It can be restored to the best use condition.

#### Seller's Notice:

Our product is packed in separate boxes as shown below, and they might be shipped in different batches. Please wait until you received all the boxes then start the assembly. Noted: Assembly instruction is only provided in Box1.

The following is the list of components contained in these boxes.





# **CHAISE**



#### Main structure accessories























#### **Hardware parts**













# Structural accessories





























# **TWO SEATS**



#### Main structure accessories



















#### **Structural accessories**







## **Hardware parts**





























# **Pull-out Sofa**



# **Hardware parts**





## Structural accessories



## Main structure accessories