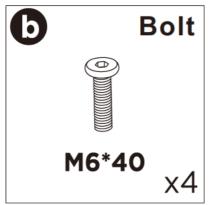

ng is disposed in a safe and environmentally friendly way.
- Please do not take off the cover, and do not wash.

Your cushions come vacuum packed and sealed for shipping. To restore the cushion's original shape, follow the steps below.









After packing up, place them in somewhere dry and ventilated. After about 72-96 hours. It can be restored to the best use condition.

#### Seller's Notice:

Our product is packed in separate boxes as shown below, and they might be shipped in different batches. Please wait until you received all the boxes then start the assembly. Noted: Assembly instruction is only provided in Box1.

The following is the list of components contained in these boxes.





# **CHAISE**



#### Main structure accessories























#### **Hardware parts**













# Structural accessories





























# **TWO SEATS**



#### Main structure accessories



















#### **Structural accessories**







## **Hardware parts**





























# **Pull-out Sofa**



# **Hardware parts**





## Structural accessories



## Main structure accessories