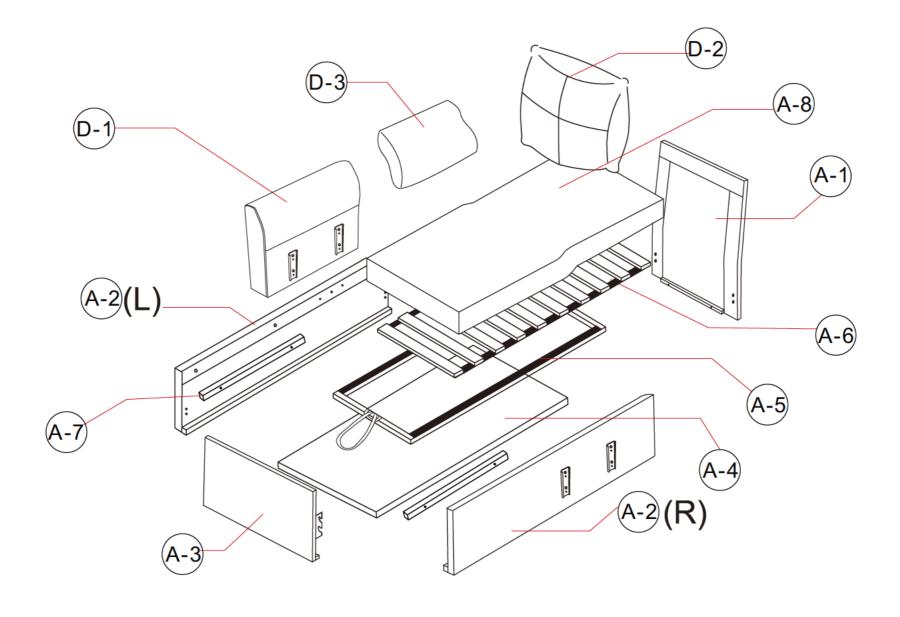

ts and hardware and the furniture is fully assembled. Please ensure that the packaging is disposed in a safe and environmentally friendly way.
- Please do not take off the cover, and do not wash.

Your cushions come vacuum packed and sealed for shipping. To restore the cushion's original shape, follow the steps below.









After packing up, place them in somewhere dry and ventilated. After about 72-96 hours. It can be restored to the best use condition.

#### Seller's Notice:

Our product is packed in separate boxes as shown below, and they might be shipped in different batches. Please wait until you received all the boxes then start the assembly. Noted: Assembly instruction is only provided in Box1.

The following is the list of components contained in these boxes.





# **CHAISE**



#### Main structure accessories























#### **Hardware parts**













# Structural accessories





























# **TWO SEATS**



#### Main structure accessories



















#### **Structural accessories**







## **Hardware parts**





























# **Pull-out Sofa**



# **Hardware parts**





## Structural accessories



## Main structure accessories