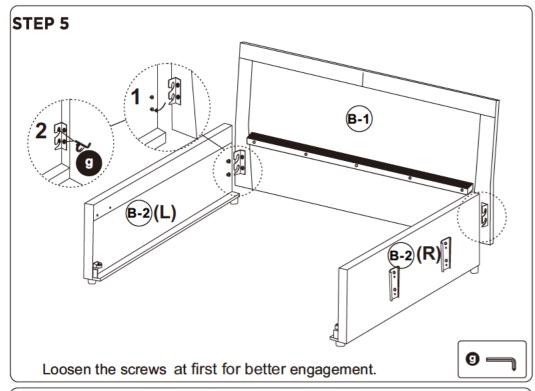

ow the steps below.









After packing up, place them in somewhere dry and ventilated. After about 72-96 hours. It can be restored to the best use condition.

#### Seller's Notice:

Our product is packed in separate boxes as shown below, and they might be shipped in different batches. Please wait until you received all the boxes then start the assembly. Noted: Assembly instruction is only provided in Box1.

The following is the list of components contained in these boxes.





# **CHAISE**



#### Main structure accessories























#### **Hardware parts**













# Structural accessories





























# **TWO SEATS**



#### Main structure accessories



















#### **Structural accessories**







## **Hardware parts**





























# **Pull-out Sofa**



# **Hardware parts**





## Structural accessories



## Main structure accessories