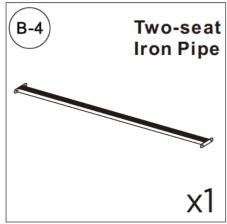

ions come vacuum packed and sealed for shipping. To restore the cushion's original shape, follow the steps below.









After packing up, place them in somewhere dry and ventilated. After about 72-96 hours. It can be restored to the best use condition.

#### Seller's Notice:

Our product is packed in separate boxes as shown below, and they might be shipped in different batches. Please wait until you received all the boxes then start the assembly. Noted: Assembly instruction is only provided in Box1.

The following is the list of components contained in these boxes.





# **CHAISE**



#### Main structure accessories























#### **Hardware parts**













# Structural accessories





























# **TWO SEATS**



#### Main structure accessories



















#### **Structural accessories**







## **Hardware parts**





























# **Pull-out Sofa**



# **Hardware parts**





## Structural accessories



## Main structure accessories