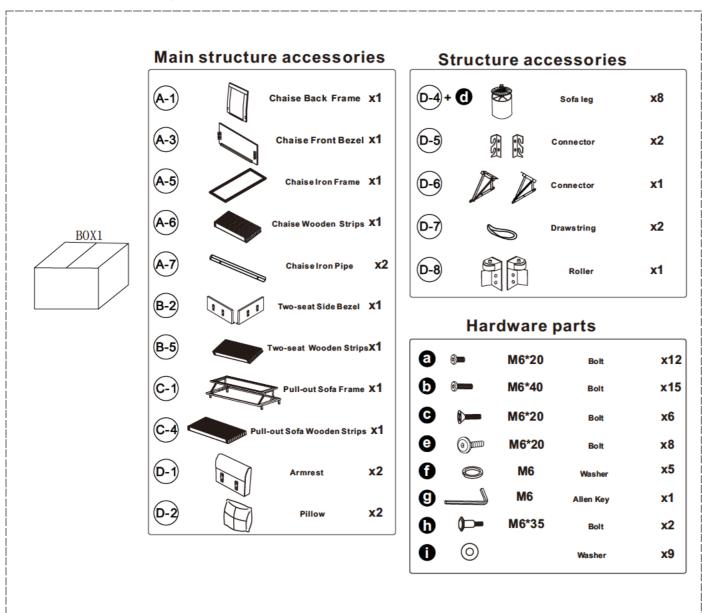

The following is the list of components contained in these boxes.

#### Main structure accessories

#### **Hardware parts**

# Structural accessories