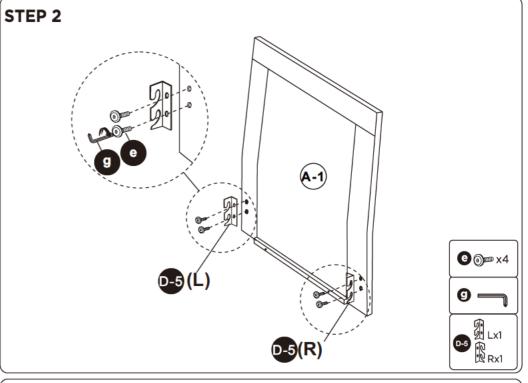

riendly way.
- Please do not take off the cover, and do not wash.

Your cushions come vacuum packed and sealed for shipping. To restore the cushion's original shape, follow the steps below.









After packing up, place them in somewhere dry and ventilated. After about 72-96 hours. It can be restored to the best use condition.

#### Seller's Notice:

Our product is packed in separate boxes as shown below, and they might be shipped in different batches. Please wait until you received all the boxes then start the assembly. Noted: Assembly instruction is only provided in Box1.

The following is the list of components contained in these boxes.





# **CHAISE**



#### Main structure accessories























#### **Hardware parts**













# Structural accessories





























# **TWO SEATS**



#### Main structure accessories



















#### **Structural accessories**







## **Hardware parts**





























# **Pull-out Sofa**



# **Hardware parts**





## Structural accessories



## Main structure accessories