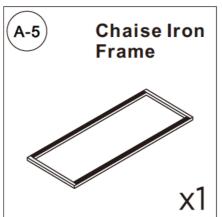

assembled. Please ensure that the packaging is disposed in a safe and environmentally friendly way.
- Please do not take off the cover, and do not wash.

Your cushions come vacuum packed and sealed for shipping. To restore the cushion's original shape, follow the steps below.









After packing up, place them in somewhere dry and ventilated. After about 72-96 hours. It can be restored to the best use condition.

#### Seller's Notice:

Our product is packed in separate boxes as shown below, and they might be shipped in different batches. Please wait until you received all the boxes then start the assembly. Noted: Assembly instruction is only provided in Box1.

The following is the list of components contained in these boxes.





# **CHAISE**



#### Main structure accessories























#### **Hardware parts**













# Structural accessories





























# **TWO SEATS**



#### Main structure accessories



















#### **Structural accessories**







## **Hardware parts**





























# **Pull-out Sofa**



# **Hardware parts**





## Structural accessories



## Main structure accessories