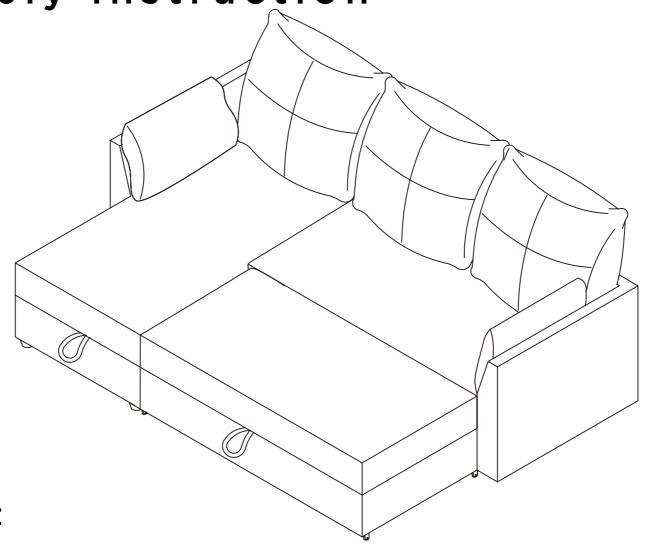

# **SLEEPER SOFA**

Assembly Instruction

NOTE:

Delivered with TWO PACKAGES with TWO TRACKINGS, may NOT be deliverded at the same time.

#### Seller's Notice:

Our product is packed in separate boxes as shown below, and they might be shipped in different batches. Please wait until you received all the boxes then start the assembly. Noted: Assembly instruction is only provided in Box1.