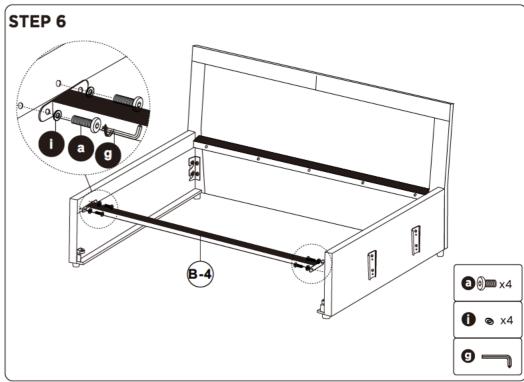

the steps below.









After packing up, place them in somewhere dry and ventilated. After about 72-96 hours. It can be restored to the best use condition.

#### Seller's Notice:

Our product is packed in separate boxes as shown below, and they might be shipped in different batches. Please wait until you received all the boxes then start the assembly. Noted: Assembly instruction is only provided in Box1.

The following is the list of components contained in these boxes.





# **CHAISE**



#### Main structure accessories























#### **Hardware parts**













# Structural accessories





























# **TWO SEATS**



#### Main structure accessories



















#### **Structural accessories**







## **Hardware parts**





























# **Pull-out Sofa**



# **Hardware parts**





## Structural accessories



## Main structure accessories