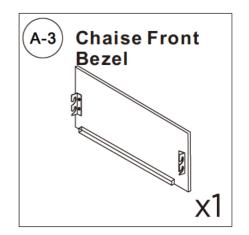

lly assembled. Please ensure that the packaging is disposed in a safe and environmentally friendly way.
- Please do not take off the cover, and do not wash.

Your cushions come vacuum packed and sealed for shipping. To restore the cushion's original shape, follow the steps below.









After packing up, place them in somewhere dry and ventilated. After about 72-96 hours. It can be restored to the best use condition.

#### Seller's Notice:

Our product is packed in separate boxes as shown below, and they might be shipped in different batches. Please wait until you received all the boxes then start the assembly. Noted: Assembly instruction is only provided in Box1.

The following is the list of components contained in these boxes.





# **CHAISE**



#### Main structure accessories























#### **Hardware parts**













# Structural accessories





























# **TWO SEATS**



#### Main structure accessories



















#### **Structural accessories**







## **Hardware parts**





























# **Pull-out Sofa**



# **Hardware parts**





## Structural accessories



## Main structure accessories