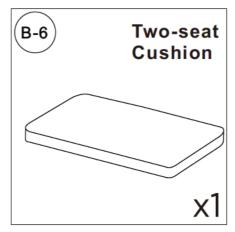

come vacuum packed and sealed for shipping. To restore the cushion's original shape, follow the steps below.









After packing up, place them in somewhere dry and ventilated. After about 72-96 hours. It can be restored to the best use condition.

#### Seller's Notice:

Our product is packed in separate boxes as shown below, and they might be shipped in different batches. Please wait until you received all the boxes then start the assembly. Noted: Assembly instruction is only provided in Box1.

The following is the list of components contained in these boxes.





# **CHAISE**



#### Main structure accessories























#### **Hardware parts**













# Structural accessories





























# **TWO SEATS**



#### Main structure accessories



















#### **Structural accessories**







## **Hardware parts**





























# **Pull-out Sofa**



# **Hardware parts**





## Structural accessories



## Main structure accessories