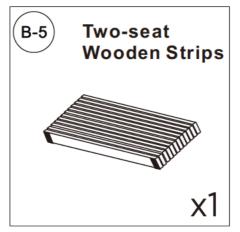

ns come vacuum packed and sealed for shipping. To restore the cushion's original shape, follow the steps below.









After packing up, place them in somewhere dry and ventilated. After about 72-96 hours. It can be restored to the best use condition.

#### Seller's Notice:

Our product is packed in separate boxes as shown below, and they might be shipped in different batches. Please wait until you received all the boxes then start the assembly. Noted: Assembly instruction is only provided in Box1.

The following is the list of components contained in these boxes.





# **CHAISE**



#### Main structure accessories























#### **Hardware parts**













# Structural accessories





























# **TWO SEATS**



#### Main structure accessories



















#### **Structural accessories**







## **Hardware parts**





























# **Pull-out Sofa**



# **Hardware parts**





## Structural accessories



## Main structure accessories