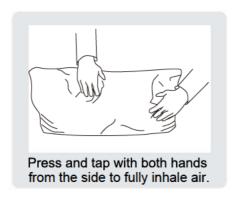

Your cushions come vacuum packed and sealed for shipping. To restore the cushion's original shape, follow the steps below.

After packing up, place them in somewhere dry and ventilated. After about 72-96 hours. It can be restored to the best use condition.