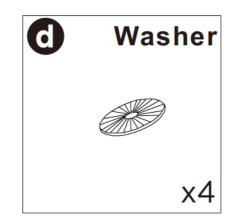

s disposed in a safe and environmentally friendly way.
- Please do not take off the cover, and do not wash.

Your cushions come vacuum packed and sealed for shipping. To restore the cushion's original shape, follow the steps below.









After packing up, place them in somewhere dry and ventilated. After about 72-96 hours. It can be restored to the best use condition.

#### Seller's Notice:

Our product is packed in separate boxes as shown below, and they might be shipped in different batches. Please wait until you received all the boxes then start the assembly. Noted: Assembly instruction is only provided in Box1.

The following is the list of components contained in these boxes.





# **CHAISE**



#### Main structure accessories























#### **Hardware parts**













# Structural accessories





























# **TWO SEATS**



#### Main structure accessories



















#### **Structural accessories**







## **Hardware parts**





























# **Pull-out Sofa**



# **Hardware parts**





## Structural accessories



## Main structure accessories