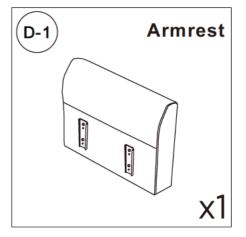

ome vacuum packed and sealed for shipping. To restore the cushion's original shape, follow the steps below.









After packing up, place them in somewhere dry and ventilated. After about 72-96 hours. It can be restored to the best use condition.

#### Seller's Notice:

Our product is packed in separate boxes as shown below, and they might be shipped in different batches. Please wait until you received all the boxes then start the assembly. Noted: Assembly instruction is only provided in Box1.

The following is the list of components contained in these boxes.





# **CHAISE**



#### Main structure accessories























#### **Hardware parts**













# Structural accessories





























# **TWO SEATS**



#### Main structure accessories



















#### **Structural accessories**







## **Hardware parts**





























# **Pull-out Sofa**



# **Hardware parts**





## Structural accessories



## Main structure accessories