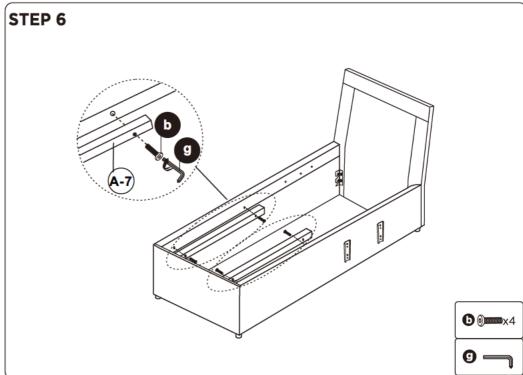

way.
- Please do not take off the cover, and do not wash.

Your cushions come vacuum packed and sealed for shipping. To restore the cushion's original shape, follow the steps below.









After packing up, place them in somewhere dry and ventilated. After about 72-96 hours. It can be restored to the best use condition.

#### Seller's Notice:

Our product is packed in separate boxes as shown below, and they might be shipped in different batches. Please wait until you received all the boxes then start the assembly. Noted: Assembly instruction is only provided in Box1.

The following is the list of components contained in these boxes.





# **CHAISE**



#### Main structure accessories























#### **Hardware parts**













# Structural accessories





























# **TWO SEATS**



#### Main structure accessories



















#### **Structural accessories**







## **Hardware parts**





























# **Pull-out Sofa**



# **Hardware parts**





## Structural accessories



## Main structure accessories