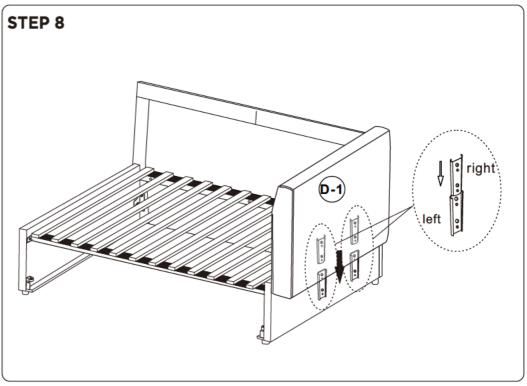

steps below.









After packing up, place them in somewhere dry and ventilated. After about 72-96 hours. It can be restored to the best use condition.

#### Seller's Notice:

Our product is packed in separate boxes as shown below, and they might be shipped in different batches. Please wait until you received all the boxes then start the assembly. Noted: Assembly instruction is only provided in Box1.

The following is the list of components contained in these boxes.





# **CHAISE**



#### Main structure accessories























#### **Hardware parts**













# Structural accessories





























# **TWO SEATS**



#### Main structure accessories



















#### **Structural accessories**







## **Hardware parts**





























# **Pull-out Sofa**



# **Hardware parts**





## Structural accessories



## Main structure accessories