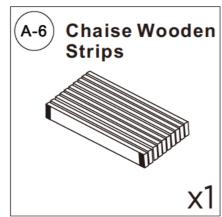

sembled. Please ensure that the packaging is disposed in a safe and environmentally friendly way.
- Please do not take off the cover, and do not wash.

Your cushions come vacuum packed and sealed for shipping. To restore the cushion's original shape, follow the steps below.









After packing up, place them in somewhere dry and ventilated. After about 72-96 hours. It can be restored to the best use condition.

#### Seller's Notice:

Our product is packed in separate boxes as shown below, and they might be shipped in different batches. Please wait until you received all the boxes then start the assembly. Noted: Assembly instruction is only provided in Box1.

The following is the list of components contained in these boxes.





# **CHAISE**



#### Main structure accessories























#### **Hardware parts**













# Structural accessories





























# **TWO SEATS**



#### Main structure accessories



















#### **Structural accessories**







## **Hardware parts**





























# **Pull-out Sofa**



# **Hardware parts**





## Structural accessories



## Main structure accessories