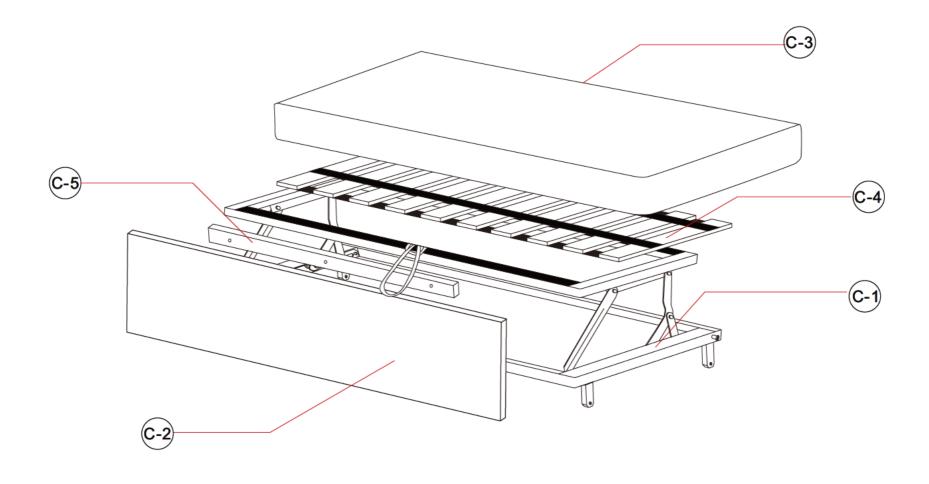

After packing up, place them in somewhere dry and ventilated. After about 72-96 hours. It can be restored to the best use condition.

#### Seller's Notice:

Our product is packed in separate boxes as shown below, and they might be shipped in different batches. Please wait until you received all the boxes then start the assembly. Noted: Assembly instruction is only provided in Box1.

The following is the list of components contained in these boxes.





# **CHAISE**



#### Main structure accessories























#### **Hardware parts**













# Structural accessories





























# **TWO SEATS**



#### Main structure accessories



















#### **Structural accessories**







## **Hardware parts**





























# **Pull-out Sofa**



# **Hardware parts**





## Structural accessories



## Main structure accessories