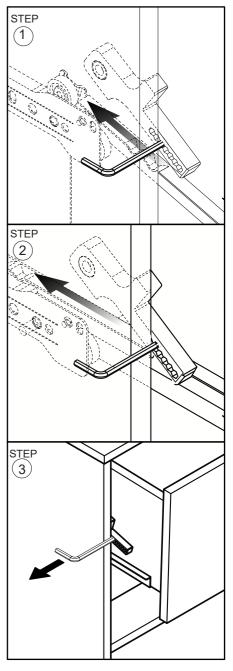

When inserting each drawer, use the Allen wrench (part 3) to lift the interlock upwards and align the drawer rails into place.

MADE IN MALAYSIA PAGE 5 OF 8

*Interlocking Drawer System* - Safety feature designed to allow only one drawer to be opened at a time.

When inserting each drawer, use the Allen wrench (part 3) to lift the interlock upwards and align the drawer rails into place.

MADE IN MALAYSIA PAGE 6 OF 8

MADE IN MALAYSIA PAGE 7 OF 8

MADE IN MALAYSIA PAGE 8 OF 8