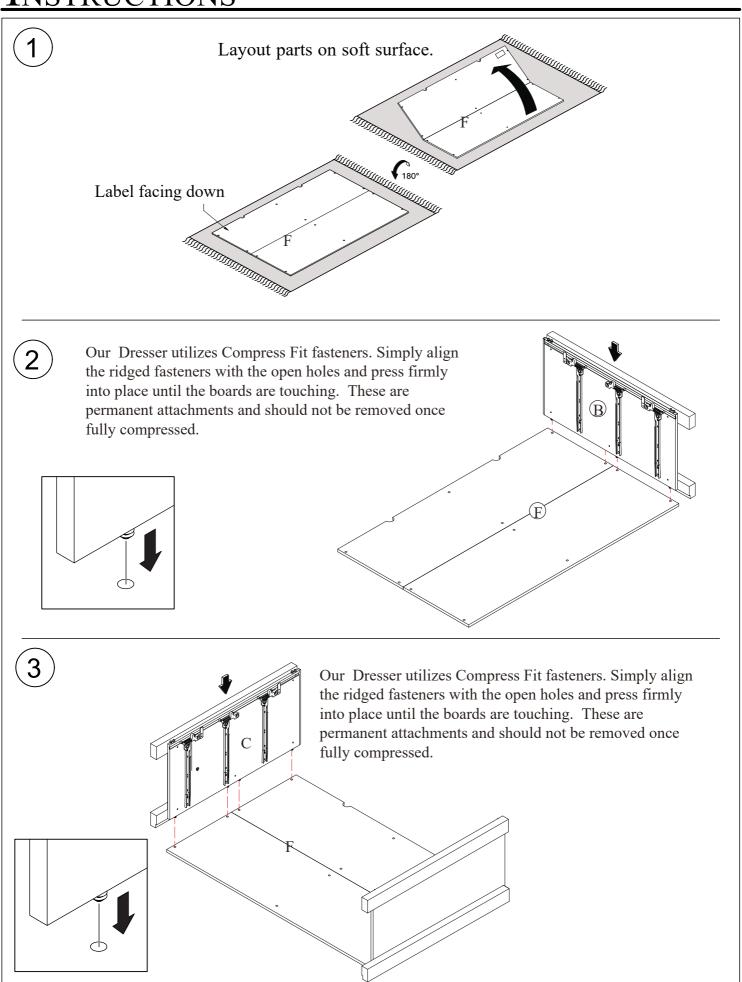

MADE IN MALAYSIA PAGE 1 OF 8

MADE IN MALAYSIA PAGE 2 OF 8

MADE IN MALAYSIA PAGE 3 OF 8

MADE IN MALAYSIA PAGE 4 OF 8

<u>16</u>

*Interlocking Drawer System* - Safety feature designed to allow only one drawer to be opened at a time.