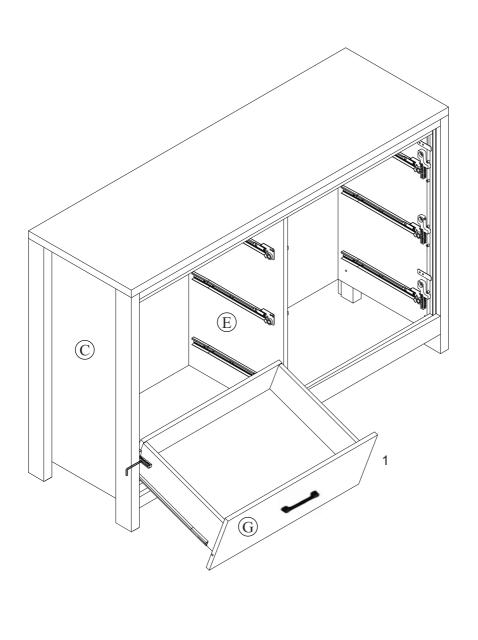

MADE IN MALAYSIA PAGE 1 OF 8

MADE IN MALAYSIA PAGE 2 OF 8

MADE IN MALAYSIA PAGE 3 OF 8

MADE IN MALAYSIA PAGE 4 OF 8

<u>16</u>

*Interlocking Drawer System* - Safety feature designed to allow only one drawer to be opened at a time.

When inserting each drawer, use the Allen wrench (part 3) to lift the interlock upwards and align the drawer rails into place.

MADE IN MALAYSIA PAGE 5 OF 8

*Interlocking Drawer System* - Safety feature designed to allow only one drawer to be opened at a time.