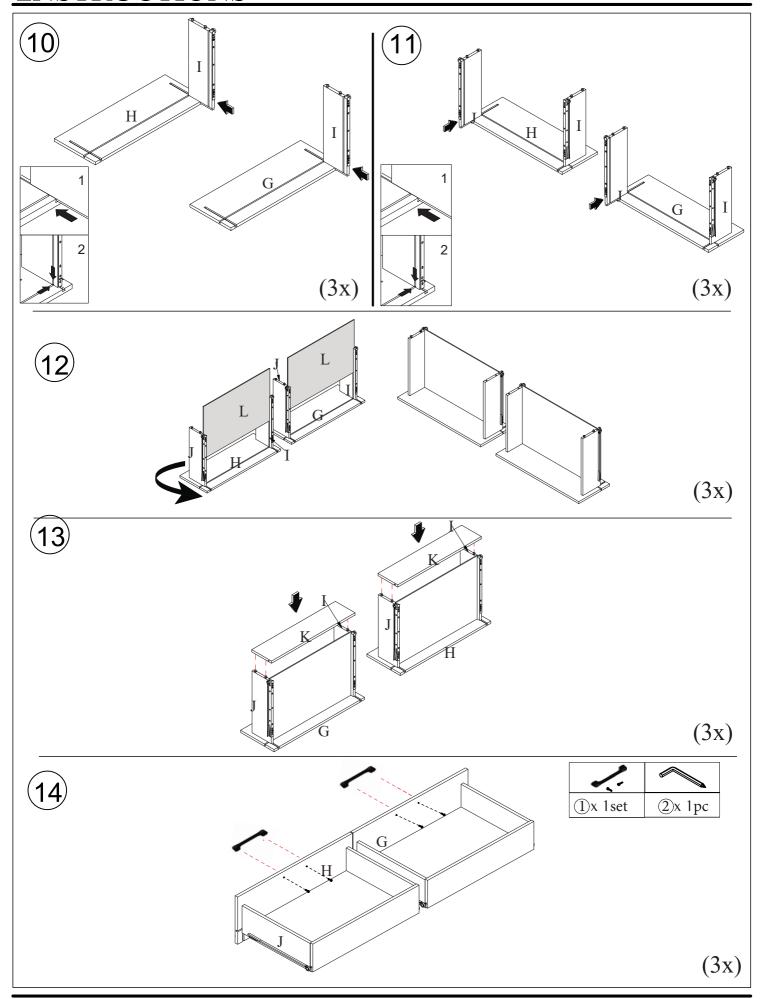

When inserting each drawer, use the Allen wrench (part 3) to lift the interlock upwards and align the drawer rails into place.

MADE IN MALAYSIA PAGE 6 OF 8

MADE IN MALAYSIA PAGE 7 OF 8

MADE IN MALAYSIA PAGE 8 OF 8