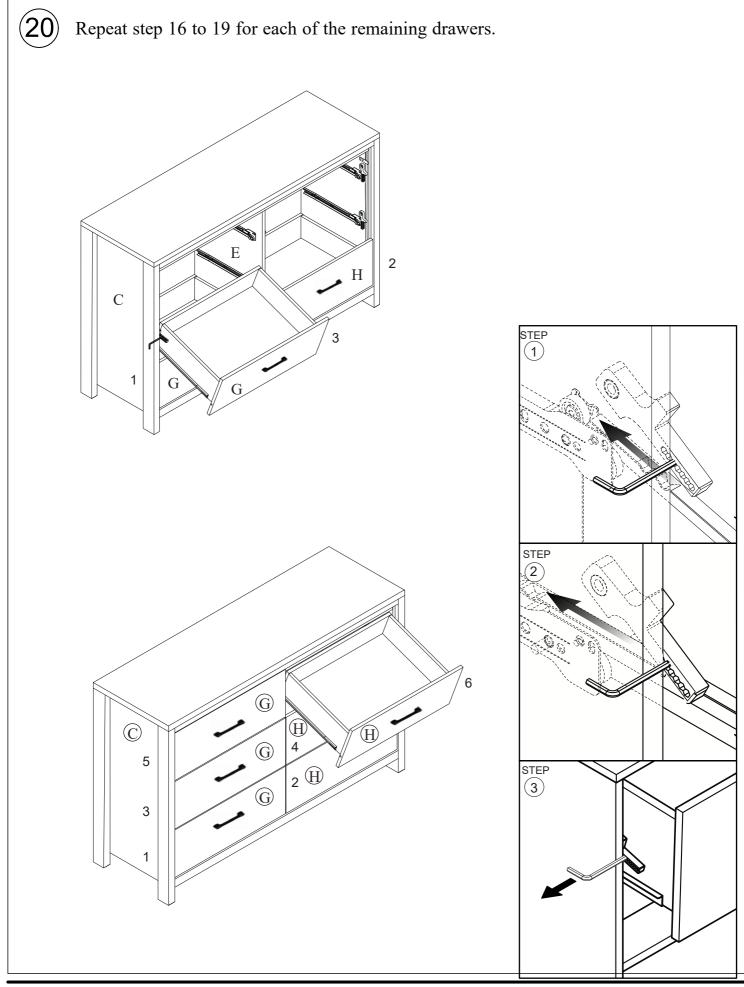

When inserting each drawer, use the Allen wrench (part 3) to lift the interlock upwards and align the drawer rails into place.

MADE IN MALAYSIA PAGE 5 OF 8

*Interlocking Drawer System* - Safety feature designed to allow only one drawer to be opened at a time.

When inserting each drawer, use the Allen wrench (part 3) to lift the interlock upwards and align the drawer rails into place.

MADE IN MALAYSIA PAGE 6 OF 8

MADE IN MALAYSIA PAGE 7 OF 8

MADE IN MALAYSIA PAGE 8 OF 8