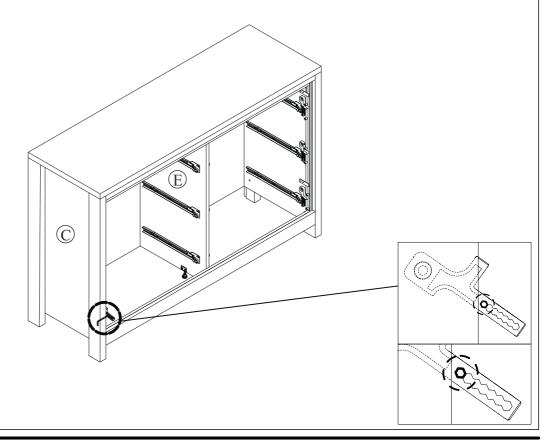

MADE IN MALAYSIA PAGE 1 OF 8

MADE IN MALAYSIA PAGE 2 OF 8

MADE IN MALAYSIA PAGE 3 OF 8

MADE IN MALAYSIA PAGE 4 OF 8

<u>16</u>

*Interlocking Drawer System* - Safety feature designed to allow only one drawer to be opened at a time.

When inserting each drawer, use the Allen wrench (part 3) to lift the interlock upwards and align the drawer rails into place.

MADE IN MALAYSIA PAGE 5 OF 8

*Interlocking Drawer System* - Safety feature designed to allow only one drawer to be opened at a time.