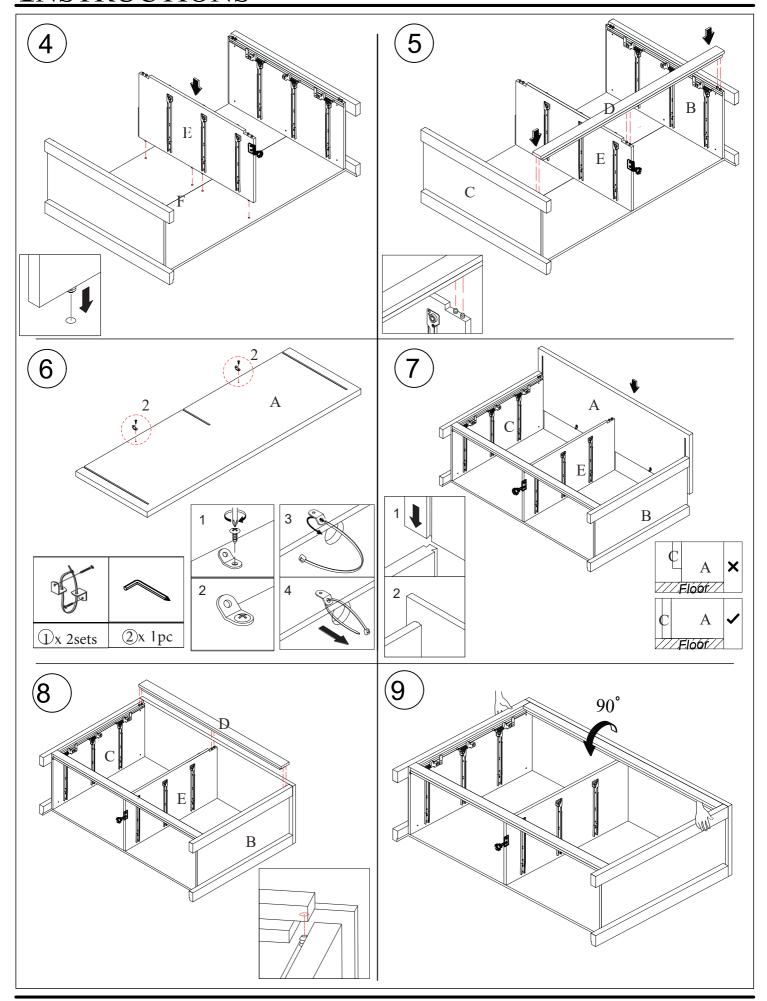

When inserting each drawer, use the Allen wrench (part 3) to lift the interlock upwards and align the drawer rails into place.

MADE IN MALAYSIA PAGE 5 OF 8

*Interlocking Drawer System* - Safety feature designed to allow only one drawer to be opened at a time.