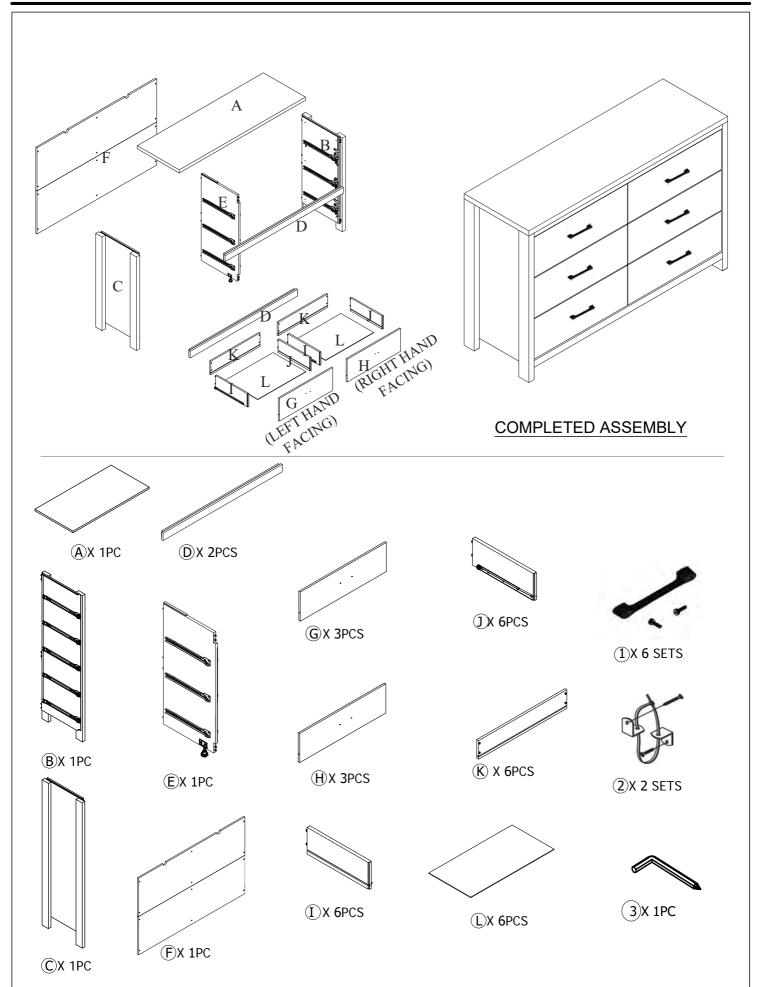

MADE IN MALAYSIA PAGE 1 OF 8

MADE IN MALAYSIA PAGE 2 OF 8

MADE IN MALAYSIA PAGE 3 OF 8

MADE IN MALAYSIA PAGE 4 OF 8

<u>16</u>

*Interlocking Drawer System* - Safety feature designed to allow only one drawer to be opened at a time.