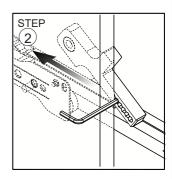

When inserting each drawer, use the Allen wrench (part 3) to lift the interlock upwards and align the drawer rails into place.

MADE IN MALAYSIA PAGE 5 OF 8

*Interlocking Drawer System* - Safety feature designed to allow only one drawer to be opened at a time.

When inserting each drawer, use the Allen wrench (part 3) to lift the interlock upwards and align the drawer rails into place.

MADE IN MALAYSIA PAGE 6 OF 8

MADE IN MALAYSIA PAGE 7 OF 8

MADE IN MALAYSIA PAGE 8 OF 8