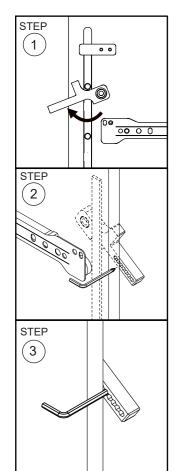

When inserting each drawer, use the Allen wrench (part 3) to lift the interlock upwards and align the drawer rails into place.

MADE IN MALAYSIA PAGE 5 OF 8

*Interlocking Drawer System* - Safety feature designed to allow only one drawer to be opened at a time.

When inserting each drawer, use the Allen wrench (part 3) to lift the interlock upwards and align the drawer rails into place.

MADE IN MALAYSIA PAGE 6 OF 8

MADE IN MALAYSIA PAGE 7 OF 8

MADE IN MALAYSIA PAGE 8 OF 8