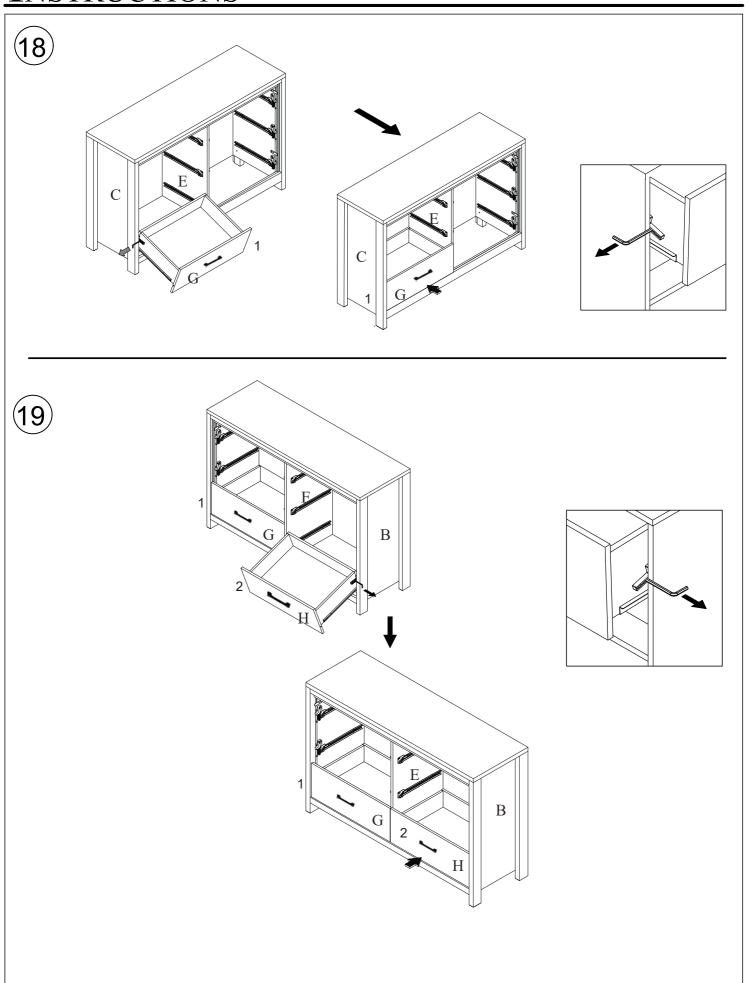

MADE IN MALAYSIA PAGE 1 OF 8

MADE IN MALAYSIA PAGE 2 OF 8

MADE IN MALAYSIA PAGE 3 OF 8

MADE IN MALAYSIA PAGE 4 OF 8

<u>16</u>

*Interlocking Drawer System* - Safety feature designed to allow only one drawer to be opened at a time.

When inserting each drawer, use the Allen wrench (part 3) to lift the interlock upwards and align the drawer rails into place.

MADE IN MALAYSIA PAGE 5 OF 8

*Interlocking Drawer System* - Safety feature designed to allow only one drawer to be opened at a time.

When inserting each drawer, use the Allen wrench (part 3) to lift the interlock upwards and align the drawer rails into place.

MADE IN MALAYSIA PAGE 6 OF 8

MADE IN MALAYSIA PAGE 7 OF 8

MADE IN MALAYSIA PAGE 8 OF 8