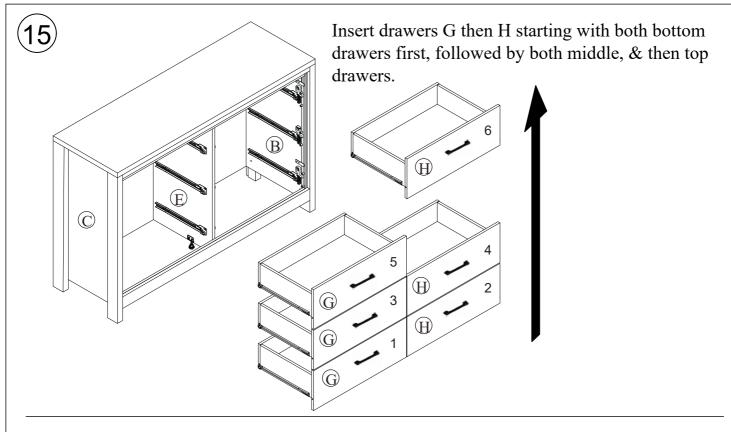

MADE IN MALAYSIA PAGE 1 OF 8

MADE IN MALAYSIA PAGE 2 OF 8

MADE IN MALAYSIA PAGE 3 OF 8

MADE IN MALAYSIA PAGE 4 OF 8

<u>16</u>

*Interlocking Drawer System* - Safety feature designed to allow only one drawer to be opened at a time.

When inserting each drawer, use the Allen wrench (part 3) to lift the interlock upwards and align the drawer rails into place.

MADE IN MALAYSIA PAGE 5 OF 8

*Interlocking Drawer System* - Safety feature designed to allow only one drawer to be opened at a time.