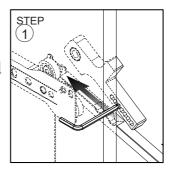

When inserting each drawer, use the Allen wrench (part 3) to lift the interlock upwards and align the drawer rails into place.

MADE IN MALAYSIA PAGE 5 OF 8

*Interlocking Drawer System* - Safety feature designed to allow only one drawer to be opened at a time.

When inserting each drawer, use the Allen wrench (part 3) to lift the interlock upwards and align the drawer rails into place.

MADE IN MALAYSIA PAGE 6 OF 8

MADE IN MALAYSIA PAGE 7 OF 8

MADE IN MALAYSIA PAGE 8 OF 8