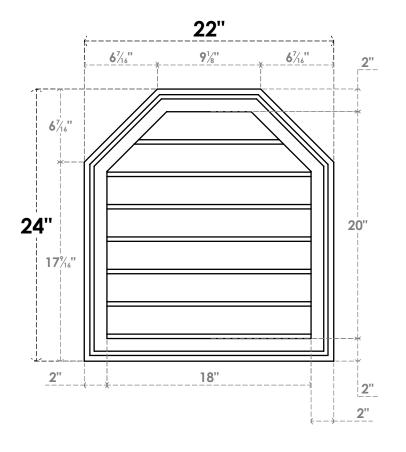

## **GVPOT22X2402SN**

22"W X 24"H OCTAGONAL TOP SURFACE MOUNT PVC GABLE VENT: NON-FUNCTIONAL, W/ 2"W X 1-1/2"P BRICKMOULD FRAME

**FRONT** 

SIDE

LOUVER HEIGHT: 2 7/8"

LOUVER QTY: 7

**NOTES** 

1. INSTALLATION TO BE COMPLETED IN ACCORDANCE WITH MANUFACTURER'S SPECIFICATIONS.
2. DRAWING MAY NOT BE TO SCALE

2. DRAWING MAT NOT BE TO SCALE
3. THIS DRAWING IS INTENDED FOR DESIGN AND PLANNING PURPOSES ONLY.
4. ALL INFORMATION CONTAINED HEREIN WAS CURRENT AT THE TIME OF DEVELOPMENT BUT MUST BE REVIEWED AND APPROVED BY THE PRODUCT MANUFACTURER TO BE CONSIDERED ACCURATE.
5. ARCHITECTURAL GRADE PVC PRODUCTS ARE MADE FROM EXPANDED CELLULAR PVC AND COME NATURALLY WHITE BUT MAY BE