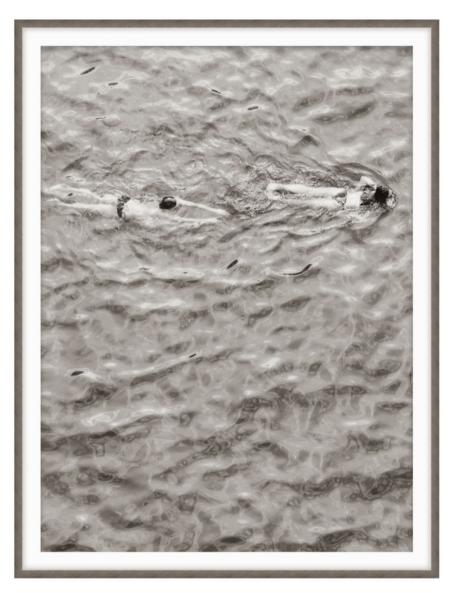

## Taking a Dip 1

## D2192S43825-3506

Taking a Dip features a composition of contrast and movement. The fine art photograph perfectly captures the contrast between the human figure and nature. Movement is located within the rippling of the water and the impression the figures make upon the water. An engaging sense of balance is the result.

Coastal tranquility follows Taking a Dip's casual depiction of the everyday. Shown on textured paper in a Grey Cap Frame, this original work of art is part of the carefully curated ART by TA collection.