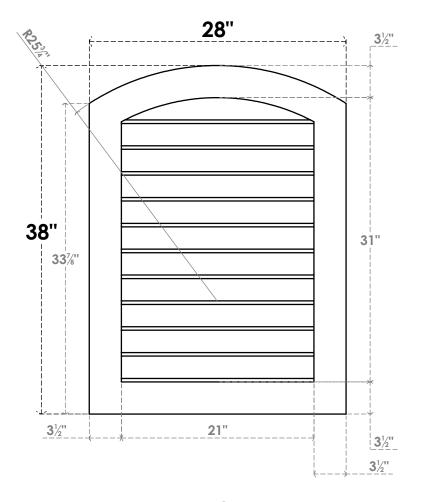

## GVPAR28X3801SN

28"W X 38"H ARCH TOP SURFACE MOUNT PVC GABLE VENT: NON-FUNCTIONAL, W/ 3-1/2"W X 1"P STANDARD FRAME

**FRONT** 

SIDE

LOUVER HEIGHT: 2 7/8" LOUVER QTY: 11

EKENA MILLWORK 2300 WEST MAIN ST. CLARKSVILLE, TX 75426 TOLL FREE: 866-607-0453 WWW.EKENAMILLWORK.COM