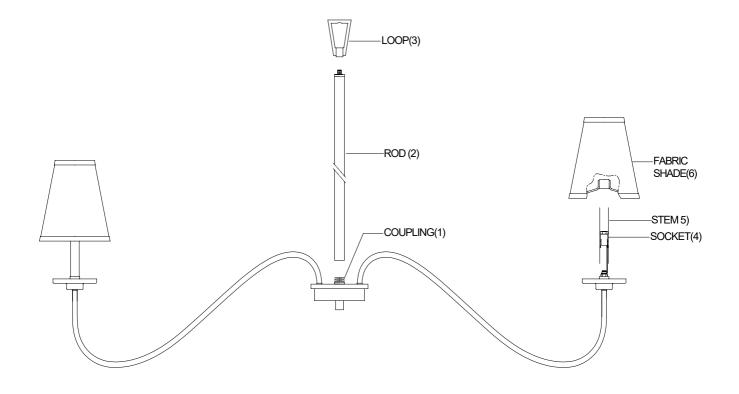

## **ASSEMBLY INSTRUCTIONS**

- 1. Carefully unpack and identify all parts referring to illustration for parts identification.
- 2. Turn the power to the installation point OFF.
- 3.Install the rod (2) into the coupling (1).
- 4.Install the loop (3) onto the rod (2).
- 5.Install the stem (5) onto socket (4). Place fabric shade (6) onto stem (5).
- 6.Refer to the additional installation instructions included with the product for wiring and installation.
- 7.Install proper bulbs (not provided) into each socket referring to the markings and / or labels on the fixture for maximum wattage.
- 8. Restore power to the installation point and retain this sheet for future reference.