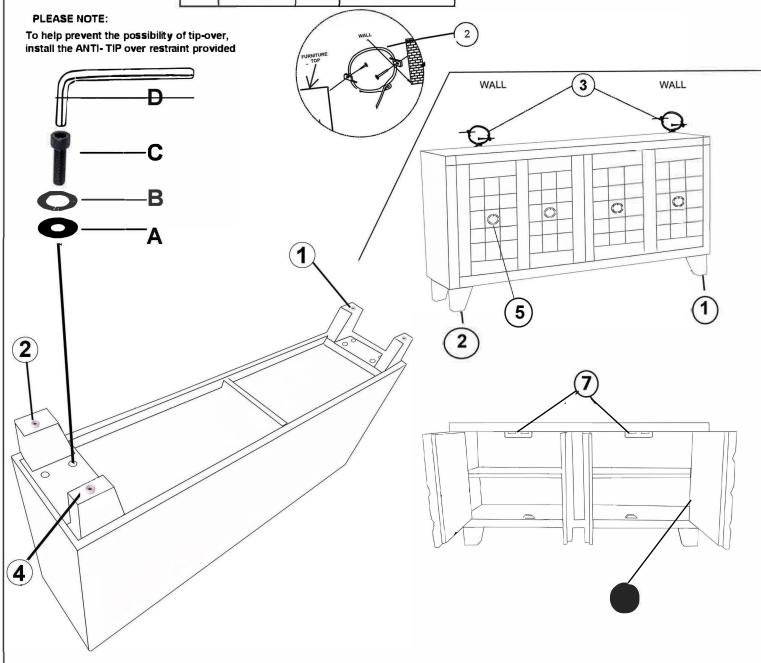

| Parts key |             |        |                      |  |  |
|-----------|-------------|--------|----------------------|--|--|
| No        | Code        | Qty    | Description          |  |  |
| 1         | 2385-72P53R | 1 Pair | Leg Assembly (Right) |  |  |
| 2         | 2385-72P53L | 1 Pair | Leg Assembly (Left)  |  |  |
| 3         | 2385P01AT   | 2 Set  | Anti-Tip Kit         |  |  |
| 4         | 2385P01F    | 4 Pcs  | Floor Glide          |  |  |
| 5         | 2385-75P04  | 3 Pcs  | Door pull w/screw    |  |  |
| 6         | 2385-72P07H | 8 Pcs  | Hinge                |  |  |
| 7         | 2385-72P01D | 4 Pcs  | Door catch           |  |  |

| Hardware kit |     |                 |       |  |
|--------------|-----|-----------------|-------|--|
| No           | Des | Qty             |       |  |
| Α            | 0   | Flat washer     | 8 Pcs |  |
| В            | 0   | Lock washer     | 8 Pcs |  |
| С            | 17  | Bolt 08 x 40 MM | 8 Pcs |  |
| D            |     | Allen Key       | 1 Pcs |  |