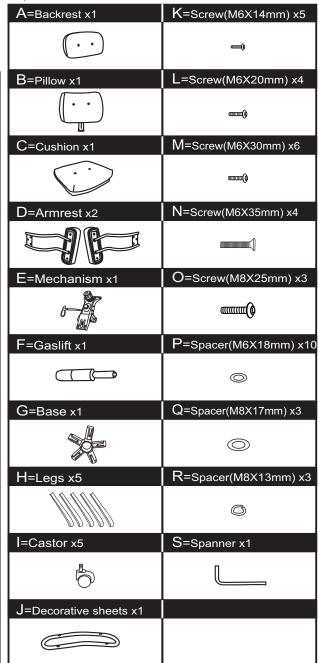

# **Assembly Instruction**



## **ASSEMBLY INSTRUCTION**

#### **▽ PARTS x QTY**





#### Warranty

One year limited manufacturer's warranty is offered from the date of purchase. Warranty covers manufacturing defects in material and parts(Including armrests,sofa/chair legs,cushions,seat panel,caster,baseplate,cylinder rod, hardware etc.). Warranty does not cover the damage caused by accidents or any unreasonable use.

This limited warranty only applies to the original purchase and non-transferable. When making a claim, original receipt is needed as proof.

#### **Customer Service**

We are committed to providing quality products and timely customer service. If any further questions or replacement parts needed, please feel free to contact us, 24 hours customer service will response to you as soon as possible.



### PLEASE DO NOT RETURN TO THE STORE!

If parts are missing