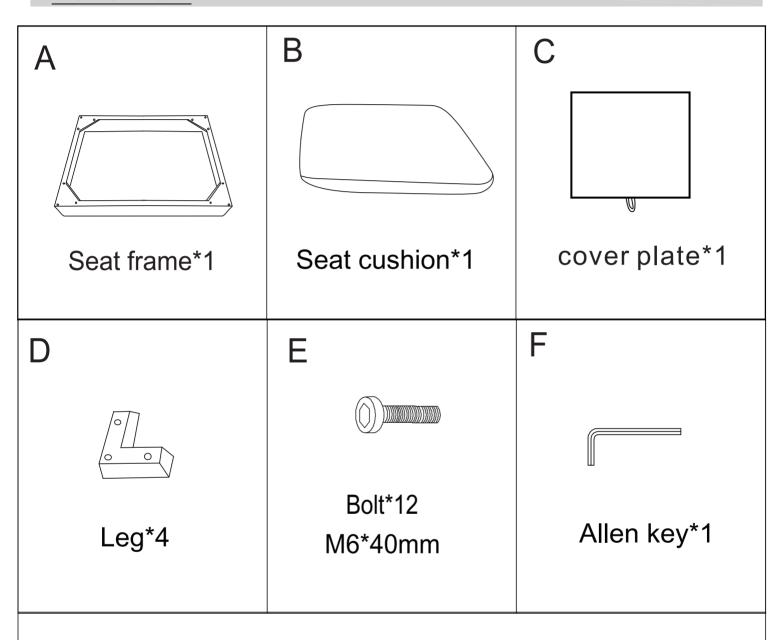

#### **Parts List**

Note: Please retain all boxes until you are certain that your product isn't damaged and that you do not wish to return it. Disposal of boxes may prevent our ability to resolve your request.

## STEP 1

1 Assemble the leg (D) to the seat frame (A) with Bolts (E)

2 Put cover plate(C) to the sofa

3 Put seat cushion (B) to the sofa

COMPLETED: