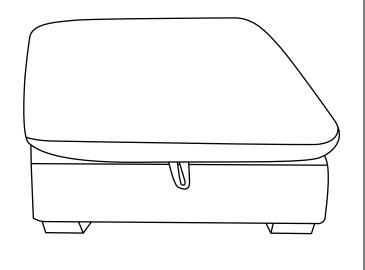

## STEP 1

1 Assemble the leg (D) to the seat frame (A) with Bolts (E)

2 Put cover plate(C) to the sofa

3 Put seat cushion (B) to the sofa

COMPLETED: