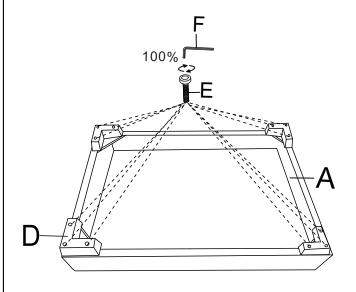

## STEP 1

1 Assemble the leg (D) to the seat frame (A) with Bolts (E)

2 Put cover plate(C) to the sofa

3 Put seat cushion (B) to the sofa

COMPLETED: