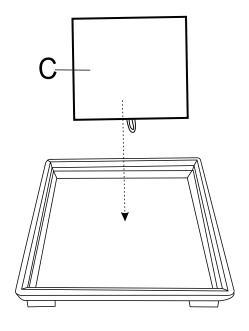

## STEP 1

1 Assemble the leg (D) to the seat frame (A) with Bolts (E)

2 Put cover plate(C) to the sofa

3 Put seat cushion (B) to the sofa

COMPLETED: