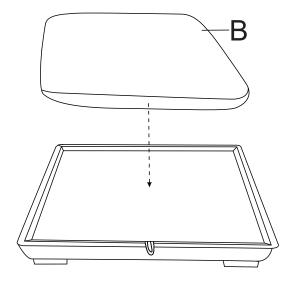

## STEP 1

1 Assemble the leg (D) to the seat frame (A) with Bolts (E)

2 Put cover plate(C) to the sofa

3 Put seat cushion (B) to the sofa

COMPLETED: