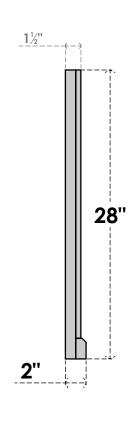

## GVPVE24X2803SF

24"W X 28"H RECTANGLE SURFACE MOUNT PVC GABLE VENT: FUNCTIONAL, W/ 2"W X 2"P **BRICKMOULD SILL FRAME** 

**VENTING AREA: 40 SQ IN** LOUVER HEIGHT: 2 5/8"

LOUVER QTY: 9

**FRONT** 

SIDE

**EKENA MILLWORK** 2300 WEST MAIN ST. CLARKSVILLE, TX 75426 TOLL FREE: 866-607-0453 WWW.EKENAMILLWORK.COM