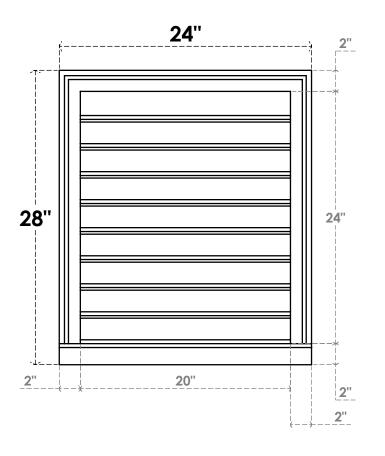

## GVPVE24X2803SF

24"W X 28"H RECTANGLE SURFACE MOUNT PVC GABLE VENT: FUNCTIONAL, W/ 2"W X 2"P **BRICKMOULD SILL FRAME** 

**VENTING AREA: 40 SQ IN** LOUVER HEIGHT: 2 5/8"

LOUVER QTY: 9

**FRONT** 

SIDE

**EKENA MILLWORK** 2300 WEST MAIN ST. CLARKSVILLE, TX 75426 TOLL FREE: 866-607-0453 WWW.EKENAMILLWORK.COM