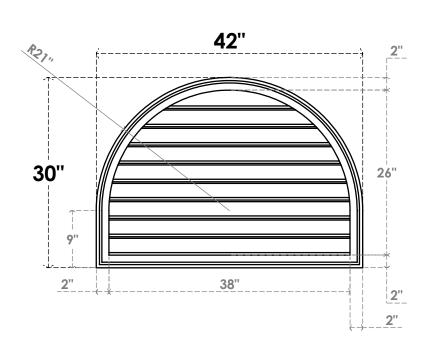

## GVPRT42X3002SF

42"W X 30"H ROUND TOP SURFACE MOUNT PVC GABLE VENT: FUNCTIONAL, W/ 2"W X 1-1/2"P **BRICKMOULD FRAME** 

**VENTING AREA: 67.97 SQ IN** 

LOUVER HEIGHT: 2 7/8"

LOUVER QTY: 9

**FRONT** 

SIDE

1. INSTALLATION TO BE COMPLETED IN ACCORDANCE WITH MANUFACTURER'S SPECIFICATIONS. 2. DRAWING MAY NOT BE TO SCALE