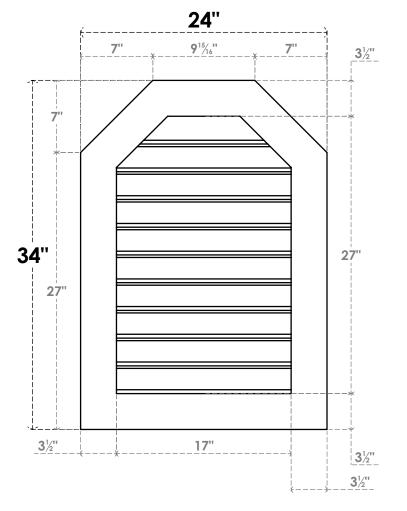

## GVPOT24X3401SF

24"W X 34"H OCTAGONAL TOP SURFACE MOUNT PVC GABLE VENT: FUNCTIONAL, W/ 3-1/2"W X 1"P STANDARD FRAME

**VENTING AREA: 37.11 SQ IN** 

LOUVER HEIGHT: 2 3/4"

LOUVER QTY: 10

**FRONT** 

SIDE

EKENA MILLWORK 2300 WEST MAIN ST. CLARKSVILLE, TX 75426 TOLL FREE: 866-607-0453 WWW.EKENAMILLWORK.COM