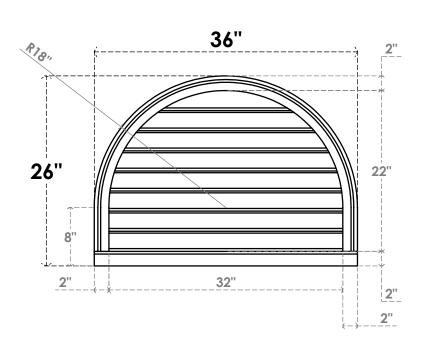

## GVPRT36X2603SF

36"W X 26"H ROUND TOP SURFACE MOUNT PVC GABLE VENT: FUNCTIONAL, W/ 2"W X 2"P **BRICKMOULD SILL FRAME** 

**VENTING AREA: 50.19 SQ IN** 

LOUVER HEIGHT: 2 3/4"

LOUVER QTY: 8

**FRONT** 

SIDE

1. INSTALLATION TO BE COMPLETED IN ACCORDANCE WITH MANUFACTURER'S SPECIFICATIONS. 2. DRAWING MAY NOT BE TO SCALE