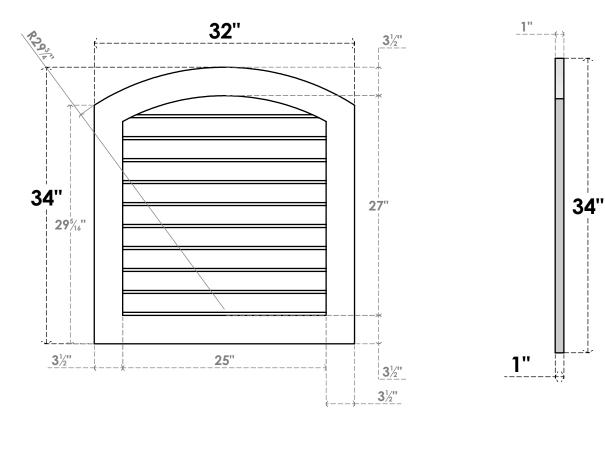

## GVPAR32X3401SN

32"W X 34"H ARCH TOP SURFACE MOUNT PVC GABLE VENT: NON-FUNCTIONAL, W/ 3-1/2"W X 1"P STANDARD FRAME

## FRONT

SIDE

## LOUVER HEIGHT: 2 3/4" LOUVER QTY: 10

NOTES

1. INSTALLATION TO BE COMPLETED IN ACCORDANCE WITH MANUFACTURER'S SPECIFICATIONS. 2. DRAWING MAY NOT BE TO SCALE

2. DRAWING MAT NOT BE TO SCALE
3. THIS DRAWING IS INTENDED FOR DESIGN AND PLANNING PURPOSES ONLY.
4. ALL INFORMATION CONTAINED HEREIN WAS CURRENT AT THE TIME OF DEVELOPMENT BUT MUST BE REVIEWED AND APPROVED BY THE PRODUCT MANUFACTURER TO BE CONSIDERED ACCURATE.
5. ARCHITECTURAL GRADE PVC PRODUCTS ARE MADE FROM EXPANDED CELLULAR PVC AND COME NATURALLY WHITE BUT MAY BE