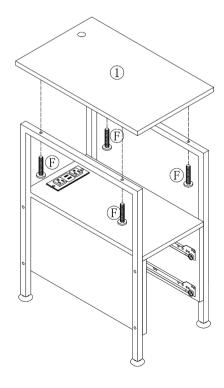

outlined in this manual.

Thank you again for choosing our products!

## **Specification**

Main Properties: Strength, Durability and Stability

Main Functions: Light, Storage, USB Type-C & AC outlets Charing Ports

#### **Main Parameters**

| Board material | P2 grade 15mm particle Triamine board |
|----------------|---------------------------------------|
| Hardware       | 20*20*0.7mm wall                      |
| Packing        | 7 layers 140lbs carton                |
| Including      | 1 U.S. standard 2m line socket        |

Size:







Tips: Please don't tighten the screws completely and go back later for a final tightening of all the screws after pieces are aligned with each other.

## STEP1





## STEP2



### STEP3





#### STEP4



before putting it into the sliding drawer





#### Step9





# Lampshade is super easy to install

- 1.Putthe BOTTOM RING on the table, then attach 3/4 while LAMPSHADE CLOTH PLATE around the BOTTOM RING.
- 2.Attach the TOP RING to the upper LAMP SHADE CLOTH PLATE and the rest 1/4 LAMP SHADE CLOTH PLATE to the BOTTOM RING. Then fix the place where the LAMP SHADE CLOTH PLATE is joined end to end.



**Tips:** After tightening the middle of the metal pole of No. 10 lamp first!!! then install the complete No. 10 lamp pole to the table.



Lamp model 2 installation

#### **Cautions**

- 1.Please check if all accessories are included when opening the package,if not,please contact us.
- 2. Each lamp uses a maximum 60-watt bulb (not included)
- 3. When installing, cleaning lamps and replacing light bulb, please cut off the power supply.