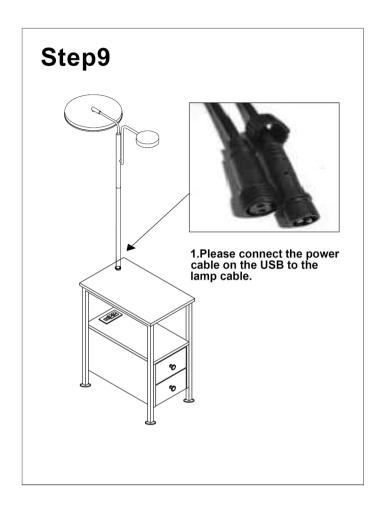

U.S. standard 2m line socket        |

Size:







Tips: Please don't tighten the screws completely and go back later for a final tightening of all the screws after pieces are aligned with each other.

## STEP1





## STEP2



### STEP3





#### STEP4



before putting it into the sliding drawer





#### Step9





# Lampshade is super easy to install

- 1.Putthe BOTTOM RING on the table, then attach 3/4 while LAMPSHADE CLOTH PLATE around the BOTTOM RING.
- 2.Attach the TOP RING to the upper LAMP SHADE CLOTH PLATE and the rest 1/4 LAMP SHADE CLOTH PLATE to the BOTTOM RING. Then fix the place where the LAMP SHADE CLOTH PLATE is joined end to end.



**Tips:** After tightening the middle of the metal pole of No. 10 lamp first!!! then install the complete No. 10 lamp pole to the table.



Lamp model 2 installation

#### **Cautions**

- 1.Please check if all accessories are included when opening the package,if not,please contact us.
- 2. Each lamp uses a maximum 60-watt bulb (not included)
- 3. When installing, cleaning lamps and replacing light bulb, please cut off the power supply.
- 4. The bulb will increase the brightness when it is reaching its life span or has a partial short-circuit. At that moment, please switch off, change a bulb, and use it as you would normally.
- 5.Don't put the lamp in overheating working condition or cast it into the fire.