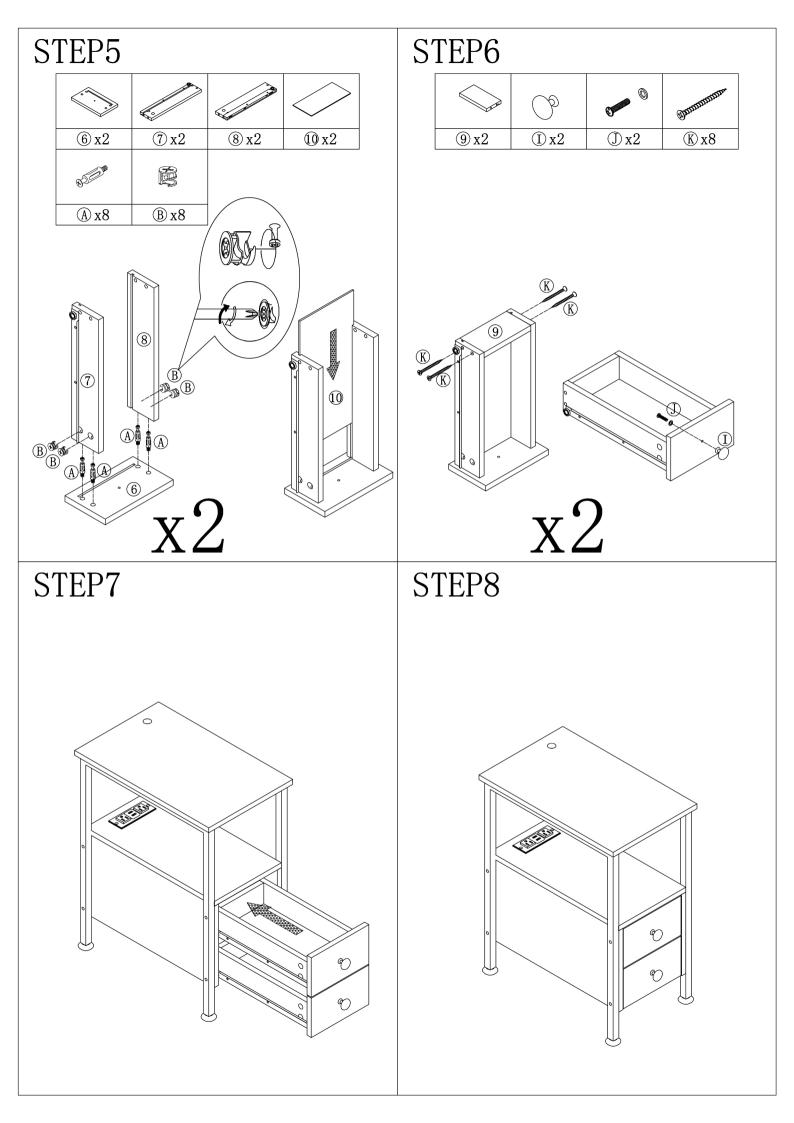

Size:

Tips: Please don't tighten the screws completely and go back later for a final tightening of all the screws after pieces are aligned with each other.

#### Step9