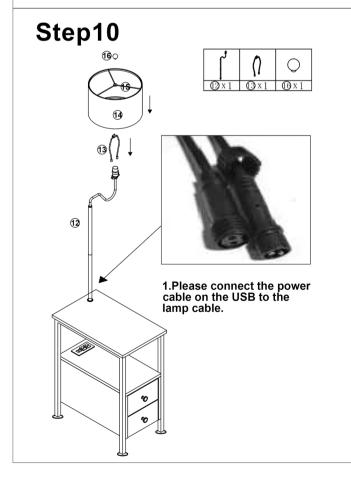

#### Step9

**Tips:** After tightening the middle of the metal pole of No. 10 lamp first!!! then install the complete No. 10 lamp pole to the table.

Lamp model 2 installation