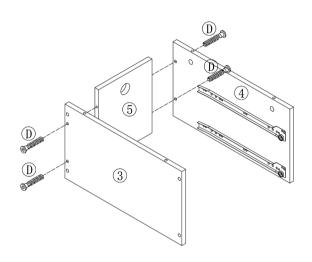

y damage caused by failure to comply with the installation and operating instructions outlined in this manual.

Thank you again for choosing our products!

## **Specification**

Main Properties: Strength, Durability and Stability

Main Functions: Light, Storage, USB Type-C & AC outlets Charing Ports

#### **Main Parameters**

| Board material | P2 grade 15mm particle Triamine board |
|----------------|---------------------------------------|
| Hardware       | 20*20*0.7mm wall                      |
| Packing        | 7 layers 140lbs carton                |
| Including      | 1 U.S. standard 2m line socket        |

Size:







Tips: Please don't tighten the screws completely and go back later for a final tightening of all the screws after pieces are aligned with each other.

## STEP1





## STEP2



### STEP3





#### STEP4



before putting it into the sliding drawer





#### Step9





# Lampshade is super easy to install

- 1.Putthe BOTTOM RING on the table, then attach 3/4 while LAMPSHADE CLOTH PLATE around the BOTTOM RING.
- 2.Attach the TOP RING to the upper LAMP SHADE CLOTH PLATE and the rest 1/4 LAMP SHADE CLOTH PLATE to the BOTTOM RING. Then fix the place where the LAMP SHADE CLOTH PLATE is joined end to end.



**Tips:** After tightening the middle of the metal pole of No. 10 lamp first!!! then install the complete No. 10 lamp pole to the table.



Lamp model 2 installation

#### **Cautions**

- 1.Please check if all accessories are included when opening the package,if not,please contact us.
- 2. Each lamp uses a maximum 60-watt bulb (not included)
- 3. When