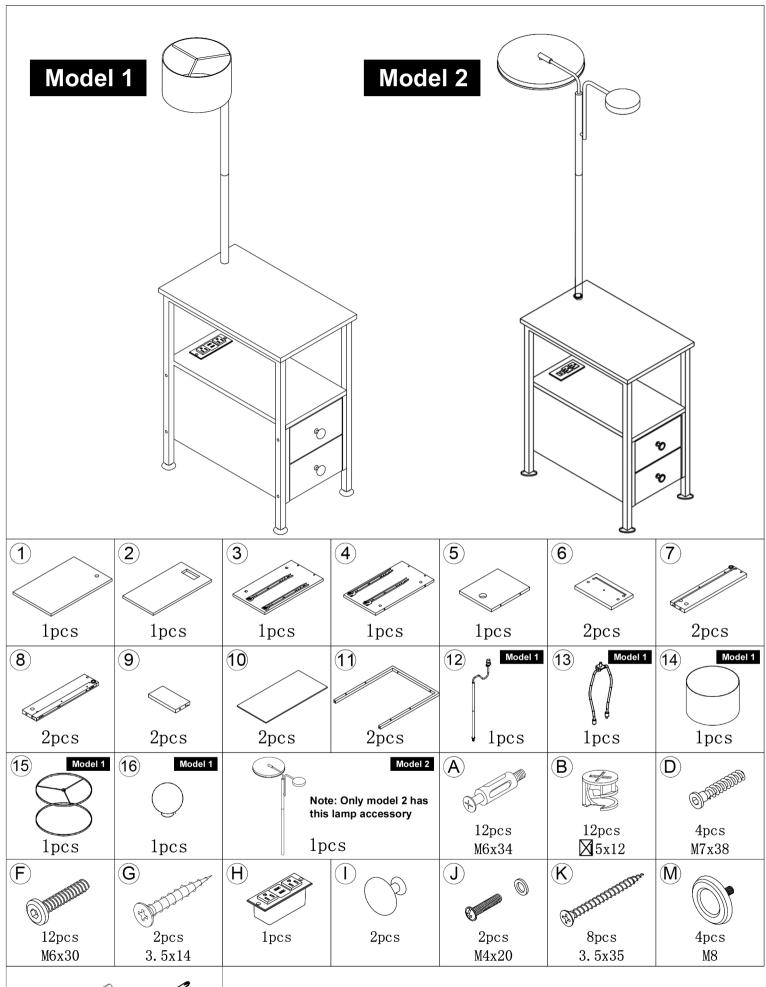

## STEP1

## STEP2

### STEP3

#### STEP4

before putting it into the sliding drawer

#### Step9

# Lampshade is super easy to install

- 1.Putthe BOTTOM RING on the table, then attach 3/4 while LAMPSHADE CLOTH PLATE around the BOTTOM RING.
- 2.Attach the TOP RING to the upper LAMP SHADE CLOTH PLATE and the rest 1/4 LAMP SHADE CLOTH PLATE to the BOTTOM RING. Then fix the place where the LAMP SHADE CLOTH PLATE is joined end to end.

**Tips:** After tightening the middle of the metal pole of No. 10 lamp first!!! then install the complete No. 10 lamp pole to the table.

Lamp model 2 installation