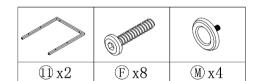

e to comply with the installation and operating instructions outlined in this manual.

Thank you again for choosing our products!

## **Specification**

Main Properties: Strength, Durability and Stability

Main Functions: Light, Storage, USB Type-C & AC outlets Charing Ports

#### **Main Parameters**

| Board material | P2 grade 15mm particle Triamine board |
|----------------|---------------------------------------|
| Hardware       | 20*20*0.7mm wall                      |
| Packing        | 7 layers 140lbs carton                |
| Including      | 1 U.S. standard 2m line socket        |

Size:







Tips: Please don't tighten the screws completely and go back later for a final tightening of all the screws after pieces are aligned with each other.

## STEP1





## STEP2



### STEP3





#### STEP4



before putting it into the sliding drawer





#### Step9





# Lampshade is super easy to install

- 1.Putthe BOTTOM RING on the table, then attach 3/4 while LAMPSHADE CLOTH PLATE around the BOTTOM RING.
- 2.Attach the TOP RING to the upper LAMP SHADE CLOTH PLATE and the rest 1/4 LAMP SHADE CLOTH PLATE to the BOTTOM RING. Then fix the place where the LAMP SHADE CLOTH PLATE is joined end to end.



**Tips:** After tightening the middle of the metal pole of No. 10 lamp first!!! then install the complete No. 10 lamp pole to the table.



Lamp model 2 installation

#### **Cautions**

- 1.Please check if all accessories are included when opening the package,if not,please contact us.
- 2. Each lamp uses a maximum 60-watt bulb (not included)
- 3. When installing, cleaning lamp