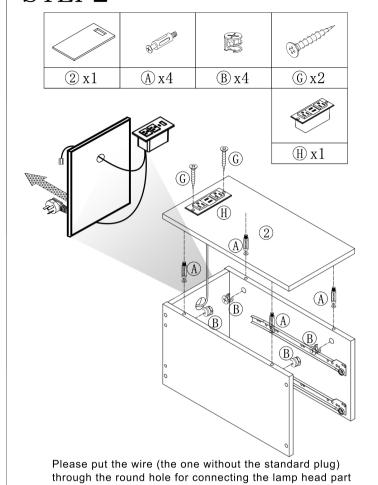

sed by failure to comply with the installation and operating instructions outlined in this manual.

Thank you again for choosing our products!

## **Specification**

Main Properties: Strength, Durability and Stability

Main Functions: Light, Storage, USB Type-C & AC outlets Charing Ports

#### **Main Parameters**

| Board material | P2 grade 15mm particle Triamine board |
|----------------|---------------------------------------|
| Hardware       | 20*20*0.7mm wall                      |
| Packing        | 7 layers 140lbs carton                |
| Including      | 1 U.S. standard 2m line socket        |

Size:







Tips: Please don't tighten the screws completely and go back later for a final tightening of all the screws after pieces are aligned with each other.

## STEP1





## STEP2



### STEP3





#### STEP4



before putting it into the sliding drawer





#### Step9





# Lampshade is super easy to install

- 1.Putthe BOTTOM RING on the table, then attach 3/4 while LAMPSHADE CLOTH PLATE around the BOTTOM RING.
- 2.Attach the TOP RING to the upper LAMP SHADE CLOTH PLATE and the rest 1/4 LAMP SHADE CLOTH PLATE to the BOTTOM RING. Then fix the place where the LAMP SHADE CLOTH PLATE is joined end to end.



**Tips:** After tightening the middle of the metal pole of No. 10 lamp first!!! then install the complete No. 10 lamp pole to the table.



Lamp model 2 installation

#### **Cautions**

- 1.Please check if all accessories are included when opening the package,if not,please contact us.
- 2. Each lamp uses a maximum 60-watt bulb (not included)
- 3. When installing,