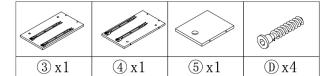

any damage caused by failure to comply with the installation and operating instructions outlined in this manual.

Thank you again for choosing our products!

## **Specification**

Main Properties: Strength, Durability and Stability

Main Functions: Light, Storage, USB Type-C & AC outlets Charing Ports

#### **Main Parameters**

| Board material | P2 grade 15mm particle Triamine board |
|----------------|---------------------------------------|
| Hardware       | 20*20*0.7mm wall                      |
| Packing        | 7 layers 140lbs carton                |
| Including      | 1 U.S. standard 2m line socket        |

Size:







Tips: Please don't tighten the screws completely and go back later for a final tightening of all the screws after pieces are aligned with each other.

## STEP1





## STEP2



### STEP3





#### STEP4



before putting it into the sliding drawer





#### Step9





# Lampshade is super easy to install

- 1.Putthe BOTTOM RING on the table, then attach 3/4 while LAMPSHADE CLOTH PLATE around the BOTTOM RING.
- 2.Attach the TOP RING to the upper LAMP SHADE CLOTH PLATE and the rest 1/4 LAMP SHADE CLOTH PLATE to the BOTTOM RING. Then fix the place where the LAMP SHADE CLOTH PLATE is joined end to end.



**Tips:** After tightening the middle of the metal pole of No. 10 lamp first!!! then install the complete No. 10 lamp pole to the table.



Lamp model 2 installation

#### **Cautions**

- 1.Please check if all accessories are included when opening the package,if not,please contact us.
- 2. Each lamp uses a maximum 60-watt bulb (not included)
- 3. Whe