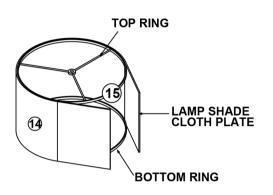

# Lampshade is super easy to install

- 1.Putthe BOTTOM RING on the table, then attach 3/4 while LAMPSHADE CLOTH PLATE around the BOTTOM RING.
- 2.Attach the TOP RING to the upper LAMP SHADE CLOTH PLATE and the rest 1/4 LAMP SHADE CLOTH PLATE to the BOTTOM RING. Then fix the place where the LAMP SHADE CLOTH PLATE is joined end to end.

**Tips:** After tightening the middle of the metal pole of No. 10 lamp first!!! then install the complete No. 10 lamp pole to the table.

Lamp model 2 installation