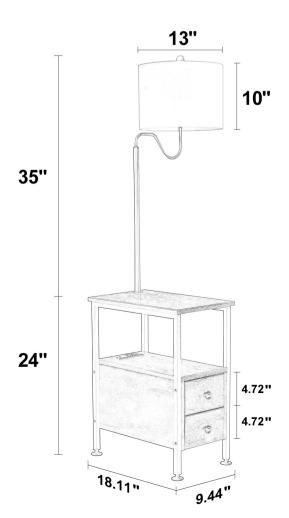

Size:

Tips: Please don't tighten the screws completely and go back later for a final tightening of all the screws after pieces are aligned with each other.