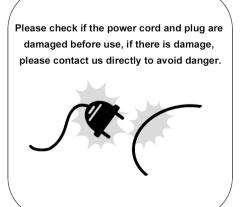

#### **Cautions**

- 1.Please check if all accessories are included when opening the package,if not,please contact us.
- 2. Each lamp uses a maximum 60-watt bulb (not included)
- 3. When installing, cleaning lamps and replacing light bulb, please cut off the power supply.
- 4. The bulb will increase the brightness when it is reaching its life span or has a partial short-circuit. At that moment, please switch off, change a bulb, and use it as you would normally.
- 5.Don't put the lamp in overheating working condition or cast it into the fire.