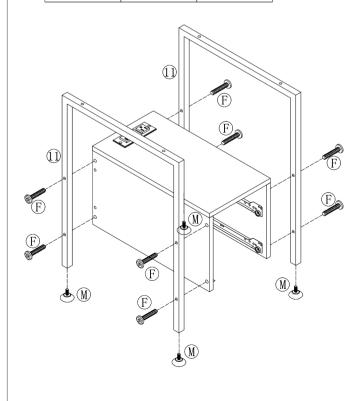

to comply with the installation and operating instructions outlined in this manual.

Thank you again for choosing our products!

## **Specification**

Main Properties: Strength, Durability and Stability

Main Functions: Light, Storage, USB Type-C & AC outlets Charing Ports

#### **Main Parameters**

| Board material | P2 grade 15mm particle Triamine board |
|----------------|---------------------------------------|
| Hardware       | 20*20*0.7mm wall                      |
| Packing        | 7 layers 140lbs carton                |
| Including      | 1 U.S. standard 2m line socket        |

Size:







Tips: Please don't tighten the screws completely and go back later for a final tightening of all the screws after pieces are aligned with each other.

## STEP1





## STEP2



### STEP3





#### STEP4



before putting it into the sliding drawer





#### Step9





# Lampshade is super easy to install

- 1.Putthe BOTTOM RING on the table, then attach 3/4 while LAMPSHADE CLOTH PLATE around the BOTTOM RING.
- 2.Attach the TOP RING to the upper LAMP SHADE CLOTH PLATE and the rest 1/4 LAMP SHADE CLOTH PLATE to the BOTTOM RING. Then fix the place where the LAMP SHADE CLOTH PLATE is joined end to end.



**Tips:** After tightening the middle of the metal pole of No. 10 lamp first!!! then install the complete No. 10 lamp pole to the table.



Lamp model 2 installation

#### **Cautions**

- 1.Please check if all accessories are included when opening the package,if not,please contact us.
- 2. Each lamp uses a maximum 60-watt bulb (not included)
- 3. When installing, cleaning lamps