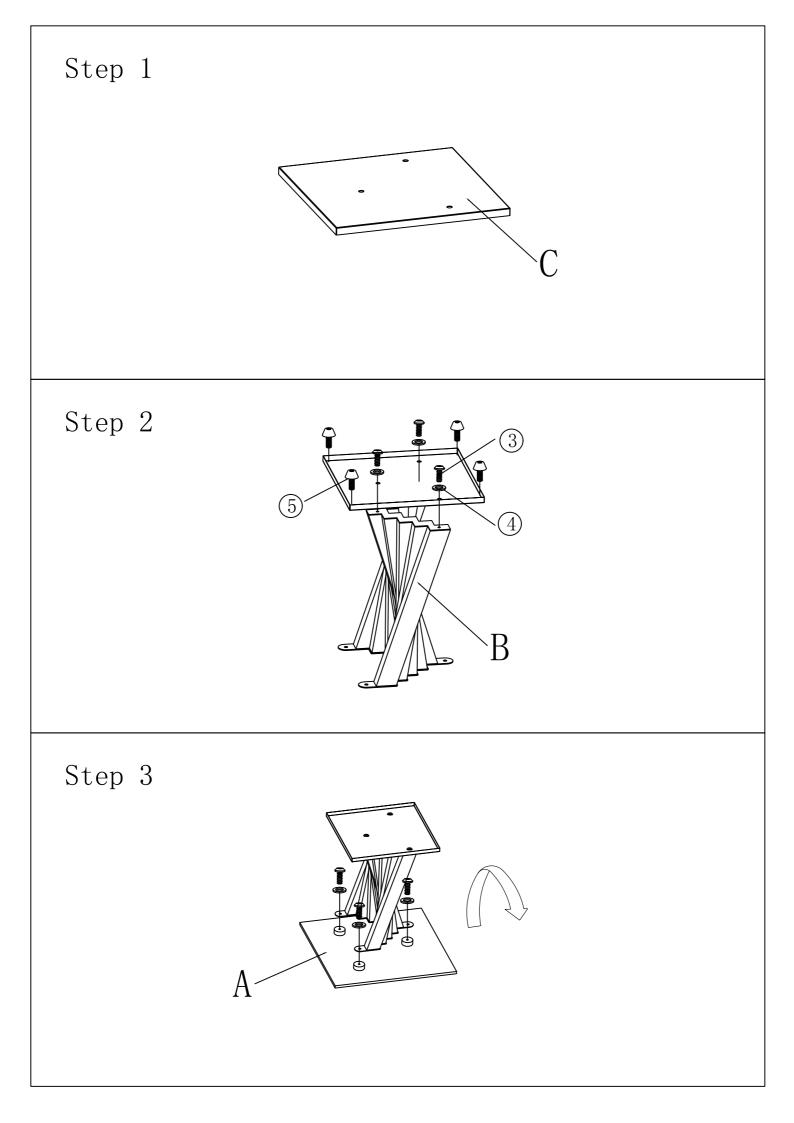

## Assembly instructions

IMPORTANT NOTE:

1:Place all parts on a clean and smooth surface such as a rug or carpet to avoid the parts from being scratched. 2:Before you begin,kindly follow the assembly instructions step by step.

3:Do not tighten all screws and bolts until the table is fully set-up.

Hardware List

4:Please do not return to store, contact the seller if you have any troubles with this product.

| Parts | list |
|-------|------|
|-------|------|

| NO. | Sketch | Description                 | Qty | NO. | Sketch                          | Description    | Qty |
|-----|--------|-----------------------------|-----|-----|---------------------------------|----------------|-----|
| А   |        | Tempered Glass<br>Table Top | 1   | 1   | P5                              | Allen Key      | 1   |
|     |        |                             |     | 2   | ()00000                         | Screw M8*10    | 3   |
| В   |        | Leg                         | 1   | 3   | ()00000                         | Screw M8*15    | 3   |
|     |        |                             |     | 4   | 0                               | Gasket         | 6   |
| С   | Base   | D                           |     | 5   |                                 | Adjusting foot | 4   |
|     |        | 1                           | 6   |     | Plastic<br>Protection<br>Corner | 4              |     |