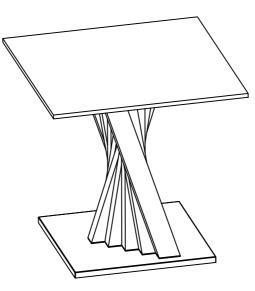

| NO. | Sketch | Description                 | Qty | NO. | Sketch                          | Description    | Qty |
|-----|--------|-----------------------------|-----|-----|---------------------------------|----------------|-----|
| А   |        | Tempered Glass<br>Table Top | 1   | 1   | P5                              | Allen Key      | 1   |
|     |        |                             |     | 2   | ()00000                         | Screw M8*10    | 3   |
| В   |        | Leg                         | 1   | 3   | ()00000                         | Screw M8*15    | 3   |
|     |        |                             |     | 4   | 0                               | Gasket         | 6   |
| С   | Base   | D                           |     | 5   |                                 | Adjusting foot | 4   |
|     |        | 1                           | 6   |     | Plastic<br>Protection<br>Corner | 4              |     |