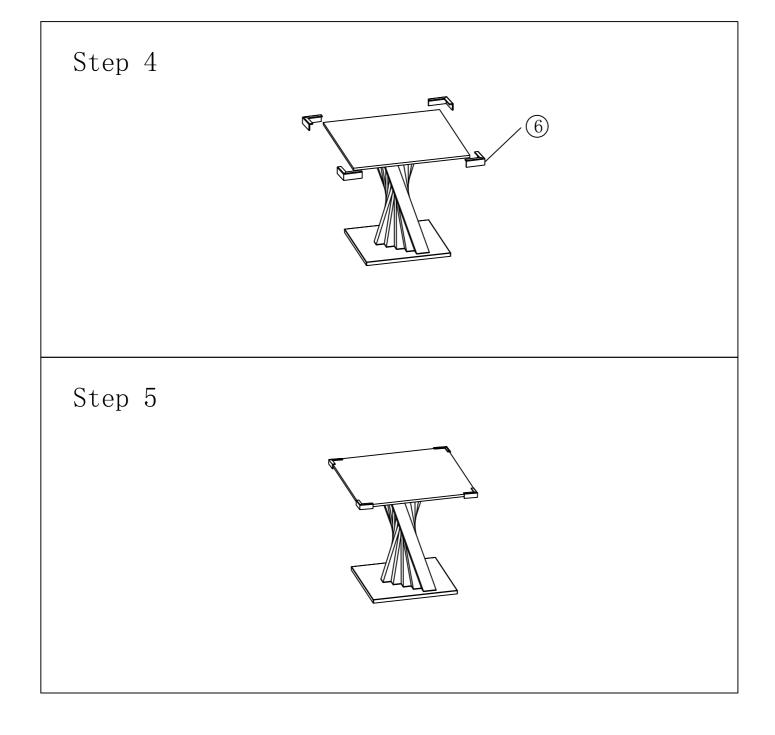

## Assembly instructions

IMPORTANT NOTE:

1:Place all parts on a clean and smooth surface such as a rug or carpet to avoid the parts from being scratched. 2:Before you begin,kindly follow the assembly instructions step by step.

3:Do not tighten all screws and bolts until the table is fully set-up.

Hardware List

4:Please do not return to store, contact the seller if you have any troubles with this product.

| Parts | list |
|-------|------|
|-------|------|

| NO. | Sketch | Description                 | Qty | NO. | Sketch                          | Description    | Qty |
|-----|--------|-----------------------------|-----|-----|---------------------------------|----------------|-----|
| А   |        | Tempered Glass<br>Table Top | 1   | 1   | P5                              | Allen Key      | 1   |
|     |        |                             |     | 2   | ()00000                         | Screw M8*10    | 3   |
| В   |        | Leg                         | 1   | 3   | ()00000                         | Screw M8*15    | 3   |
|     |        |                             |     | 4   | 0                               | Gasket         | 6   |
| С   | Base   | D                           |     | 5   |                                 | Adjusting foot | 4   |
|     |        | 1                           | 6   |     | Plastic<br>Protection<br>Corner | 4              |     |