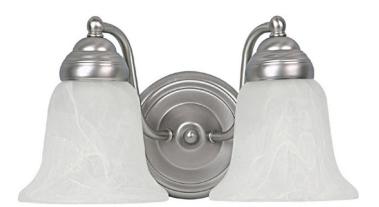

# **2 LIGHT VANITY**

Matte Nickel

Available Finishes: Burnished Bronze (BB), Chrome (CH), Matte

Nickel (MN)

# **DIMENSIONS**

Dimensions: 12"W x 7.25"H x 7.5"E

Product Weight: 3 lbs.

Backplate: 5"W x 5"H x 1.5"E

Junction: Ctr/Top: 4.25"; Ctr/Btm: 3"

### LAMPING INFORMATION

Lamping: 2 - 100 Watt E26 Medium

No. of Sockets: 2

Max Wattage Per Bulb: 100W Socket Base: E26 Medium

Dimmable: Yes Bulbs Included: No

Recommended Bulb(s): A19

Voltage: 120V UL Rating: Damp

### **GLASS DESCRIPTION**

White Faux Alabaster Glass Glass Dimensions: 5.5"W X 5"H