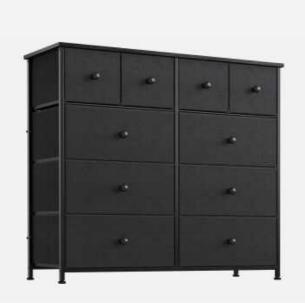

### More Options:

8-Drawer Dresser 103X30X75.5cm 40.6"X11.8"x29.7"

9-Drawer Dresser 99X30X100cm 39"X11.8"x39.4"

10-Drawer Dresser 100X30X98cm 39"X11.8"x38.6"

9-Drawer Rustic Dresser 99X30X100cm 39"X11.8"x39.4"

### More Options:

10-Drawer Rustic Dresser 100X30X98cm 39"X11.8"x38.6"

8-Drawer Rustic Dresser 103X30X75.5cm 40.6"X11.8"x29.7"

8-Drawer Ladder Shapen Dresser 95.5X29X106.5cm 37.6"X11.4"x41.9"

12-Drawer Rustic Dresser 98.8X29.9X109.9cm 38.9"X11.8"x43.3"