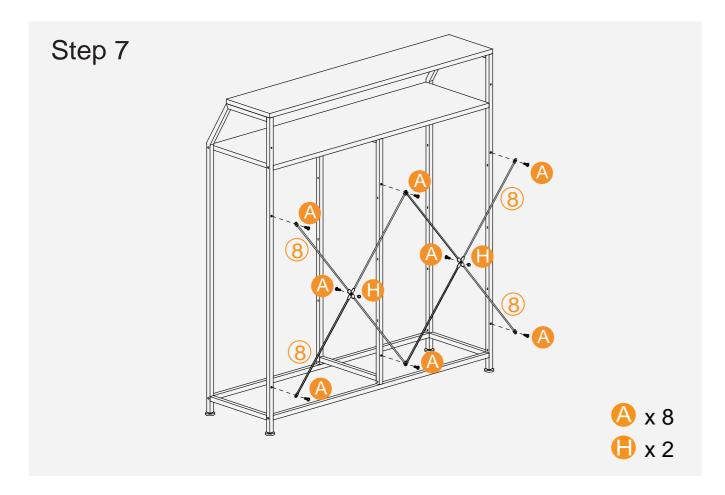

mble.
- 2. The metal frames have certain degrees of elasticity. Please DO NOT over tighten the screws during assembly. An over tightened screw can cause bent metal frame.
- 3. For a smooth assembly process, we suggest you keep a lite tighteness for all the screws during assembly, after the whole dresser is aseembled, firmly tightening all the screws.

### Thank you for choosing our product.

Please kindly share your shopping experience if you are satisfied with it. If you have any problem regarding assembling or product itself, please just contact us.

We will do everything we can do to solve all the problem for you.

### **Exploded Drawing**



### Parts:



## **Assembly Instruction:**





# **Assembly Instruction:**





# **Assembly Instruction:**





5

# **Assembly Instruction:**





# **Assembly Instruction:**





7

### More Options:



8-Drawer Dresser 103X30X75.5cm 40.6"X11.8"x29.7"



9-Drawer Dresser 99X30X100cm 39"X11.8"x39.4"



10-Drawer Dresser 100X30X98cm 39"X11.8"x38.6"



9-Drawer Rustic Dresser 99X30X100cm 39"X11.8"x39.4"

### More Options:



10-Drawer Rustic Dresser 100X30X98cm 39"X11.8"x38.6"



8-Drawer Rustic Dresser 103X30X75.5cm 40.6"X11.8"x29.7"



8-Drawer Ladder Shapen Dresser 95.5X29X106.5cm 37.6"X11.4"x41.9"



12-Drawer Rustic Dresser 98.8X29.9X109.9cm 38.9"X11.8"x43.3"

9

#### **GENERAL GUIDELINES:**

- Please read the following instructions carefully and use the product accordingly.
- Please keep this instruction and hand it over when you transfer the product.
- This summary may not include every detail of all variations and considere