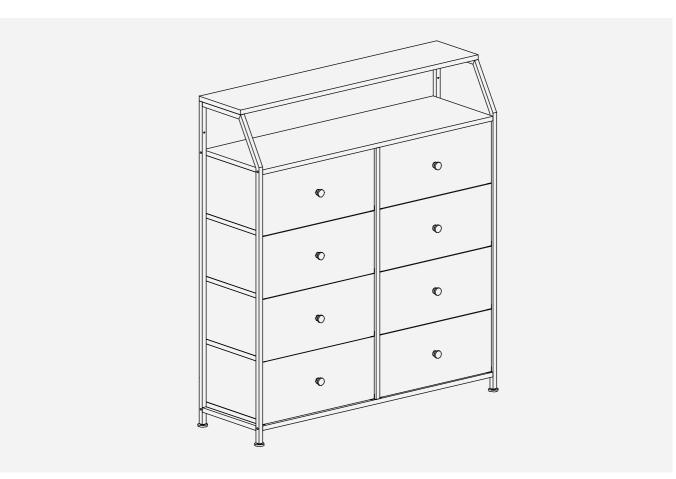

rtain degrees of elasticity. Please DO NOT over tighten the screws during assembly. An over tightened screw can cause bent metal frame.
- 3. For a smooth assembly process, we suggest you keep a lite tighteness for all the screws during assembly, after the whole dresser is aseembled, firmly tightening all the screws.

### Thank you for choosing our product.

Please kindly share your shopping experience if you are satisfied with it. If you have any problem regarding assembling or product itself, please just contact us.

We will do everything we can do to solve all the problem for you.

### **Exploded Drawing**



### Parts:



## **Assembly Instruction:**





# **Assembly Instruction:**





# **Assembly Instruction:**





5

# **Assembly Instruction:**





# **Assembly Instruction:**





7

### More Options:



8-Drawer Dresser 103X30X75.5cm 40.6"X11.8"x29.7"



9-Drawer Dresser 99X30X100cm 39"X11.8"x39.4"



10-Drawer Dresser 100X30X98cm 39"X11.8"x38.6"



9-Drawer Rustic Dresser 99X30X100cm 39"X11.8"x39.4"

### More Options:



10-Drawer Rustic Dresser 100X30X98cm 39"X11.8"x38.6"



8-Drawer Rustic Dresser 103X30X75.5cm 40.6"X11.8"x29.7"



8-Drawer Ladder Shapen Dresser 95.5X29X106.5cm 37.6"X11.4"x41.9"



12-Drawer Rustic Dresser 98.8X29.9X109.9cm 38.9"X11.8"x43.3"

9

#### **GENERAL GUIDELINES:**

- Please read the following instructions carefully and use the product accordingly.
- Please keep this instruction and hand it over when you transfer the product.
- This summary may not include every detail of all variations and considered steps.
- Please contact us when f