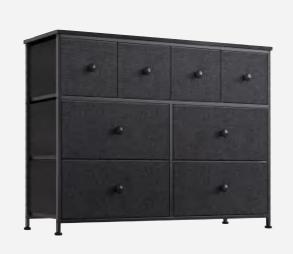

### More Options:

8-Drawer Dresser 103X30X75.5cm 40.6"X11.8"x29.7"

9-Drawer Dresser 99X30X100cm 39"X11.8"x39.4"

10-Drawer Dresser 100X30X98cm 39"X11.8"x38.6"

9-Drawer Rustic Dresser 99X30X100cm 39"X11.8"x39.4"

### More Options:

10-Drawer Rustic Dresser 100X30X98cm 39"X11.8"x38.6"

8-Drawer Rustic Dresser 103X30X75.5cm 40.6"X11.8"x29.7"

8-Drawer Ladder Shapen Dresser 95.5X29X106.5cm 37.6"X11.4"x41.9"

12-Drawer Rustic Dresser 98.8X29.9X109.9cm 38.9"X11.8"x43.3"