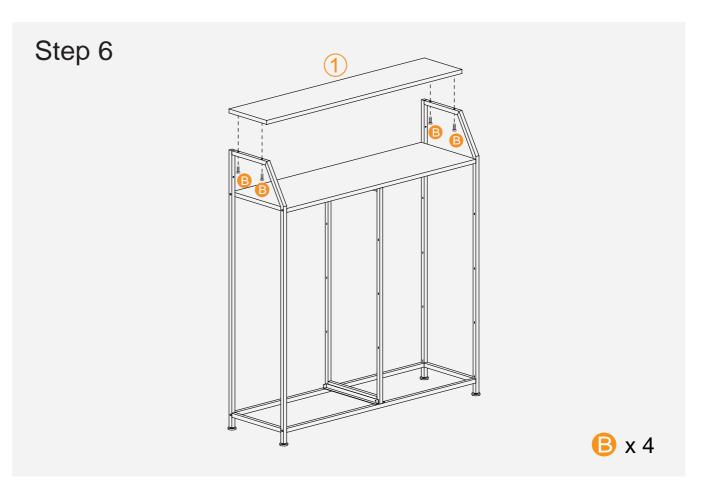

o install, it will be easy to assemble.
- 2. The metal frames have certain degrees of elasticity. Please DO NOT over tighten the screws during assembly. An over tightened screw can cause bent metal frame.
- 3. For a smooth assembly process, we suggest you keep a lite tighteness for all the screws during assembly, after the whole dresser is aseembled, firmly tightening all the screws.

### Thank you for choosing our product.

Please kindly share your shopping experience if you are satisfied with it. If you have any problem regarding assembling or product itself, please just contact us.

We will do everything we can do to solve all the problem for you.

### **Exploded Drawing**



### Parts:



## **Assembly Instruction:**





# **Assembly Instruction:**





# **Assembly Instruction:**





5

# **Assembly Instruction:**





# **Assembly Instruction:**





7

### More Options:



8-Drawer Dresser 103X30X75.5cm 40.6"X11.8"x29.7"



9-Drawer Dresser 99X30X100cm 39"X11.8"x39.4"



10-Drawer Dresser 100X30X98cm 39"X11.8"x38.6"



9-Drawer Rustic Dresser 99X30X100cm 39"X11.8"x39.4"

### More Options:



10-Drawer Rustic Dresser 100X30X98cm 39"X11.8"x38.6"



8-Drawer Rustic Dresser 103X30X75.5cm 40.6"X11.8"x29.7"



8-Drawer Ladder Shapen Dresser 95.5X29X106.5cm 37.6"X11.4"x41.9"



12-Drawer Rustic Dresser 98.8X29.9X109.9cm 38.9"X11.8"x43.3"

9

#### **GENERAL GUIDELINES:**

- Please read the following instructions carefully and use the product accordingly.
- Please keep this instruction and hand it over when you transfer the product.
- This summary may not include every deta