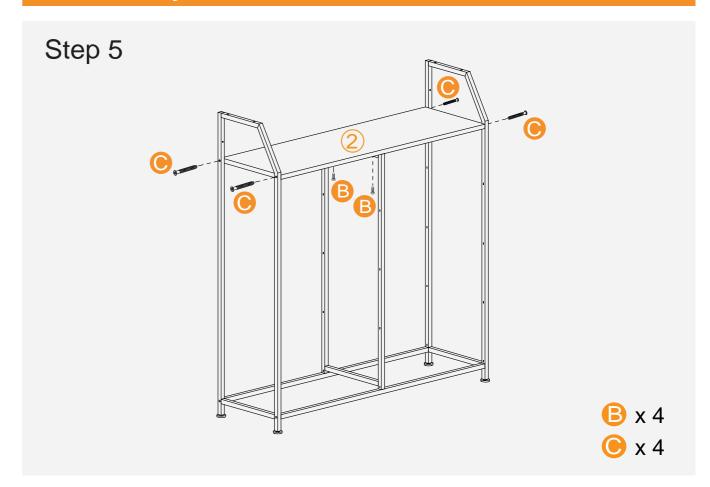

to install, it will be easy to assemble.
- 2. The metal frames have certain degrees of elasticity. Please DO NOT over tighten the screws during assembly. An over tightened screw can cause bent metal frame.
- 3. For a smooth assembly process, we suggest you keep a lite tighteness for all the screws during assembly, after the whole dresser is aseembled, firmly tightening all the screws.

### Thank you for choosing our product.

Please kindly share your shopping experience if you are satisfied with it. If you have any problem regarding assembling or product itself, please just contact us.

We will do everything we can do to solve all the problem for you.

### **Exploded Drawing**



### Parts:



## **Assembly Instruction:**





# **Assembly Instruction:**





# **Assembly Instruction:**





5

# **Assembly Instruction:**





# **Assembly Instruction:**





7

### More Options:



8-Drawer Dresser 103X30X75.5cm 40.6"X11.8"x29.7"



9-Drawer Dresser 99X30X100cm 39"X11.8"x39.4"



10-Drawer Dresser 100X30X98cm 39"X11.8"x38.6"



9-Drawer Rustic Dresser 99X30X100cm 39"X11.8"x39.4"

### More Options:



10-Drawer Rustic Dresser 100X30X98cm 39"X11.8"x38.6"



8-Drawer Rustic Dresser 103X30X75.5cm 40.6"X11.8"x29.7"



8-Drawer Ladder Shapen Dresser 95.5X29X106.5cm 37.6"X11.4"x41.9"



12-Drawer Rustic Dresser 98.8X29.9X109.9cm 38.9"X11.8"x43.3"

9

#### **GENERAL GUIDELINES:**

- Please read the following instructions carefully and use the product accordingly.
- Please keep this instruction and hand it over when you transfer the product.
- This summary may not include every de