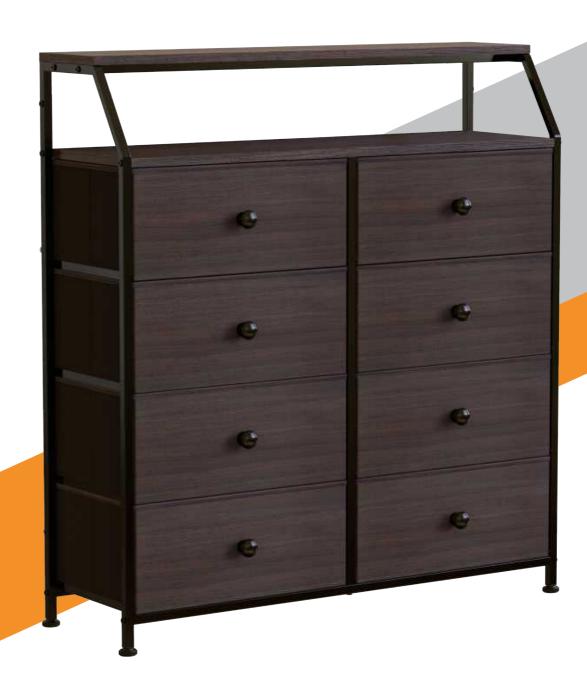

# Simple Style, Unfading Life



#### **Important:**

- 1. It is recommended that customers use an electric screwdriver to install, it will be easy to assemble.
- 2. The metal frames have certain degrees of elasticity. Please DO NOT over tighten the screws during assembly. An over tightened screw can cause bent metal frame.
- 3. For a smooth assembly process, we suggest you keep a lite tighteness for all the screws during assembly, after the whole dresser is aseembled, firmly tightening all the screws.

### Thank you for choosing our product.

Please kindly share your shopping experience if you are satisfied with it. If you have any problem regarding assembling or product itself, please just contact us.

We will do everything we can do to solve all the problem for you.

### **Exploded Drawing**



### Parts:



## **Ass