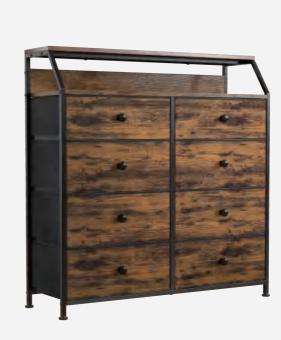

### More Options:

8-Drawer Dresser 103X30X75.5cm 40.6"X11.8"x29.7"

9-Drawer Dresser 99X30X100cm 39"X11.8"x39.4"

10-Drawer Dresser 100X30X98cm 39"X11.8"x38.6"

9-Drawer Rustic Dresser 99X30X100cm 39"X11.8"x39.4"

### More Options:

10-Drawer Rustic Dresser 100X30X98cm 39"X11.8"x38.6"

8-Drawer Rustic Dresser 103X30X75.5cm 40.6"X11.8"x29.7"

8-Drawer Ladder Shapen Dresser 95.5X29X106.5cm 37.6"X11.4"x41.9"

12-Drawer Rustic Dresser 98.8X29.9X109.9cm 38.9"X11.8"x43.3"