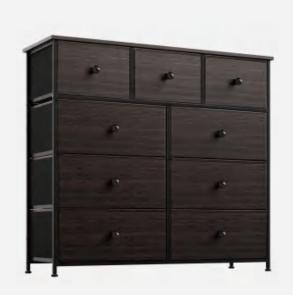

### More Options:

8-Drawer Dresser 103X30X75.5cm 40.6"X11.8"x29.7"

9-Drawer Dresser 99X30X100cm 39"X11.8"x39.4"

10-Drawer Dresser 100X30X98cm 39"X11.8"x38.6"

9-Drawer Rustic Dresser 99X30X100cm 39"X11.8"x39.4"

### More Options:

10-Drawer Rustic Dresser 100X30X98cm 39"X11.8"x38.6"

8-Drawer Rustic Dresser 103X30X75.5cm 40.6"X11.8"x29.7"

8-Drawer Ladder Shapen Dresser 95.5X29X106.5cm 37.6"X11.4"x41.9"

12-Drawer Rustic Dresser 98.8X29.9X109.9cm 38.9"X11.8"x43.3"