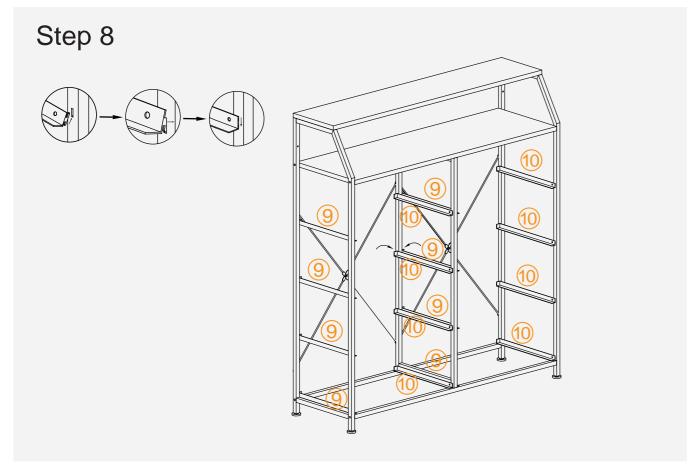

le.
- 2. The metal frames have certain degrees of elasticity. Please DO NOT over tighten the screws during assembly. An over tightened screw can cause bent metal frame.
- 3. For a smooth assembly process, we suggest you keep a lite tighteness for all the screws during assembly, after the whole dresser is aseembled, firmly tightening all the screws.

### Thank you for choosing our product.

Please kindly share your shopping experience if you are satisfied with it. If you have any problem regarding assembling or product itself, please just contact us.

We will do everything we can do to solve all the problem for you.

### **Exploded Drawing**



### Parts:



## **Assembly Instruction:**





# **Assembly Instruction:**





# **Assembly Instruction:**





5

# **Assembly Instruction:**





# **Assembly Instruction:**





7

### More Options:



8-Drawer Dresser 103X30X75.5cm 40.6"X11.8"x29.7"



9-Drawer Dresser 99X30X100cm 39"X11.8"x39.4"



10-Drawer Dresser 100X30X98cm 39"X11.8"x38.6"



9-Drawer Rustic Dresser 99X30X100cm 39"X11.8"x39.4"

### More Options:



10-Drawer Rustic Dresser 100X30X98cm 39"X11.8"x38.6"



8-Drawer Rustic Dresser 103X30X75.5cm 40.6"X11.8"x29.7"



8-Drawer Ladder Shapen Dresser 95.5X29X106.5cm 37.6"X11.4"x41.9"



12-Drawer Rustic Dresser 98.8X29.9X109.9cm 38.9"X11.8"x43.3"

9

#### **GENERAL GUIDELINES:**

- Please read the following instructions carefully and use the product accordingly.
- Please keep this instruction and hand it over when you transfer the product.
- This summary may not include every detail of all variations and considered