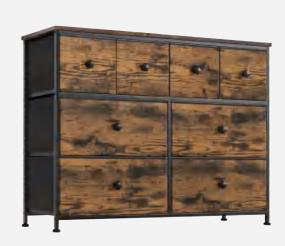

### More Options:

8-Drawer Dresser 103X30X75.5cm 40.6"X11.8"x29.7"

9-Drawer Dresser 99X30X100cm 39"X11.8"x39.4"

10-Drawer Dresser 100X30X98cm 39"X11.8"x38.6"

9-Drawer Rustic Dresser 99X30X100cm 39"X11.8"x39.4"

### More Options:

10-Drawer Rustic Dresser 100X30X98cm 39"X11.8"x38.6"

8-Drawer Rustic Dresser 103X30X75.5cm 40.6"X11.8"x29.7"

8-Drawer Ladder Shapen Dresser 95.5X29X106.5cm 37.6"X11.4"x41.9"

12-Drawer Rustic Dresser 98.8X29.9X109.9cm 38.9"X11.8"x43.3"