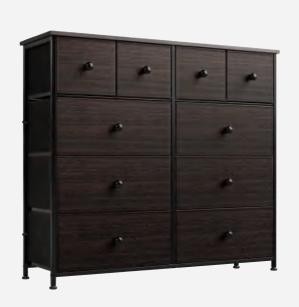

### More Options:

8-Drawer Dresser 103X30X75.5cm 40.6"X11.8"x29.7"

9-Drawer Dresser 99X30X100cm 39"X11.8"x39.4"

10-Drawer Dresser 100X30X98cm 39"X11.8"x38.6"

9-Drawer Rustic Dresser 99X30X100cm 39"X11.8"x39.4"

### More Options:

10-Drawer Rustic Dresser 100X30X98cm 39"X11.8"x38.6"

8-Drawer Rustic Dresser 103X30X75.5cm 40.6"X11.8"x29.7"

8-Drawer Ladder Shapen Dresser 95.5X29X106.5cm 37.6"X11.4"x41.9"

12-Drawer Rustic Dresser 98.8X29.9X109.9cm 38.9"X11.8"x43.3"