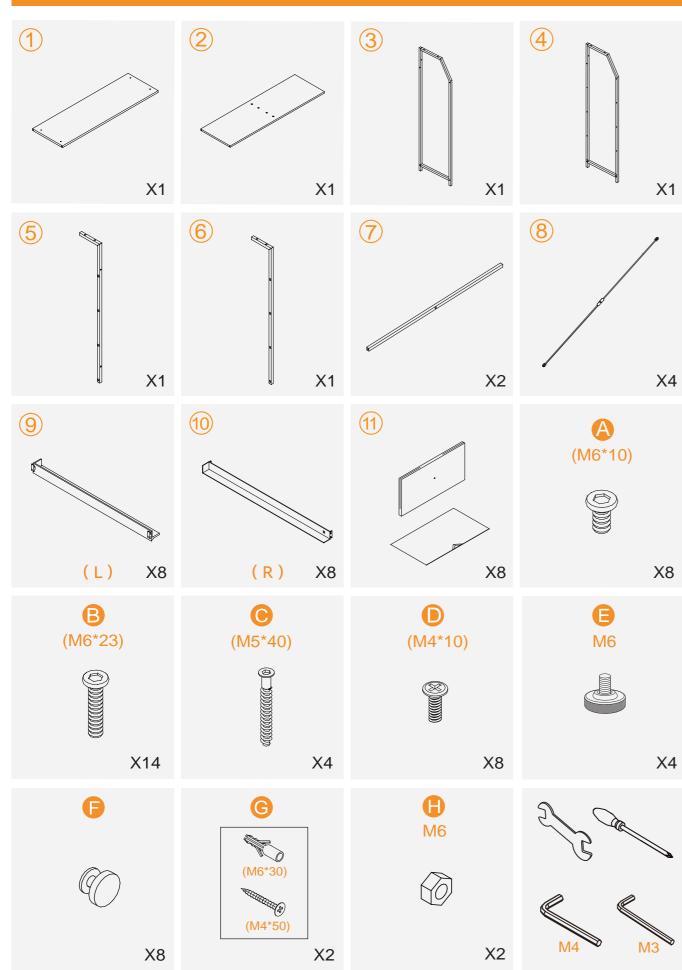

ing Life



#### **Important:**

- 1. It is recommended that customers use an electric screwdriver to install, it will be easy to assemble.
- 2. The metal frames have certain degrees of elasticity. Please DO NOT over tighten the screws during assembly. An over tightened screw can cause bent metal frame.
- 3. For a smooth assembly process, we suggest you keep a lite tighteness for all the screws during assembly, after the whole dresser is aseembled, firmly tightening all the screws.

### Thank you for choosing our product.

Please kindly share your shopping experience if you are satisfied with it. If you have any problem regarding assembling or product itself, please just contact us.

We will do everything we can do to solve all the problem for you.

### **Exploded Drawing**



### Parts:



## **Assembly Instruction:**





# **Assembly Instruction:**





# **Assembly Instruction:**





5

# **Assembly Instruction:**





# **Assembly Instruction:**





7

### More Options:



8-Drawer Dresser 103X30X75.5cm 40.6"X11.8"x29.7"



9-Drawer Dresser 99X30X100cm 39"X11.8"x39.4"



10-Drawer Dresser 100X30X98cm 39"X11.8"x38.6"



9-Drawer Rustic Dresser 99X30X100cm 39"X11.8"x39.4"

### More Options:



10-Drawer Rustic Dresser 100X30X98cm 39"X11.8"x38.6"



8-Drawer Rustic Dresser 103X30X75.5cm 40.6"X11.8"x29.7"



8-Drawer Ladder Shapen Dresser 95.5X29X106.5cm 37.6"X11.4"x41.9"



12-Drawer Rustic Dresser 98.8X29.9X109.9cm 38.9"X11.8"x43.3"

9

#### **GENERAL GUIDELINES:**

- Please read the following instructions carefully and use the product accordingly.
- Please keep this i