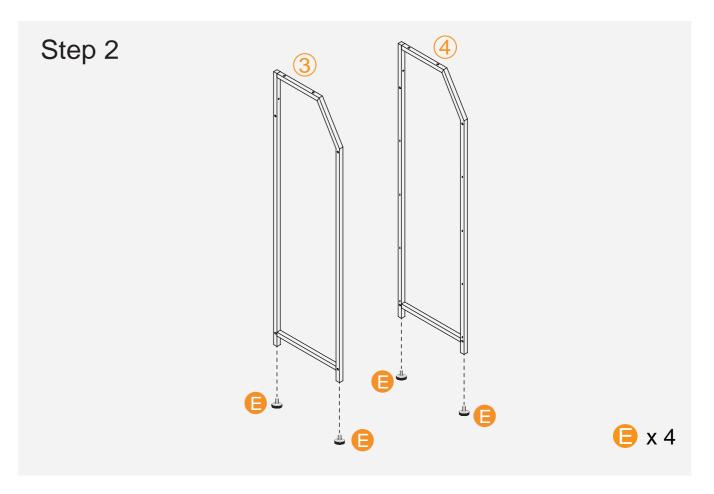

1. It is recommended that customers use an electric screwdriver to install, it will be easy to assemble.
- 2. The metal frames have certain degrees of elasticity. Please DO NOT over tighten the screws during assembly. An over tightened screw can cause bent metal frame.
- 3. For a smooth assembly process, we suggest you keep a lite tighteness for all the screws during assembly, after the whole dresser is aseembled, firmly tightening all the screws.

### Thank you for choosing our product.

Please kindly share your shopping experience if you are satisfied with it. If you have any problem regarding assembling or product itself, please just contact us.

We will do everything we can do to solve all the problem for you.

### **Exploded Drawing**



### Parts:



## **Assembly Instruction:**





# **Assembly Instruction:**





# **Assembly Instruction:**





5

# **Assembly Instruction:**





# **Assembly Instruction:**





7

### More Options:



8-Drawer Dresser 103X30X75.5cm 40.6"X11.8"x29.7"



9-Drawer Dresser 99X30X100cm 39"X11.8"x39.4"



10-Drawer Dresser 100X30X98cm 39"X11.8"x38.6"



9-Drawer Rustic Dresser 99X30X100cm 39"X11.8"x39.4"

### More Options:



10-Drawer Rustic Dresser 100X30X98cm 39"X11.8"x38.6"



8-Drawer Rustic Dresser 103X30X75.5cm 40.6"X11.8"x29.7"



8-Drawer Ladder Shapen Dresser 95.5X29X106.5cm 37.6"X11.4"x41.9"



12-Drawer Rustic Dresser 98.8X29.9X109.9cm 38.9"X11.8"x43.3"

9

#### **GENERAL GUIDELINES:**

- Please read the following instructions carefully and use the product accordingly.
- Please keep this instruction and hand it over when y