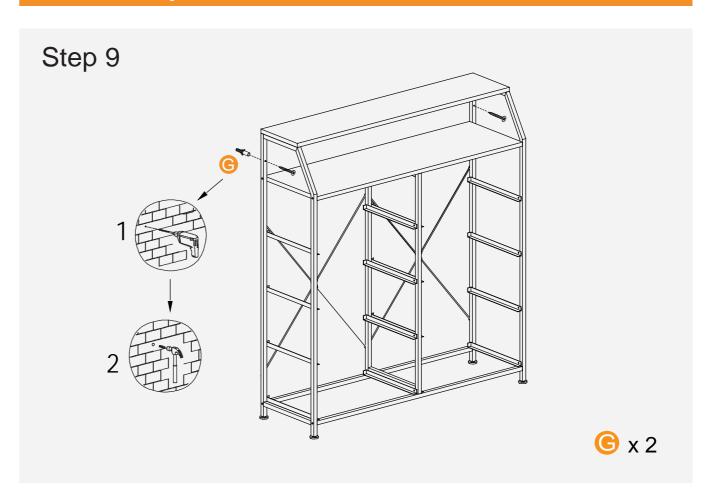

certain degrees of elasticity. Please DO NOT over tighten the screws during assembly. An over tightened screw can cause bent metal frame.
- 3. For a smooth assembly process, we suggest you keep a lite tighteness for all the screws during assembly, after the whole dresser is aseembled, firmly tightening all the screws.

### Thank you for choosing our product.

Please kindly share your shopping experience if you are satisfied with it. If you have any problem regarding assembling or product itself, please just contact us.

We will do everything we can do to solve all the problem for you.

### **Exploded Drawing**



### Parts:



## **Assembly Instruction:**





# **Assembly Instruction:**





# **Assembly Instruction:**





5

# **Assembly Instruction:**





# **Assembly Instruction:**





7

### More Options:



8-Drawer Dresser 103X30X75.5cm 40.6"X11.8"x29.7"



9-Drawer Dresser 99X30X100cm 39"X11.8"x39.4"



10-Drawer Dresser 100X30X98cm 39"X11.8"x38.6"



9-Drawer Rustic Dresser 99X30X100cm 39"X11.8"x39.4"

### More Options:



10-Drawer Rustic Dresser 100X30X98cm 39"X11.8"x38.6"



8-Drawer Rustic Dresser 103X30X75.5cm 40.6"X11.8"x29.7"



8-Drawer Ladder Shapen Dresser 95.5X29X106.5cm 37.6"X11.4"x41.9"



12-Drawer Rustic Dresser 98.8X29.9X109.9cm 38.9"X11.8"x43.3"

9

#### **GENERAL GUIDELINES:**

- Please read the following instructions carefully and use the product accordingly.
- Please keep this instruction and hand it over when you transfer the product.
- This summary may not include every detail of all variations and considered steps.
- Please contact us when