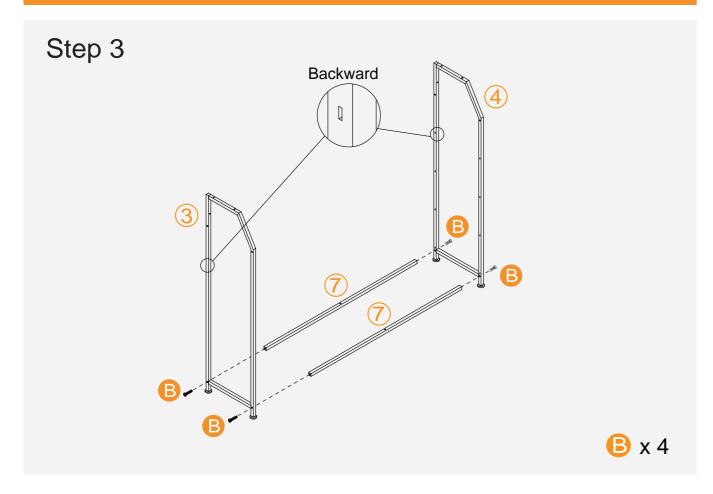

omers use an electric screwdriver to install, it will be easy to assemble.
- 2. The metal frames have certain degrees of elasticity. Please DO NOT over tighten the screws during assembly. An over tightened screw can cause bent metal frame.
- 3. For a smooth assembly process, we suggest you keep a lite tighteness for all the screws during assembly, after the whole dresser is aseembled, firmly tightening all the screws.

### Thank you for choosing our product.

Please kindly share your shopping experience if you are satisfied with it. If you have any problem regarding assembling or product itself, please just contact us.

We will do everything we can do to solve all the problem for you.

### **Exploded Drawing**



### Parts:



## **Assembly Instruction:**





# **Assembly Instruction:**





# **Assembly Instruction:**





5

# **Assembly Instruction:**





# **Assembly Instruction:**





7

### More Options:



8-Drawer Dresser 103X30X75.5cm 40.6"X11.8"x29.7"



9-Drawer Dresser 99X30X100cm 39"X11.8"x39.4"



10-Drawer Dresser 100X30X98cm 39"X11.8"x38.6"



9-Drawer Rustic Dresser 99X30X100cm 39"X11.8"x39.4"

### More Options:



10-Drawer Rustic Dresser 100X30X98cm 39"X11.8"x38.6"



8-Drawer Rustic Dresser 103X30X75.5cm 40.6"X11.8"x29.7"



8-Drawer Ladder Shapen Dresser 95.5X29X106.5cm 37.6"X11.4"x41.9"



12-Drawer Rustic Dresser 98.8X29.9X109.9cm 38.9"X11.8"x43.3"

9

#### **GENERAL GUIDELINES:**

- Please read the following instructions carefully and use the product accordingly.
- Please keep this instruction and hand it over when you transfer the product.
- This