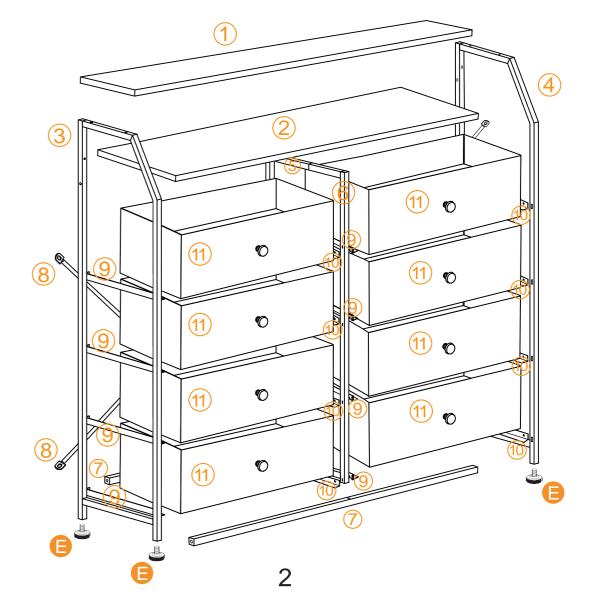

e Style, Unfading Life



#### **Important:**

- 1. It is recommended that customers use an electric screwdriver to install, it will be easy to assemble.
- 2. The metal frames have certain degrees of elasticity. Please DO NOT over tighten the screws during assembly. An over tightened screw can cause bent metal frame.
- 3. For a smooth assembly process, we suggest you keep a lite tighteness for all the screws during assembly, after the whole dresser is aseembled, firmly tightening all the screws.

### Thank you for choosing our product.

Please kindly share your shopping experience if you are satisfied with it. If you have any problem regarding assembling or product itself, please just contact us.

We will do everything we can do to solve all the problem for you.

### **Exploded Drawing**



### Parts:



## **Assembly Instruction:**





# **Assembly Instruction:**





# **Assembly Instruction:**





5

# **Assembly Instruction:**





# **Assembly Instruction:**





7

### More Options:



8-Drawer Dresser 103X30X75.5cm 40.6"X11.8"x29.7"



9-Drawer Dresser 99X30X100cm 39"X11.8"x39.4"



10-Drawer Dresser 100X30X98cm 39"X11.8"x38.6"



9-Drawer Rustic Dresser 99X30X100cm 39"X11.8"x39.4"

### More Options:



10-Drawer Rustic Dresser 100X30X98cm 39"X11.8"x38.6"



8-Drawer Rustic Dresser 103X30X75.5cm 40.6"X11.8"x29.7"



8-Drawer Ladder Shapen Dresser 95.5X29X106.5cm 37.6"X11.4"x41.9"



12-Drawer Rustic Dresser 98.8X29.9X109.9cm 38.9"X11.8"x43.3"

9

#### **GENERAL GUIDELINES:**

- Please read the following instructions carefully and use the product accordingly.
- Plea