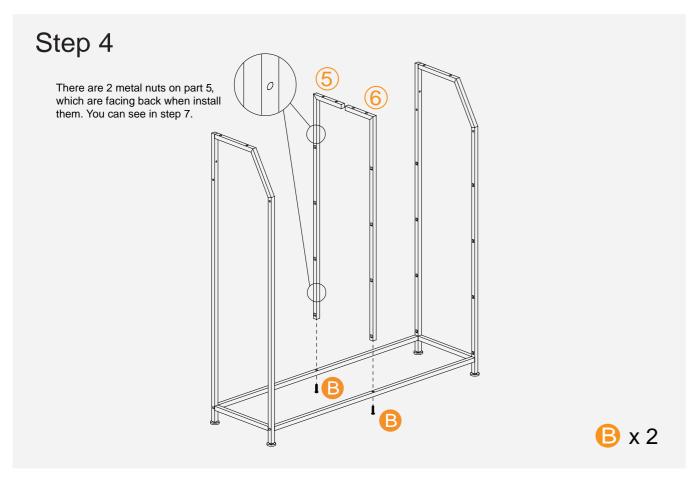

ers use an electric screwdriver to install, it will be easy to assemble.
- 2. The metal frames have certain degrees of elasticity. Please DO NOT over tighten the screws during assembly. An over tightened screw can cause bent metal frame.
- 3. For a smooth assembly process, we suggest you keep a lite tighteness for all the screws during assembly, after the whole dresser is aseembled, firmly tightening all the screws.

### Thank you for choosing our product.

Please kindly share your shopping experience if you are satisfied with it. If you have any problem regarding assembling or product itself, please just contact us.

We will do everything we can do to solve all the problem for you.

### **Exploded Drawing**



### Parts:



## **Assembly Instruction:**





# **Assembly Instruction:**





# **Assembly Instruction:**





5

# **Assembly Instruction:**





# **Assembly Instruction:**





7

### More Options:



8-Drawer Dresser 103X30X75.5cm 40.6"X11.8"x29.7"



9-Drawer Dresser 99X30X100cm 39"X11.8"x39.4"



10-Drawer Dresser 100X30X98cm 39"X11.8"x38.6"



9-Drawer Rustic Dresser 99X30X100cm 39"X11.8"x39.4"

### More Options:



10-Drawer Rustic Dresser 100X30X98cm 39"X11.8"x38.6"



8-Drawer Rustic Dresser 103X30X75.5cm 40.6"X11.8"x29.7"



8-Drawer Ladder Shapen Dresser 95.5X29X106.5cm 37.6"X11.4"x41.9"



12-Drawer Rustic Dresser 98.8X29.9X109.9cm 38.9"X11.8"x43.3"

9

#### **GENERAL GUIDELINES:**

- Please read the following instructions carefully and use the product accordingly.
- Please keep this instruction and hand it over when you transfer the product.
- This s