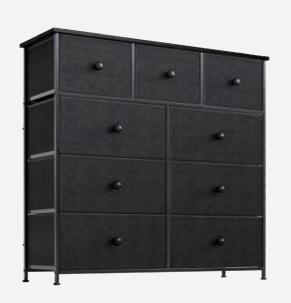

### More Options:

8-Drawer Dresser 103X30X75.5cm 40.6"X11.8"x29.7"

9-Drawer Dresser 99X30X100cm 39"X11.8"x39.4"

10-Drawer Dresser 100X30X98cm 39"X11.8"x38.6"

9-Drawer Rustic Dresser 99X30X100cm 39"X11.8"x39.4"

### More Options:

10-Drawer Rustic Dresser 100X30X98cm 39"X11.8"x38.6"

8-Drawer Rustic Dresser 103X30X75.5cm 40.6"X11.8"x29.7"

8-Drawer Ladder Shapen Dresser 95.5X29X106.5cm 37.6"X11.4"x41.9"

12-Drawer Rustic Dresser 98.8X29.9X109.9cm 38.9"X11.8"x43.3"