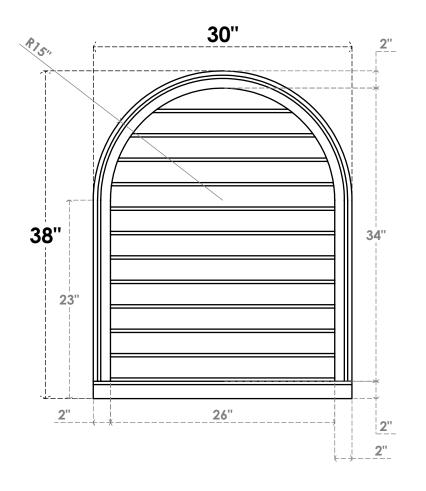

## GVPRT30X3803SN

30"W X 38"H ROUND TOP SURFACE MOUNT PVC GABLE VENT: NON-FUNCTIONAL, W/ 2"W X 2"P **BRICKMOULD SILL FRAME** 

**FRONT** 

SIDE

LOUVER HEIGHT: 2 7/8"

LOUVER QTY: 12

1. INSTALLATION TO BE COMPLETED IN ACCORDANCE WITH MANUFACTURER'S SPECIFICATIONS.
2. DRAWING MAY NOT BE TO SCALE