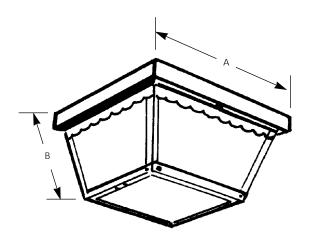

# **Scalloped Edge**

Ceiling Mount

Outdoor

Туре

|             | Finish | nish       |               | Dimensions (Inches) |  |
|-------------|--------|------------|---------------|---------------------|--|
| Catalog No. | Black  | Lamping    | Α             | В                   |  |
|             |        | 2-60w/ A19 | Q_1/ <i>I</i> | 5                   |  |