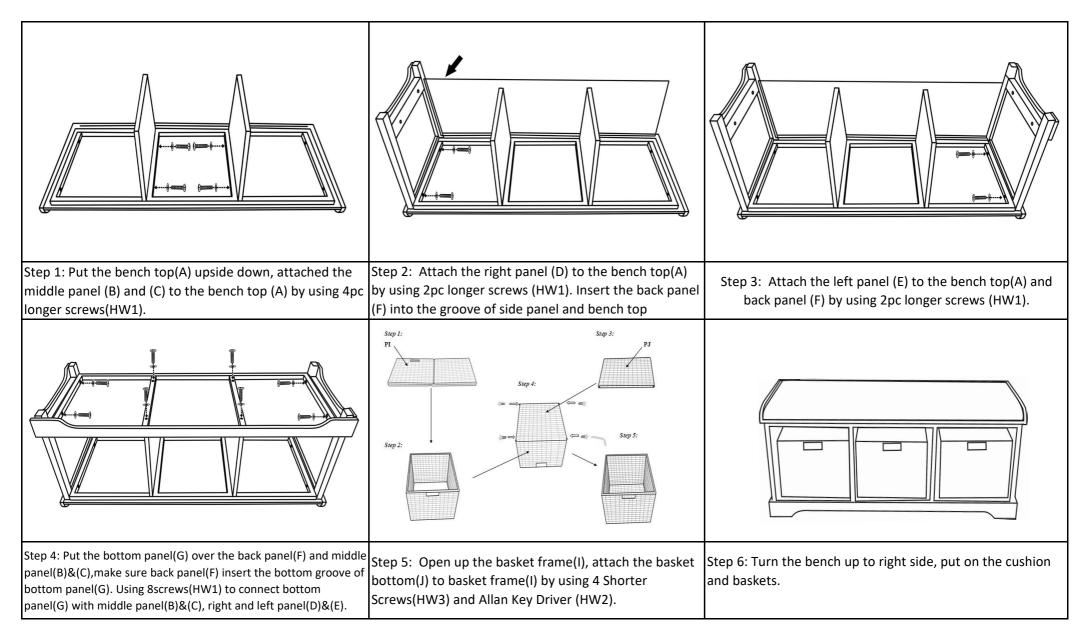

\*Estimated Assembly Time: 5 minutes.

### Part List and Hardware List

| PIECE | DESC.                             | PICTURE | QUANTIT | PIECE | DESC.                 | PICTURE | QUANTITY |
|-------|-----------------------------------|---------|---------|-------|-----------------------|---------|----------|
| A     | Table Top                         |         | 1X      | В     | Right Middle<br>Panel |         | 1X       |
| С     | Left Middle Panel                 |         | 1X      | D     | Right Side<br>Panel   |         | 1X       |
| E     | Left Side Panel                   |         | 1X      | F     | Back Panel            |         | 1X       |
| G     | Bottom Panel                      |         | 1X      | н     | Cushion               |         | 1X       |
| I     | Basket Frame                      |         | 3X      | J     | Basket<br>Bottom      |         | 3X       |
| HW1   | Phillips Screws<br>6.14x1.27x35mm | (B)     | 16X     | HW2   | Allan Key<br>Driver   |         | 1X       |
| HW3   | Allen bot<br>5x1x14mm             |         | 12X     |       |                       |         |          |