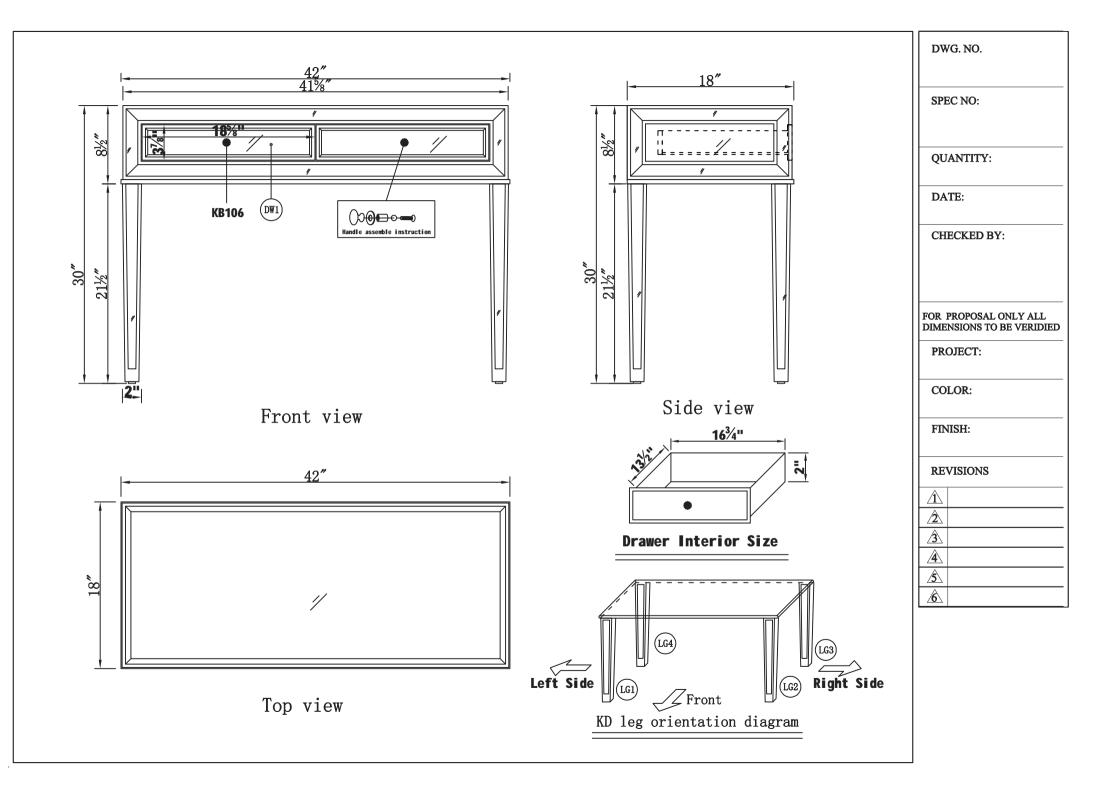

| DWG. NO.                                      | 1            | anhinat                                 |         | і I                                                              |                         | Tables                         |              |                                |                            |                            |
|-----------------------------------------------|--------------|-----------------------------------------|---------|------------------------------------------------------------------|-------------------------|--------------------------------|--------------|--------------------------------|----------------------------|----------------------------|
|                                               | N/A          | cabinet<br>interior<br>height           | N/A     | felt lined<br>drawers                                            | 1                       | Table:<br>seating<br>capacity  | 0            | (                              | -                          | Numbe<br>Doo               |
| SPEC NO:                                      | N/A          | cabinet<br>interior<br>width<br>cabinet | N/A     | drawer glide<br>extension                                        | N/A                     | upholstery<br>color            | YES          | Finished<br>Back               | antique<br>silver paint    | Finish                     |
| QUANTITY:                                     | N/A          | cabinet<br>interior<br>depth            | N/A     | drawer glide<br>material                                         | N/A                     | upholstery<br>pattern          | Crystal      | Hardware<br>finish             | Yes                        | Hand Painted               |
| DATE:                                         | 21-1/2"      | leg height                              | N/A     | drawer<br>dividers                                               | N/A                     | cushion<br>material            | Yes, legs    | <b>Assembly</b>                | Clear mirror               | Mirror type                |
| CHECKED BY:                                   | 2"           | leg width                               | Silver  |                                                                  | antique<br>silver paint | base finish                    | 42           | Product<br>Width(")            | Yes                        | Beveled<br>glass           |
|                                               | 2"           | leg depth                               | NO      | Ball Bearing<br>Glides                                           | NO                      | powder<br>coated<br>finish     | 18           | Product<br>Depth(")            | Solid wood<br>and MDF      | Frame<br>material          |
| FOR PROPOSAL ONLY AI<br>DIMENSIONS TO BE VERI | Clear        | glass finish                            | NO      | soft close<br>drawer<br>glides                                   | MDF                     | base<br>material               | 30           | Product<br>Height(")           | Solid wood<br>legs         | Solid wood<br>construction |
| PROJECT:                                      | NO           | stackable                               | N/A     | Number of<br>cabinets                                            | MIRROR                  | top material                   | 46.125       | Package<br>LENGTH (")          | YES                        | Drawers<br>Included        |
| COLOR:                                        | Squared legs | leg design                              | N/A     | shelf height                                                     | Rubberwood              | wood species                   | 22.125       | Packaged<br>WDTH(")            | 2                          | Number of<br>Drawers       |
| FINISH:                                       | N/A          | Armoires:<br>ring slots                 | N/A     | shelf width                                                      | N/A                     | tip over<br>restraint<br>strap | 15.125       | Packaged<br>HEIGHT(")          | SOUARE ENDED<br>Butt Joint | Joinery Type               |
|                                               | N/A          | Armoires:<br>hooks                      | N/A     | shelf depth                                                      | <b>Rectangl</b> e       | shape of top                   | 76.78        | Package<br>Weight(Ibs)         | Wood                       | Drawer<br>railing          |
| REVISIONS                                     | N/A          | armoires:<br>mirror<br>dimensions       | N/A     | Shelf<br>thickness                                               | NO                      | lift top                       | 58.08        | Product<br>Weight(lbs)         | 18.625                     | Drawer<br>Width(")         |
|                                               | N/A          | door<br>thickness                       | NO      | Any<br>certificatio<br>n?                                        | N/A                     | shelf<br>material              | Small Parcel | Shipping<br>Type               | 16                         | Drawer<br>Depth(")         |
|                                               | NO           | fal se<br>drawers?                      | YES     | <u>n?</u><br>California<br>Proposition<br>65 warning<br>required | NO                      | adjustable<br>shelves          | 18"          | table top<br>width             | 3.875                      | Drawer<br>Height (")       |
|                                               | N/A          | sink type                               | 2"      | Drawers<br>Interior<br>Height                                    | Knobs                   | Drawer<br>Handle<br>designs    | Clear mirror | table top<br>finish            | NO                         | <b>Shel</b> ves            |
|                                               | N/A          | # of faucet<br>holes                    | 16-3/4" | Drawer<br>Interior<br>Width                                      | KB106                   | Door Knob<br>Model             | NO           | glass top<br>tempered          | 0                          | Number of<br>Shelves       |
|                                               |              |                                         | 13-1/2" | Drawer<br>Interior<br>Depth                                      | YES                     | saftey stop                    | 33LBS        | table top<br>maximum<br>weight | NO                         | Doors<br>included          |