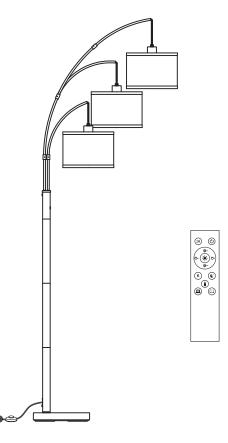

### Introduction

Thank you for purchasing our 3 Lights Arc Floor Lamp. Please read the following instructions carefully before use.

#### **Product Features**

1. Classic fishing style, embellish the space atmosphere of the room.

2.Arched floor lamp with solid color finish mixed with a fabric shade combines the best of minimalist design with a modern color palette to bring you a modern minimalist lamp perfect for any space in your home.

#### Parameter

| Lamp           |                            |
|----------------|----------------------------|
| Model.         | F00079014B                 |
| Power For Blub | MAX 60W                    |
| Material       | Iron+ Fabric               |
| Socket Type    | E26                        |
| Switch         | Foot switch+Remote control |
| Size For Shade | D10x7 inches               |
| Size For Lamp  | 28.2 x11x78 inches         |
| Bulb           |                            |
| Voltage        | 100-120V                   |
| Power          | 9W                         |
| Brightness     | 810lm                      |
| ССТ            | 3000K-6000K                |
| Life           | 30000h                     |