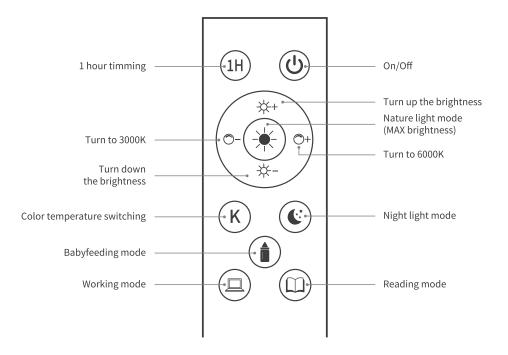

#### Usage

On/Off: ① Step on the foot switch.

2 Press switch button on the remote control.

CCT: Press the color temperature +/- button, short press is for grading dimming, long press is for stepless dimming.

Brightness: Press the brightness +/- button, short press is for grading dimming, long press is for stepless dimming.