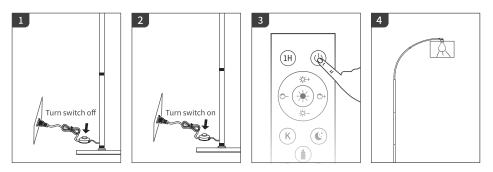

#### Usage

On/Off: ① Step on the foot switch.

2 Press switch button on the remote control.

CCT: Press the color temperature +/- button, short press is for grading dimming, long press is for stepless dimming.

#### Matching process:

- 1. Disconnect the power supply for more than 10 seconds.
- 2. Connect the power supply.
- 3. Press the power button on the remote and hold on within 5s after powering on.
- 4. When the light flashes, it matched successfully.