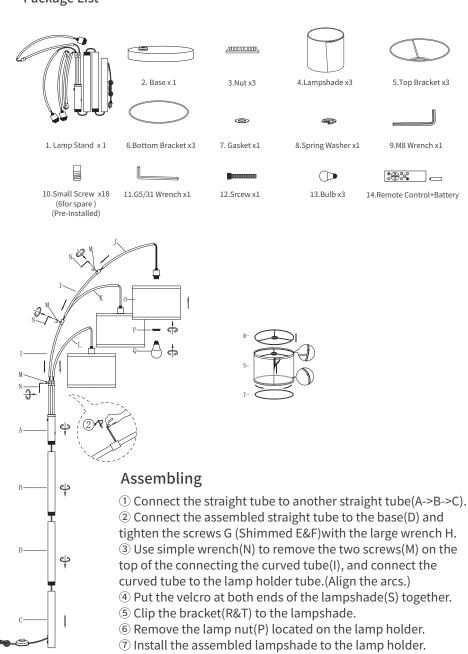

#### Package List

⑧ Lock the lampshade on the lamp holder with the lamp nut.⑨ Install the bulb to finish the assembling.