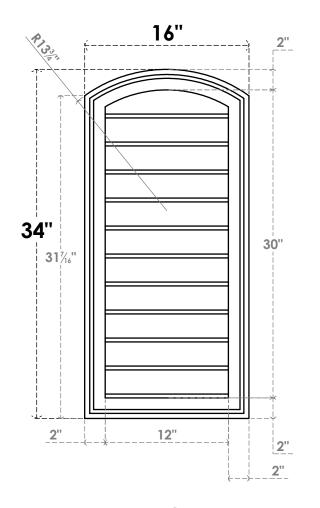

## GVPAR16X3402SN

16"W X 34"H ARCH TOP SURFACE MOUNT PVC GABLE VENT: NON-FUNCTIONAL, W/ 2"W X 1-1/2"P **BRICKMOULD FRAME** 

**FRONT** 

SIDE

LOUVER HEIGHT: 2 3/4"

LOUVER QTY: 11

**EKENA MILLWORK** 2300 WEST MAIN ST. CLARKSVILLE, TX 75426 TOLL FREE: 866-607-0453 WWW.EKENAMILLWORK.COM