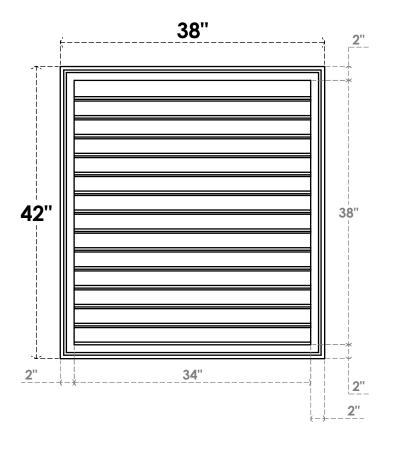

## GVPVE38X4202SF

38"W X 42"H RECTANGLE SURFACE MOUNT PVC GABLE VENT: FUNCTIONAL, W/ 2"W X 1-1/2"P **BRICKMOULD FRAME** 

**VENTING AREA: 110.5 SQ IN** 

LOUVER HEIGHT: 2 3/4"

LOUVER QTY: 14

**FRONT** 

SIDE

EKENA MILLWORK 2300 WEST MAIN ST. CLARKSVILLE, TX 75426 TOLL FREE: 866-607-0453 WWW.EKENAMILLWORK.COM