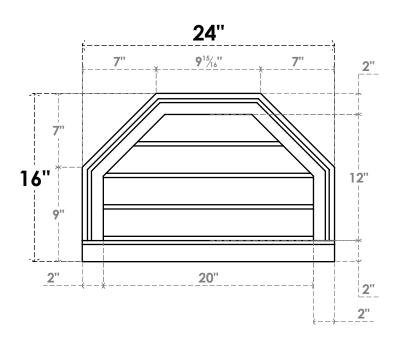

## GVPOT24X1603SN

24"W X 16"H OCTAGONAL TOP SURFACE MOUNT PVC GABLE VENT: NON-FUNCTIONAL, W/ 2"W X 2"P BRICKMOULD SILL FRAME

**FRONT** 

SIDE

LOUVER HEIGHT: 3" LOUVER QTY: 4

EKENA MILLWORK 2300 WEST MAIN ST. CLARKSVILLE, TX 75426 TOLL FREE: 866-607-0453 WWW.EKENAMILLWORK.COM