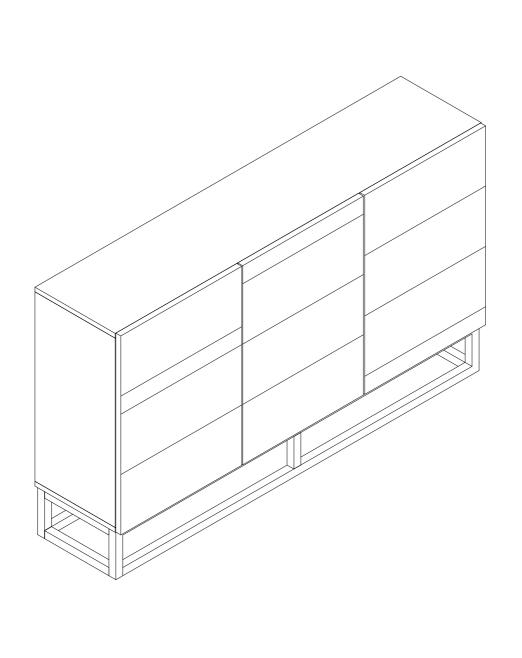

## **Mixed Tone Credenza**

## Assembly Instructions



## Mixed Tone Credenza Parts List

Please check packaging for all parts and hardware before discarding. Unpack and lay parts on clean, padded surface like carpet or blanket. Check that you have all parts indicated. Call customer service if hardware is missing. Before beginning assembly, carefully study the diagrams below and sort your hardware according to the pictures. Using the incorrect hardware will cause damage.























## Parts Replacement Form

| Customer Information                                                 |             |                   |                 |
|----------------------------------------------------------------------|-------------|-------------------|-----------------|
| Name                                                                 |