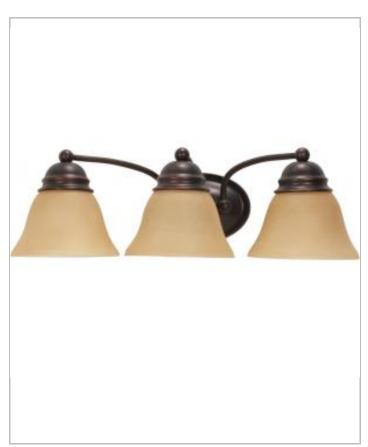

## General

| Finish                    | Mahogany Bronze |
|---------------------------|-----------------|
| Style                     | Transitional    |
| Number of Lamps           | 3               |
| Height (in.)              | 6.13            |
| Width (in.)               | 20.50           |
| Extension (in.)           | 8.00            |
| Indoor or Outdoor Fixture | Indoor          |

| Specifications    |               |
|-------------------|---------------|
| Base              | Medium        |
| Bulb Type         | Incandescent  |
| Max Wattage       | 100           |
| Voltage           | 120V          |
| Bulb Included     | No            |
| Glass Description | Champagne     |
| Weight (lb.)      | 5.29          |
| Fixture Type      | Vanity        |
| Fixture Material  | Glass / Steel |