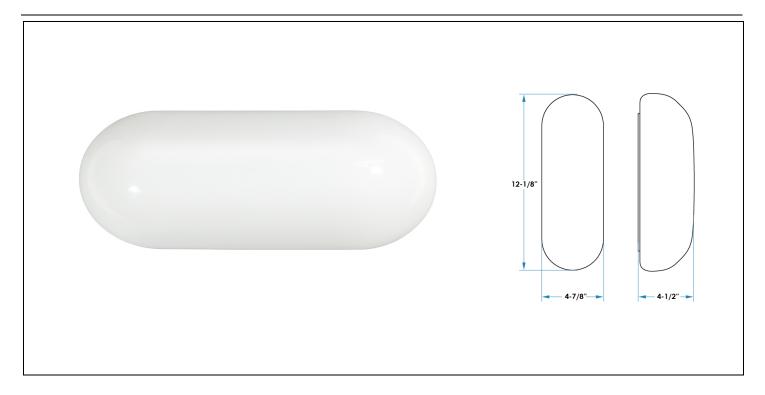

### SPECIFICATIONS

| Description    | Vanity Wall Sconce                                              |
|----------------|-----------------------------------------------------------------|
| Input Voltage  | 120 VAC                                                         |
| Wattage        | 60W MAX E26 Base Lamp x2                                        |
| Dimensions     | 4-7/8"W x 12-1/8"L x 4-1/2"D                                    |
| Environment    | Indoor, Damp                                                    |
| Certifications | UL                                                              |
| Warranty       | 1 Year – see published warranty terms for detailed information. |