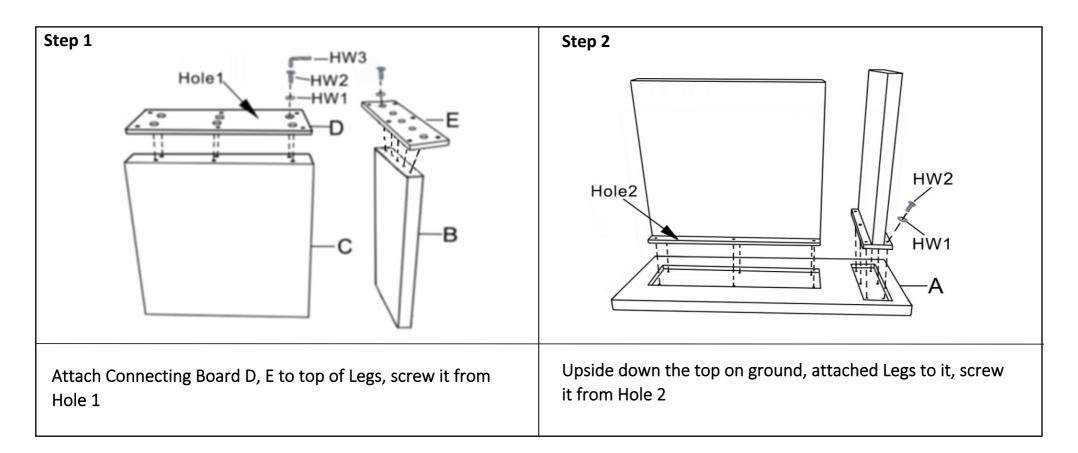

| PIECE | DESCRIPTION        | PICTURE | QUANTITY |
|-------|--------------------|---------|----------|
| А     | Table top          |         | 1x       |
| В     | Leg                |         | 1x       |
| С     | Leg                |         | 1x       |
| D     | Connecting board   |         | 1x       |
| Е     | Connecting board   |         | 1x       |
| HW1   | Flat washer M6     | 0       | 23x      |
| HW2   | Allen Bolt M6x35mm | 0       | 23x      |
| HW3   | Allen Key M5       |         | 1x       |